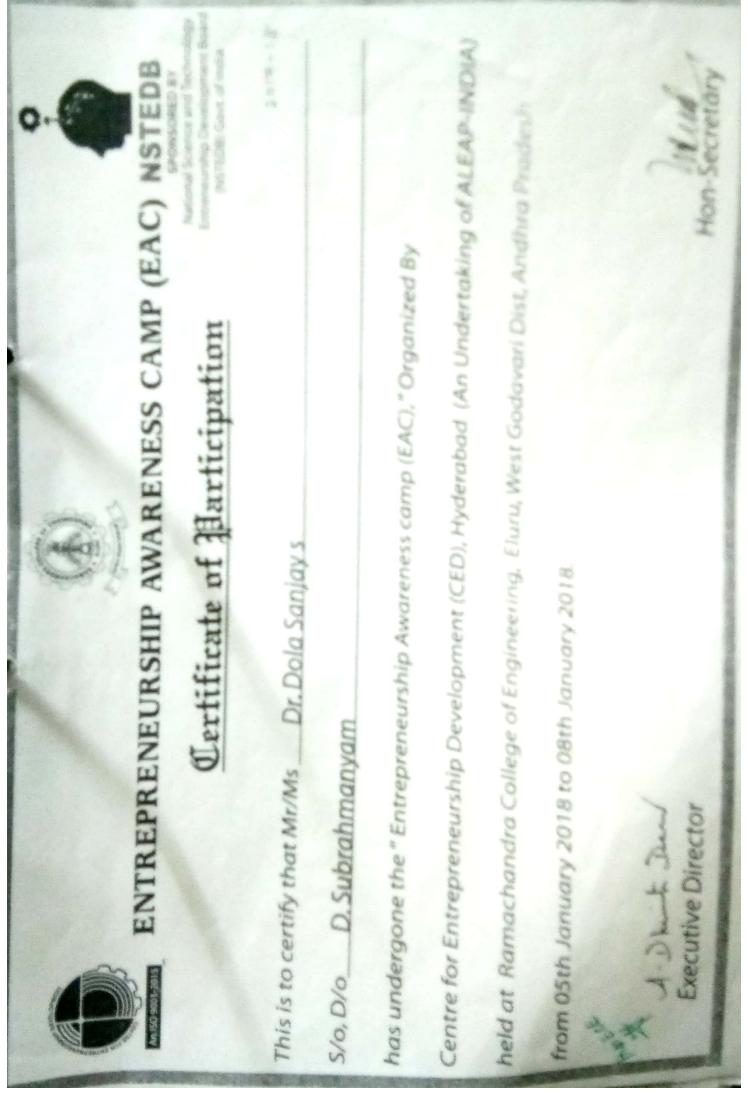

|      | verage percentage of teachers attending . | A.Y 2017-18                |                                                                       |                                                                       |
|------|-------------------------------------------|----------------------------|-----------------------------------------------------------------------|-----------------------------------------------------------------------|
| S.No | Name of the Full time teacher             | Designation                | No.of out side<br>professional/skill<br>based development<br>progrmas | No.of in house<br>professional/skill<br>based development<br>progrmas |
| 1    | Mrs. K.Sridevi                            | Professor                  | ٧                                                                     | V                                                                     |
| 2    | Prof. S.Jaya Lakshmi                      | Professor                  |                                                                       |                                                                       |
| 3    | Dr.G.Kishor Babu                          | Professor                  |                                                                       |                                                                       |
|      | Dr.Bh.Vara Prasad                         | Professor                  | √                                                                     |                                                                       |
| 4    | Dr.Md Abid Ali                            | Professor                  |                                                                       | V                                                                     |
| 5    | Dr.Mid Abid All                           |                            |                                                                       |                                                                       |
| 6    | Dr. U. Yedukondalu                        | Professor & HoD            | √                                                                     | V                                                                     |
|      |                                           | Professor&Princi           |                                                                       |                                                                       |
| 7    | Dr. Dola Sanjay S.                        | pal                        | √                                                                     | V                                                                     |
| 8    | Dr. Jagan Mohan Rao S.                    | Professor                  | √                                                                     | √.                                                                    |
| 9    | Dr. G Srinivasa Rao                       | Professor & HoD            | V                                                                     | V                                                                     |
| 10   | DR. B Raja Srinivasa Reddy                | Professor                  | √                                                                     |                                                                       |
| 11   | DR. A Daveedu Raju                        | Professor                  | V                                                                     | <b>√</b>                                                              |
| 12   | Mr.Kovvuri J N V Narasa Reddy             | Professor & HoD            | ٧                                                                     | V                                                                     |
| 13   | Dr Paluvayi Subba Rao                     | Professor                  | √                                                                     |                                                                       |
| 14   | Dr Kanaparthy Kalyan Chakravarthy         | Professor                  | √ .                                                                   | · ·                                                                   |
| 15   | Mr. K.V. Subramanian                      | Professor &HoD             |                                                                       | V                                                                     |
| 16   | Dr. S.V.B.S. Rao                          | Professor                  |                                                                       |                                                                       |
| 17   | Dr. L. Tanuj Kumar                        | Professor                  |                                                                       |                                                                       |
| 18   | Dr.K.V.Padma Priya                        | Professor                  |                                                                       | V                                                                     |
| 19   | Prof N.Lakshmi Srinivas                   | Professor                  | V                                                                     |                                                                       |
| 20   | Prof K.Sriramulu                          | Professor                  |                                                                       |                                                                       |
| 21   | Prof T. Rambabu                           | Professor                  |                                                                       |                                                                       |
| 22   | Mr. B.Satyanarayana                       | Associate<br>Professor&HoD | V                                                                     | V                                                                     |
| 23   | Mr.Md. Baig Mohammad                      | AssociateProfess<br>or     | S                                                                     |                                                                       |
| 24   | Mr. J. Prasanth Kumar                     | AssociateProfess<br>or     | √                                                                     | V                                                                     |
| 25   | Mr. D. Sridhar                            | AssociateProfes or         | S                                                                     | DO V                                                                  |