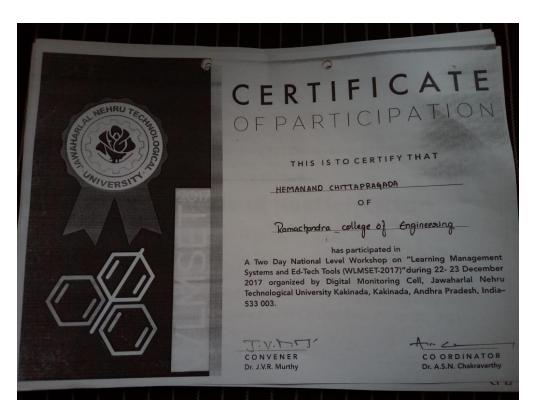

F ENGINEERING, VIJAYAWADA MARCH 6 TO 7, 2018



Nova College of Engineering & Techonlogy

Vijayawada

Certificate of participation

THIS CERTIFICATE IS AWARDED TO

B. Yedukondalu IN RECOGNITION OF THE PARTICIPATION AND COMPLETION OF THE TWO DAYS 'R PROGRAMMING' WORKSHOP HELD IN NOVA COLLEGE OF ENGINEERING,

POU VIJAYAWADA MARCH 6 TO 7, 2018

WORKSHOP PROJECT HEAD





### SRK Institute of Engineering

### Participation Certificate

Director





### SRK Institute of Engineering

### Participation Certificate

This is awarded to. R. Pasod Bake
who has attended workshop for 'Crypto Currency'
for 2 days held in "SRK institute of Engineering"
in 16-17 March 2018.







### Certificate of participation

Kruh Muth An.

co-convener



### Certificate of participation

Krown Modern

co-convener







| This is to certify that                              | DR A. DAVEEDU RAJU                      |                                |                        |
|------------------------------------------------------|-----------------------------------------|--------------------------------|------------------------|
| from RAMACHANE                                       | DRA COLLEGE OF ENGINEERING EL           | _URÙ, EL-URU                   |                        |
|                                                      | NeitY, Govt. of India, Sponsored On     |                                | rogramme (FDP) on      |
|                                                      | D BIG DATA ANALYTICS" Organ             |                                |                        |
| Technol