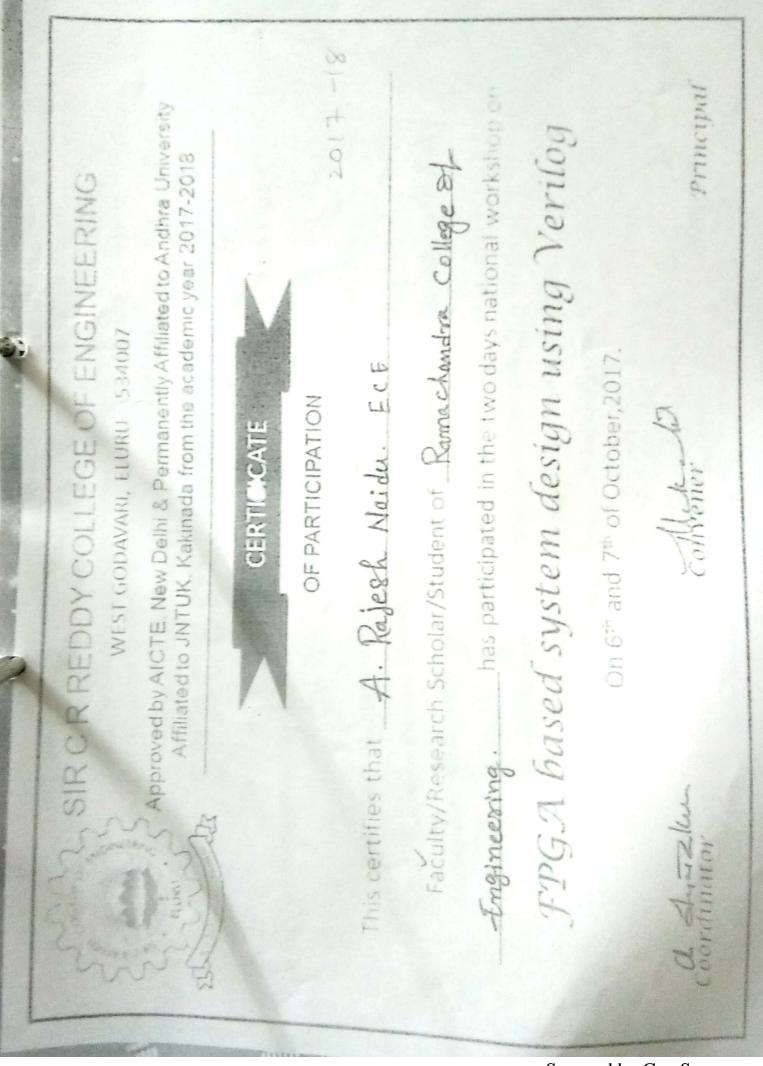

| 26 | Mr. Md. Ali Baig                     | Associate Profess<br>or | ٧        |        |
|----|--------------------------------------|-------------------------|----------|--------|
| 27 | Mr. R.Radha Krishna                  | Associate Profess<br>or | V        | V      |
| 28 | Mr. D. VenkannaBabu                  | AssociateProfess<br>or  |          |        |
| 29 | Mr. D. Ram Babu                      | AssociateProfess<br>or  |          | 0      |
| 30 | Mrs. Tenalirupa                      | Associate<br>Professor  | ٧        | V      |
| 31 | Mr. A. Rajesh Naidu                  | AssociateProfess        | V        | V      |
| 32 | Mr. R. Durga Prasad                  | AssociateProfess        | <b>V</b> | V      |
| 33 | Mr. M. Rama Krishna                  | AssociateProfess        | ¥ 8      | . v    |
| 34 | Mrs. Y. Lavanya                      | AssociateProfess        |          | · V    |
| 35 | Mr. P Chakradhar                     | AssociateProfess        | V        | V      |
| 36 | Ms. S Nagavali                       | AssociateProfess<br>or  | ٧        | V      |
| 37 | Mr.Shiv Bhagwan Ojha                 | AssociateProfess<br>or  | ٧        | V      |
| 38 | Mr.Vijaya Raju Motru                 | AssociateProfess<br>or  | √        |        |
| 39 | Mr.Burra Vamsi Krishna               | AssociateProfess<br>or  |          |        |
| 40 | Mr.Javangula Naga Venkata Naresh Bab | AssociateProfess<br>or  |          |        |
| 41 | Mr.Teru Dileep                       | AssociateProfess<br>or  | ٧        |        |
| 42 | Mr.Madabathula Saptagiri             | AssociateProfess<br>or  | . ∧.     | V      |
| 43 | Dr.Sudhir Kumar Patnaik              | Associate<br>Professor  |          |        |
| 44 | Ms.Anupama Rashmi                    | Associate<br>Professor  |          |        |
| 45 | Mrs.P.Valli Rani                     | Associate<br>Professor  | ٧        | V      |
| 46 | Mr.P.R.Sobhana Babu                  | Associate<br>Professor  | ٧        | V      |
| 47 | Mr.D.Srinivasa Rao                   | Associate<br>Professor  |          | \$<br> |
| 48 | Mr.N.Srikanth                        | Associate<br>Professor  |          | ٧      |
| 49 | Dr.B.Manikya Rao                     | Associate<br>Professor  | ٧        | V      |
| 50 | Mr. B.Sateesh Kumar                  | Associate<br>Professor  | ٧        | 44/    |