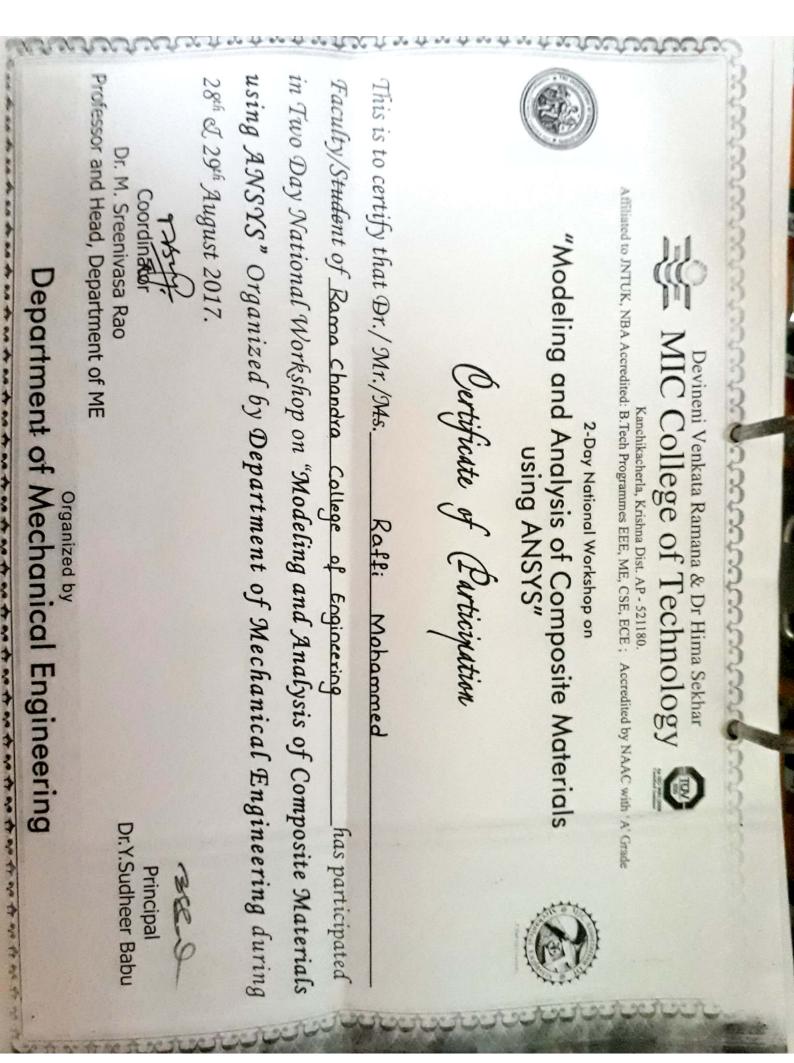

certify that Mr/Ms Mr.B.Raja Kumar participated in One day Workshop on "ENTREPRENEURSHIP ORIENTATION PROGRAM (EPO)" organized by RAMACHANDRA COLEGE OF ENGINEERING, ELURU, ANDHRA PRADESH, during 9<sup>th</sup> September,2017.

Kiving

V. Prest

77



This is the to certify that Mr/Ms Mr.Sk.Abdul Azeez participated in One day Workshop on "ENTREPRENEURSHIP ORIENTATION PROGRAM (EPO)" organized by RAMACHANDRA COLEGE OF ENGINEERING, ELURU, ANDHRA PRADESH, during 9<sup>th</sup> September,2017.

Kivings

V. Prest

77



This is the to certify that Mr/Ms Mr.Swarna Sri Krishna participated in One day Workshop on "ENTREPRENEURSHIP ORIENTATION PROGRAM (EPO)" organized by RAMACHANDRA COLEGE OF ENGINEERING, ELURU, ANDHRA PRADESH, during 9<sup>th</sup> September,2017.

Kivings

V. Prest

<del>-}-</del>





This is the to certify that Mr/Ms Mr.K.Giridhar participated in "A THREE DAYS FACULTY DEVELOPMENT PROGRAM ON CREO PARAMETRIC TRAINING" organized by RAMACHANDRA COLEGE OF ENGINEERING, ELURU, ANDHRA PRADESH, during 17<sup>th</sup> -19<sup>th</sup> August, 2017.

Kivings

Y. Prest

77



This is the to certify that Mr/Ms Mr.T.Mahaboob Basha participated in "A THREE DAYS FACULTY DEVELOPMENT PROGRAM ON CREO PARAMETRIC TRAINING" organized by RAMACHANDRA COLEGE OF ENGINEERING, ELURU, ANDHRA PRADESH, during 17<sup>th</sup> -19<sup>th</sup> August,2017.

Kivings

V. Prest

77



This is the to certify that Mr/Ms Mr.P.Sarafoji participated in "A THREE DAYS FACULTY DEVELOPMENT PROGRAM ON CREO PARAMETRIC TRAINING" organized by RAMACHANDRA COLEGE OF ENGINEERING, ELURU, ANDHRA PRADESH, during 17<sup