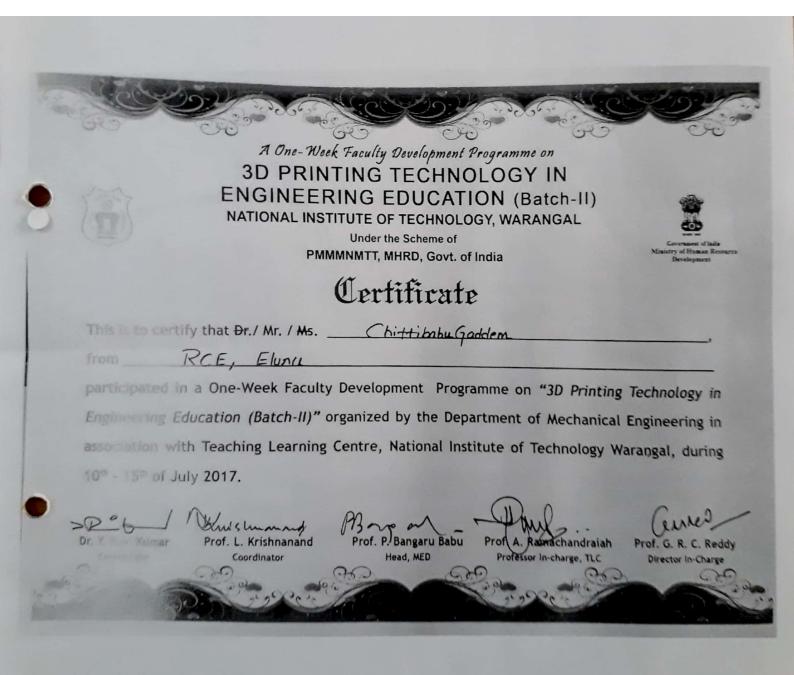

TRIC TRAINING" organized by RAMACHANDRA COLEGE OF ENGINEERING, ELURU, ANDHRA PRADESH, during 17<sup>th</sup> -19<sup>th</sup> August, 2017.

Kivings

Y. Prest

77

Co-ordinator HOD PINCIPAL



This is the to certify that Mr/Ms Mr.Sk.Abdul Azeez participated in "A THREE DAYS FACULTY DEVELOPMENT PROGRAM ON CREO PARAMETRIC TRAINING" organized by RAMACHANDRA COLEGE OF ENGINEERING, ELURU, ANDHRA PRADESH, during 17<sup>th</sup> -19<sup>th</sup> August,2017.

Kivings

V. Prest

77



This is the to certify that Mr/Ms Mr.Swarna Sri Krishna participated in "A THREE DAYS FACULTY DEVELOPMENT PROGRAM ON CREO PARAMETRIC TRAINING" organized by RAMACHANDRA COLEGE OF ENGINEERING, ELURU, ANDHRA PRADESH, during 17<sup>th</sup> -19<sup>th</sup> August,2017.

Kivings

V. Prest

77

Co-ordinator HOD PINCIPAL







This is to certify that Dr./ Mr. / Ms. LShavanamayana.

Engineering Education (Batch-II)" organized by the Department of Mechanical Engineering in participated in a One-Week Faculty Development Programme on "3D Printing Technology in

association with Teaching Learning Centre, National Institute of Technology Warangal, during

10th - 15th of July 2017.

Dr. Y. Ravi Kumar Coordinator 1 Museumman Prof. L. Krishnananá Coordinator

Prof. P. Bangaru Babu Prof. A. Kamadhandraiah

Head, MED

Prof. G. R. C. Reddy Director In-Charge

Scanned by CamScanner



# GOVERMENT OF ANDHRA PRADESH ANDHRA PRADESH STATE COUNCIL OF HIGHER EDUCATION

(A Statutory Body of the Government of Andhra Pradesh)

Sri Mahendra Enclave, Near Tadepalli Old Toll Gate, Highway Towers Backside, Tadepalli Bay-Pass, Guntu