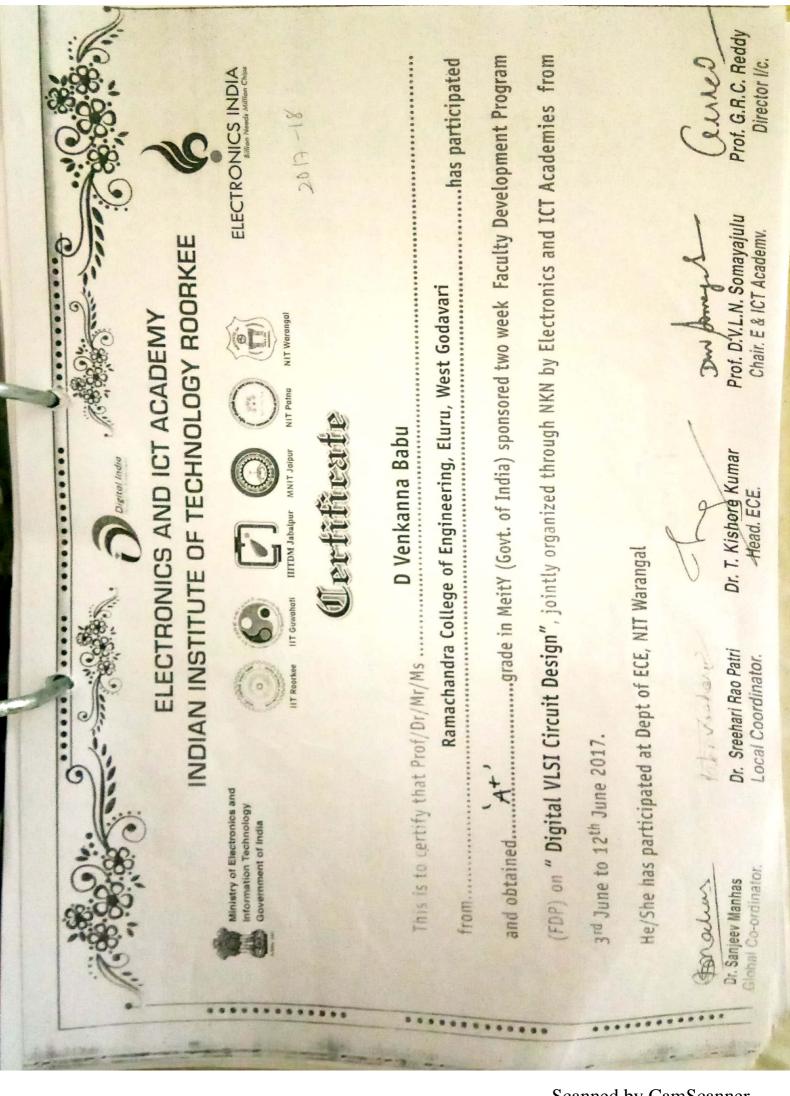

|      | verage percentage of teachers attending . | A.Y 2017-18                |                                                                       |                                                                       |
|------|-------------------------------------------|----------------------------|-----------------------------------------------------------------------|-----------------------------------------------------------------------|
| S.No | Name of the Full time teacher             | Designation                | No.of out side<br>professional/skill<br>based development<br>progrmas | No.of in house<br>professional/skill<br>based development<br>progrmas |
| 1    | Mrs. K.Sridevi                            | Professor                  | ٧                                                                     | V                                                                     |
| 2    | Prof. S.Jaya Lakshmi                      | Professor                  |                                                                       |                                                                       |
| 3    | Dr.G.Kishor Babu                          | Professor                  |                                                                       |                                                                       |
|      | Dr.Bh.Vara Prasad                         | Professor                  | √                                                                     |                                                                       |
| 4    | Dr.Md Abid Ali                            | Professor                  |                                                                       | V                                                                     |
| 5    | Dr.Mid Abid All                           |                            |                                                                       |                                                                       |
| 6    | Dr. U. Yedukondalu                        | Professor & HoD            | √                                                                     | V                                                                     |
|      |                                           | Professor&Princi           |                                                                       |                                                                       |
| 7    | Dr. Dola Sanjay S.                        | pal                        | √                                                                     | V                                                                     |
| 8    | Dr. Jagan Mohan Rao S.                    | Professor                  | √                                                                     | √.                                                                    |
| 9    | Dr. G Srinivasa Rao                       | Professor & HoD            | V                                                                     | V                                                                     |
| 10   | DR. B Raja Srinivasa Reddy                | Professor                  | √                                                                     |                                                                       |
| 11   | DR. A Daveedu Raju                        | Professor                  | V                                                                     | <b>√</b>                                                              |
| 12   | Mr.Kovvuri J N V Narasa Reddy             | Professor & HoD            | ٧                                                                     | V                                                                     |
| 13   | Dr Paluvayi Subba Rao                     | Professor                  | √                                                                     |                                                                       |
| 14   | Dr Kanaparthy Kalyan Chakravarthy         | Professor                  | √ .                                                                   | · ·                                                                   |
| 15   | Mr. K.V. Subramanian                      | Professor &HoD             |                                                                       | V                                                                     |
| 16   | Dr. S.V.B.S. Rao                          | Professor                  |                                                                       |                                                                       |
| 17   | Dr. L. Tanuj Kumar                        | Professor                  |                                                                       |                                                                       |
| 18   | Dr.K.V.Padma Priya                        | Professor                  |                                                                       | V                                                                     |
| 19   | Prof N.Lakshmi Srinivas                   | Professor                  | V                                                                     |                                                                       |
| 20   | Prof K.Sriramulu                          | Professor                  |                                                                       |                                                                       |
| 21   | Prof T. Rambabu                           | Professor                  |                                                                       |                                                                       |
| 22   | Mr. B.Satyanarayana                       | Associate<br>Professor&HoD | V                                                                     | V                                                                     |
| 23   | Mr.Md. Baig Mohammad                      | AssociateProfess<br>or     | S                                                                     |                                                                       |
| 24   | Mr. J. Prasanth Kumar                     | AssociateProfess<br>or     | √                                                                     | V                                                                     |
| 25   | Mr. D. Sridhar                            | AssociateProfes or         | S                                                                     | DO V                                                                  |