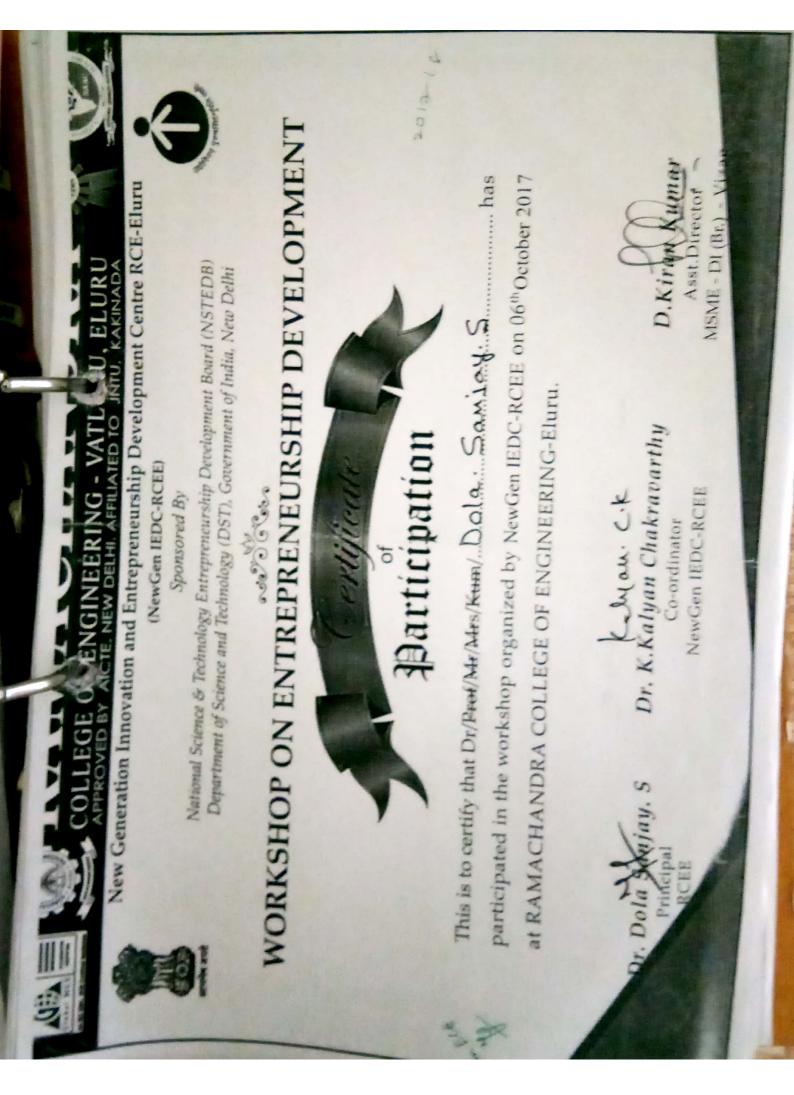

| results are verified                                                                              | Mum            |    |





In Association with

MKS Technologies Pvt Ltd.

A 3 Day Hands On Workshop on 3D Printing (20th -22nd July-17)

This is to certify that Dr. Dola Sanfay S.

has sucessfully participated in three day workshop

on "3D Printing" during 20th July, 2017 to 22nd July, 2017 organised by

Department of Mechanical Engineering in Association with MKS Technologies at Ramachandra College of Engineering, Eluru in Andhra Pradesh

Founder, MKS Technologies Pw Ltd





# An ISO 9001:2015 Certified Engineering College, Graded X' by A.P Knowledge Mission, Govt. of A.P.

New Generation Innovation and Entrepreneurship Development Centre RCE-Eluru

National Science & Technology Entrepreneurship Development Board (NSTEDB) Department of Science and Technology (DST), Government of India, New Delhi (NewGen IEDC-RCEE)

ENTREPRENEURSHIP & INTELLECTUAL PROPERTY RIGHTS Two Days National Level Workshop on



D.Ram Babu, RCE

This is to certify that Dr! Prof! Mr! Ms!

participated in the Two days National Level Workshop on Entrepreneurship & Intellectual

Property Rights on 20th & 21st April, 2018 at Ramachandra College of Engineering, Eluru.



Dr. K.Kalyan Chakravarthy Leston. C. P Co-ordinator

NewGen IEDC-RCEE

Cell Incharge, KPRIT, Coimbatore Innovation & Incu