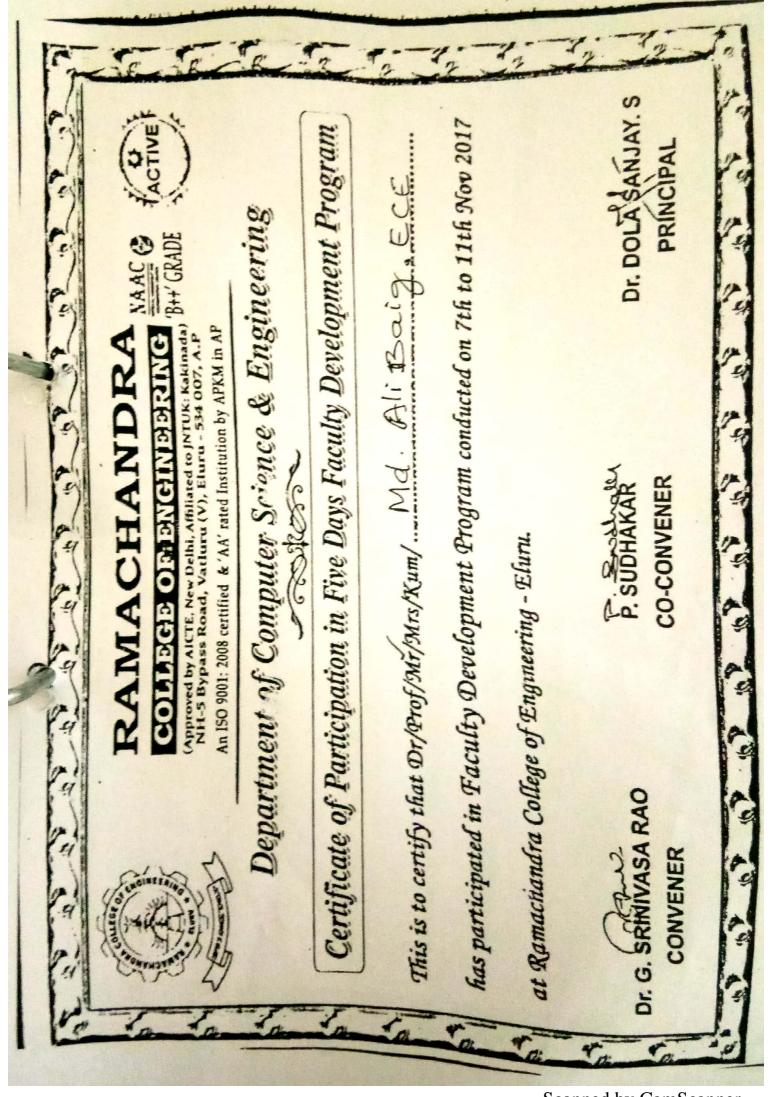

Approved by AICTE
Permanently Affilated to JNTUK
Recognized by UGC 2(1) & 12(B)
Accredited by NAAC B++
Accredited by NBA IMBLECE, CSE
ISO 9001: 2015 Certified

6.3.4.B Average percentage of teachers attending professional development programs