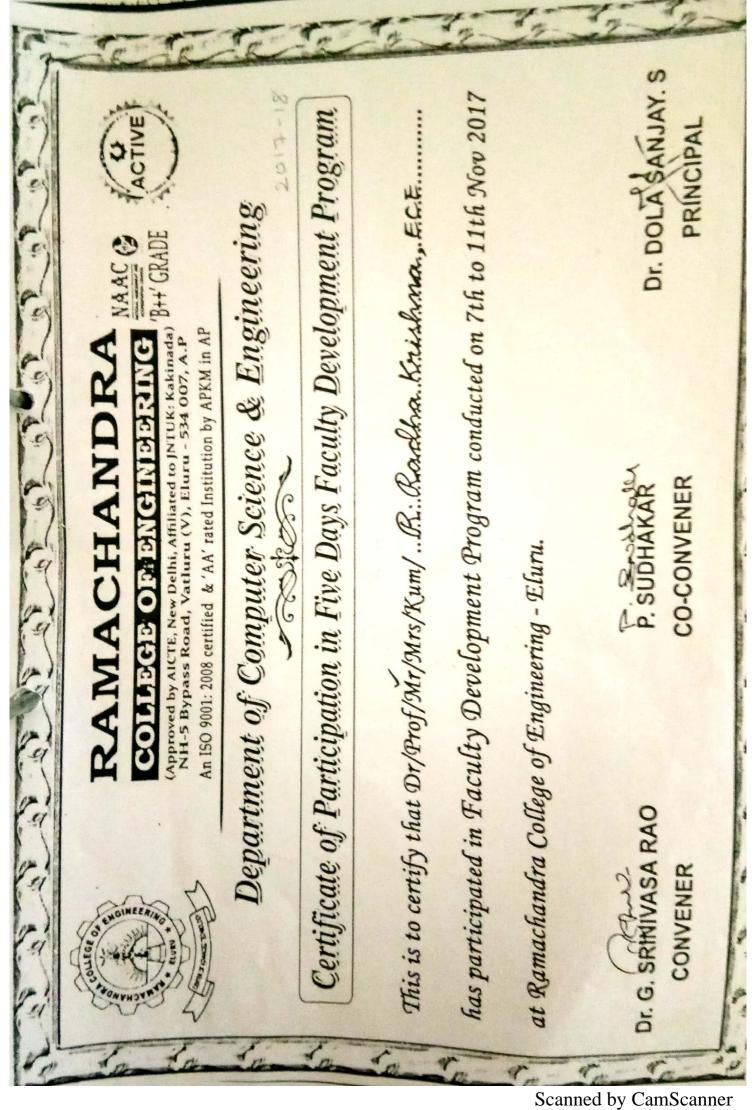

Kivings

V. Prest

<del>-}-</del>}-

This is the to certify that Mr/Ms Mr.K.Harinath Gowd participated in One day Workshop on "ENTREPRENEURSHIP ORIENTATION PROGRAM (EPO)" organized by RAMACHANDRA COLEGE OF ENGINEERING, ELURU, ANDHRA PRADESH, during 9<sup>th</sup> September, 2017.