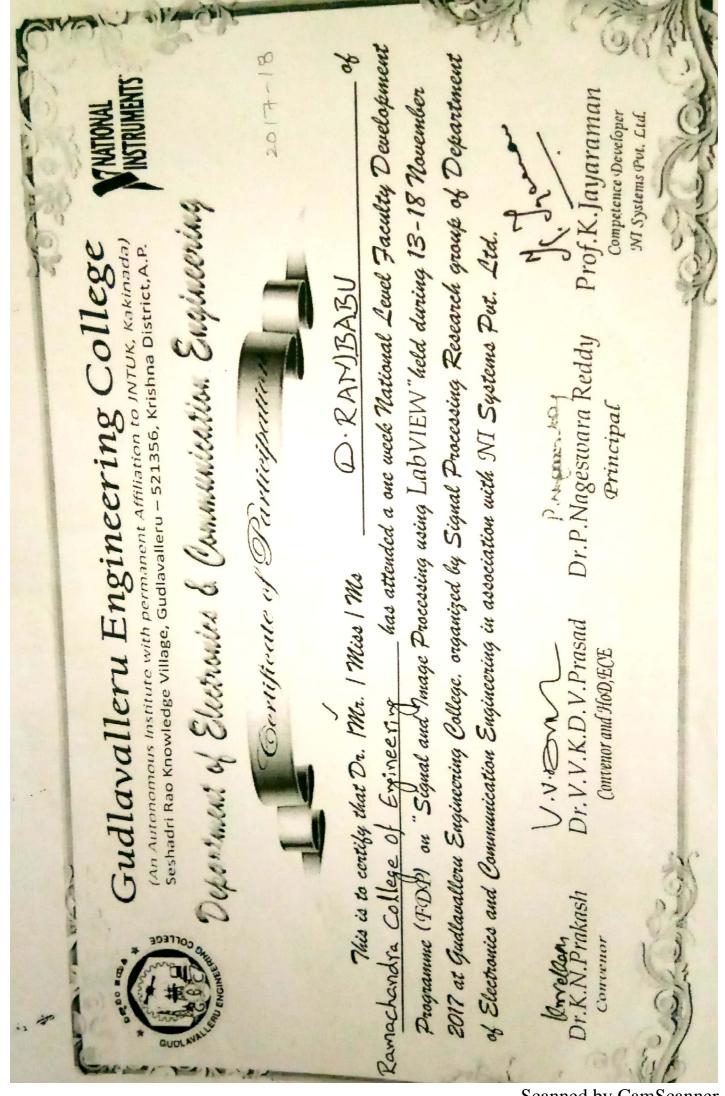

Approved by AICTE
Permanently Affilated to JNTUK
Recognized by UGC 2(1) & 12(B)
Accredited by NAAC B++
Accredited by NBA IMBLECE, CSE
ISO 9001: 2015 Certified

6.3.4.B Average percentage of teachers attending professional development programs