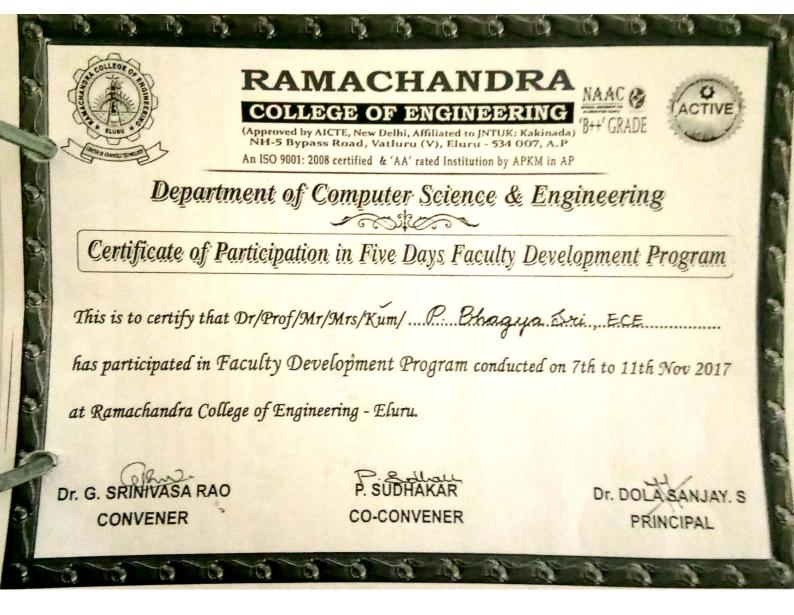

Approved by AICTE
Permanently Affilated to JNTUK
Recognized by UGC 2(1) & 12(B)
Accredited by NAAC B++
Accredited by NBA IMBLECE, CSE
ISO 9001: 2015 Certified

6.3.4.B Average percentage of teachers attending professional development programs