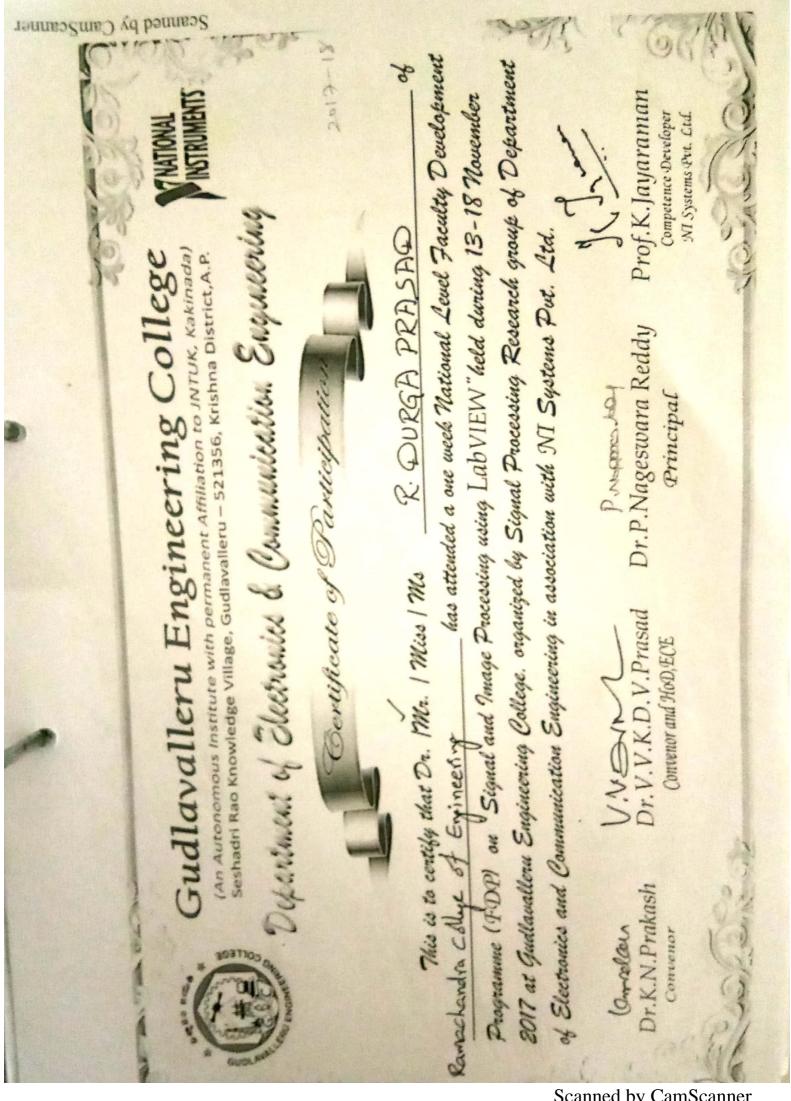

Approved by AICTE
Permanently Affilated to JNTUK
Recognized by UGC 2(1) & 12(B)
Accredited by NAAC B++
Accredited by NBA IMBLECE, CSE
ISO 9001: 2015 Certified

6.3.4.B Average percentage of teachers attending professional development programs