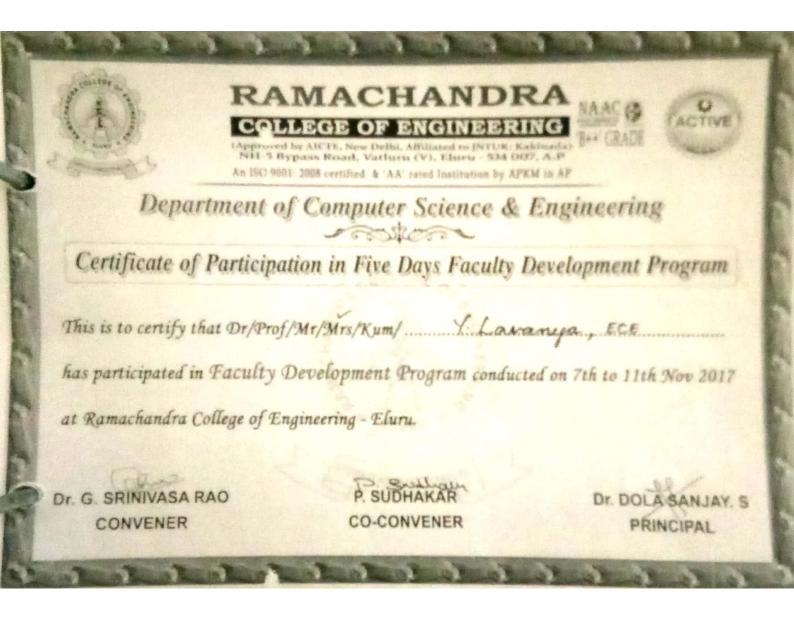

Approved by AICTE
Permanently Affilated to JNTUK
Recognized by UGC 2(1) & 12(B)
Accredited by NAAC B++
Accredited by NBA IMBLECE, CSE
ISO 9001: 2015 Certified

6.3.4.B Average percentage of teachers attending professional development programs