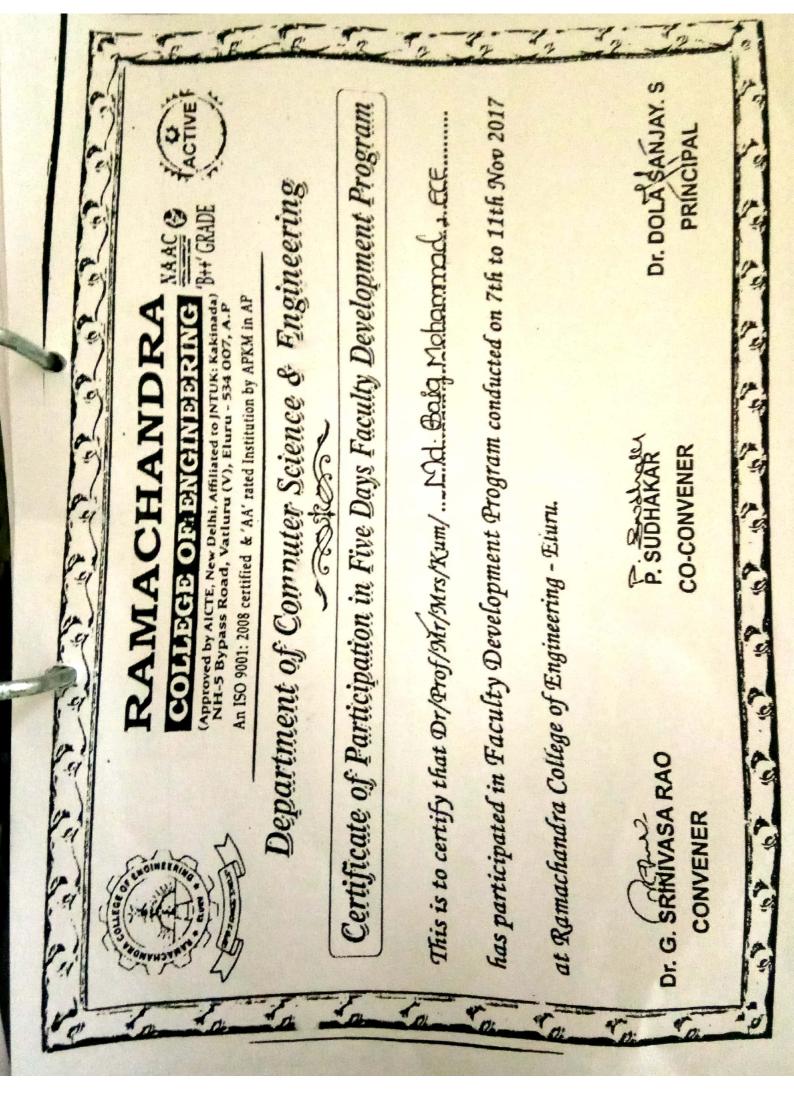

Scanned by CamScanner

Scanned by CamScanner

Scanned by CamScanner

Scanned by CamScanner

Scanned by CamScanner

Scanned by CamScanner

Scanned by CamScanner

This is the to certify that Mr/Ms Mr.K.Giridhar participated in One day Workshop on "ENTREPRENEURSHIP ORIENTATION PROGRAM (EPO)" organized by RAMACHANDRA COLEGE OF ENGINEERING, ELURU, ANDHRA PRADESH, during 9<sup>th</sup> September,2017.