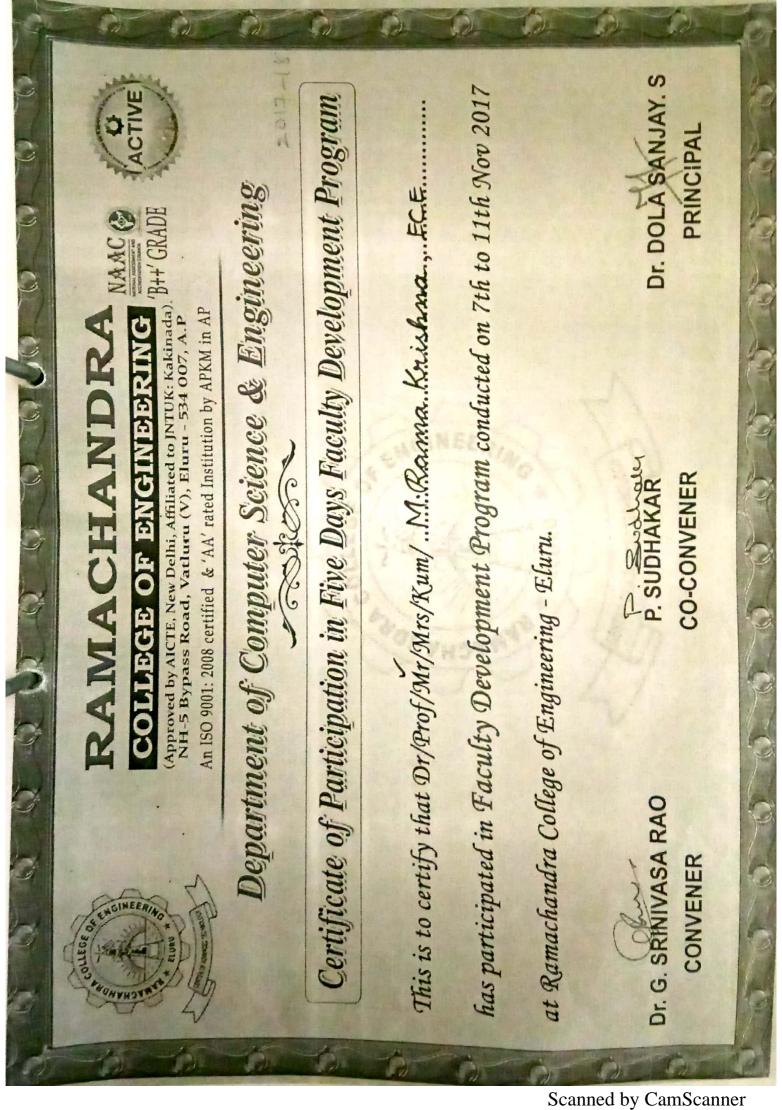

d, Vatluru (V), Eluru - 534 007, A.P

An ISO 9001: 2008 certified & 'AA' rated Institution by APKM in AP





Department of Computer Science & Engineering 1 Contract Certificate of Participation in Five Days Faculty Development Program

This is to certify that Or/Prof/Mr/Mrs/Kum/ .. (R.: Lunga, Anasad, ECE

has participated in Faculty Development Program conducted on 7th to 11th Nov 2017

at Ramachandra College of Engineering - Eluru.

Dr. G. SRINIVASA RAO

CONVENER

P. SUDHAKAR CO-CONVENER

Dr. DOLASANJAY. S PRINCIPAL



Certificate of Participation in Five Days Faculty Development Program

has participated in Faculty Development Program conducted on 7th to 11th Nov 2017

at Ramachandra College of Engineering - Eluru.

Dr. G. SRINIVASA RAO

P. SUDHAKAR CO-CONVENER

Dr. DOLA SANJAY. S.













# RAMACHANDRA NAACO COLLEGE OF ENGINEERING

(Approved by AICTE, New Delhi, Affiliated to JNTUK: Kakinada)
NH-5 Bypass Road, Vatluru (V), Eluru - 534 007, A.P An ISO 9001: 2008 certified & 'AA' rated Institution by APKM in AP



Department of Computer Science & Engineering

Certificate of Participation in Five Days Faculty Development Program

This is to certify that Or/Prof/Mr/Mrs/Kum/ .... R. Baghu. Ram., ECE.

has participated in Faculty Development Program conducted on 7th to 11th Nov 2017

at Ramachandra College of Engineering - Eluru.

Dr. G. SRINIVASA RAO CONVENER

CO-CONVENER P. SUDHAKAR

Dr. DOLASANJAY. S















COLLEGE OF ENGINEERING

(Approved by AICTE, New Delhi, Affiliated to JNTUK: Kakinada) 14+ GRADE NH-5 Bypass Road, Vatluru (V), Eluru - 534 007, A.P. An IS