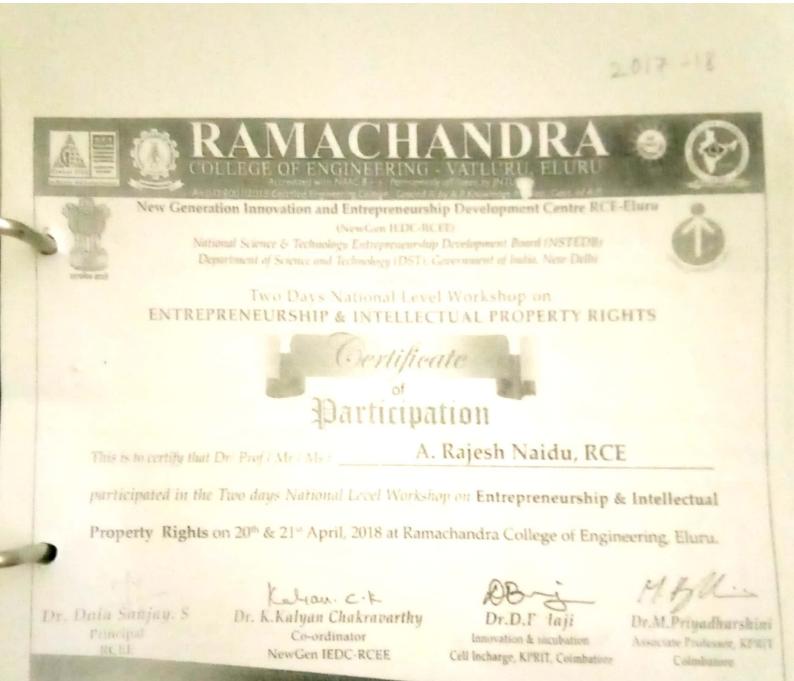

| 26 | Mr. Md. Ali Baig                     | Associate Profess<br>or | ٧        |        |
|----|--------------------------------------|-------------------------|----------|--------|
| 27 | Mr. R.Radha Krishna                  | Associate Profess<br>or | V        | V      |
| 28 | Mr. D. VenkannaBabu                  | AssociateProfess<br>or  |          |        |
| 29 | Mr. D. Ram Babu                      | AssociateProfess<br>or  |          | 0      |
| 30 | Mrs. Tenalirupa                      | Associate<br>Professor  | ٧        | V      |
| 31 | Mr. A. Rajesh Naidu                  | AssociateProfess        | V        | V      |
| 32 | Mr. R. Durga Prasad                  | AssociateProfess        | <b>V</b> | V      |
| 33 | Mr. M. Rama Krishna                  | AssociateProfess        | ¥ 8      | . v    |
| 34 | Mrs. Y. Lavanya                      | AssociateProfess        |          | · V    |
| 35 | Mr. P Chakradhar                     | AssociateProfess        | V        | V      |
| 36 | Ms. S Nagavali                       | AssociateProfess<br>or  | ٧        | V      |
| 37 | Mr.Shiv Bhagwan Ojha                 | AssociateProfess<br>or  | ٧        | V      |
| 38 | Mr.Vijaya Raju Motru                 | AssociateProfess<br>or  | √        |        |
| 39 | Mr.Burra Vamsi Krishna               | AssociateProfess<br>or  |          |        |
| 40 | Mr.Javangula Naga Venkata Naresh Bab | AssociateProfess<br>or  |          |        |
| 41 | Mr.Teru Dileep                       | AssociateProfess<br>or  | ٧        |        |
| 42 | Mr.Madabathula Saptagiri             | AssociateProfess<br>or  | . ∧.     | V      |
| 43 | Dr.Sudhir Kumar Patnaik              | Associate<br>Professor  |          |        |
| 44 | Ms.Anupama Rashmi                    | Associate<br>Professor  |          |        |
| 45 | Mrs.P.Valli Rani                     | Associate<br>Professor  | ٧        | V      |
| 46 | Mr.P.R.Sobhana Babu                  | Associate<br>Professor  | ٧        | V      |
| 47 | Mr.D.Srinivasa Rao                   | Associate<br>Professor  |          | \$<br> |
| 48 | Mr.N.Srikanth                        | Associate<br>Professor  |          | ٧      |
| 49 | Dr.B.Manikya Rao                     | Associate<br>Professor  | ٧        | V      |
| 50 | Mr. B.Sateesh Kumar                  | Associate<br>Professor  | ٧        | 44/    |