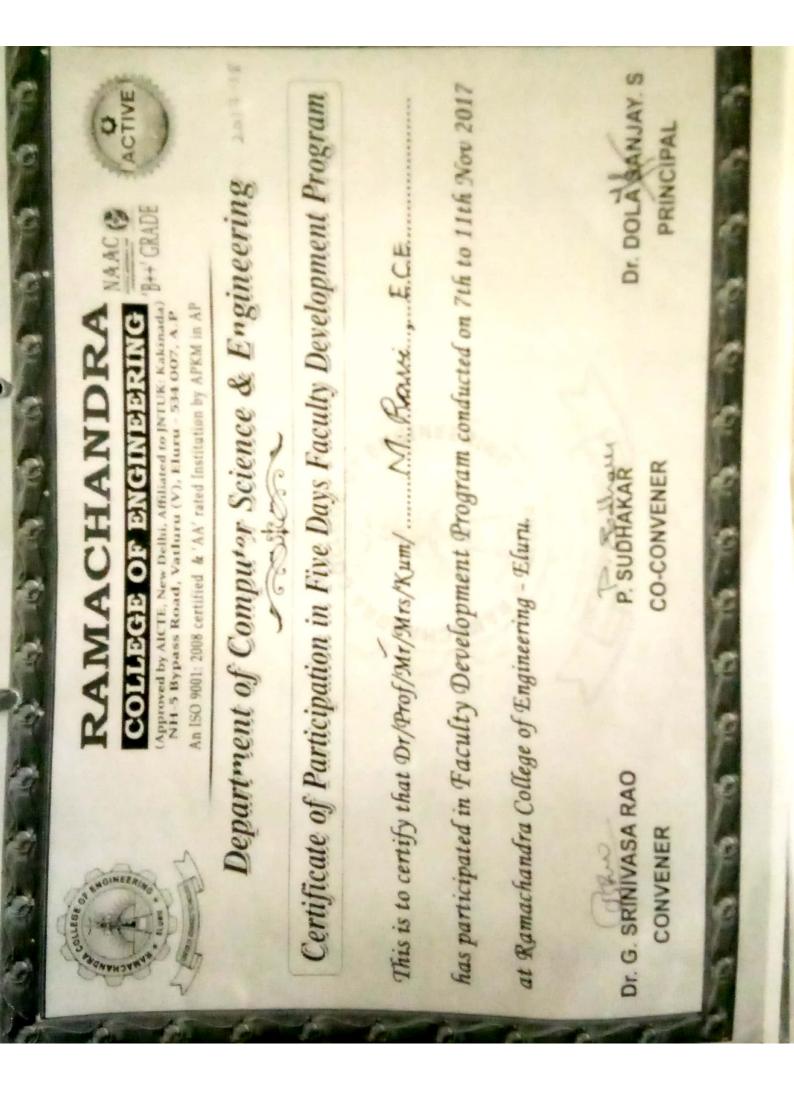

oad, Vatluru (V), Eluru - 534 007, A.P

An ISO 9001: 2008 certified & 'AA' rated Institution by APKM in AP





Department of Computer Science & Engineering 1 Contract Certificate of Participation in Five Days Faculty Development Program

This is to certify that Or/Prof/Mr/Mrs/Kum/ .. (R.: Lunga, Anasad, ECE

has participated in Faculty Development Program conducted on 7th to 11th Nov 2017

at Ramachandra College of Engineering - Eluru.

Dr. G. SRINIVASA RAO

CONVENER

P. SUDHAKAR CO-CONVENER

Dr. DOLASANJAY. S PRINCIPAL



Certificate of Participation in Five Days Faculty Development Program

has participated in Faculty Development Program conducted on 7th to 11th Nov 2017

at Ramachandra College of Engineering - Eluru.

Dr. G. SRINIVASA RAO

P. SUDHAKAR CO-CONVENER

Dr. DOLA SANJAY. S.













# RAMACHANDRA NAACO COLLEGE OF ENGINEERING

(Approved by AICTE, New Delhi, Affiliated to JNTUK: Kakinada)
NH-5 Bypass Road, Vatluru (V), Eluru - 534 007, A.P An ISO 9001: 2008 certified & 'AA' rated Institution by APKM in AP



Department of Computer Science & Engineering

Certificate of Participation in Five Days Faculty Development Program

This is to certify that Or/Prof/Mr/Mrs/Kum/ .... R. Baghu. Ram., ECE.

has participated in Faculty Development Program conducted on 7th to 11th Nov 2017

at Ramachandra College of Engineering - Eluru.

Dr. G. SRINIVASA RAO CONVENER

CO-CONVENER P. SUDHAKAR

Dr. DOLASANJAY. S















COLLEGE OF ENGINEERING

(Approved by AICTE, New Delhi, Affiliated to JNTUK: Kakinada) 14+ GRADE NH-5 Bypass Road, Vatluru (V), Eluru - 534 007, A.P. An