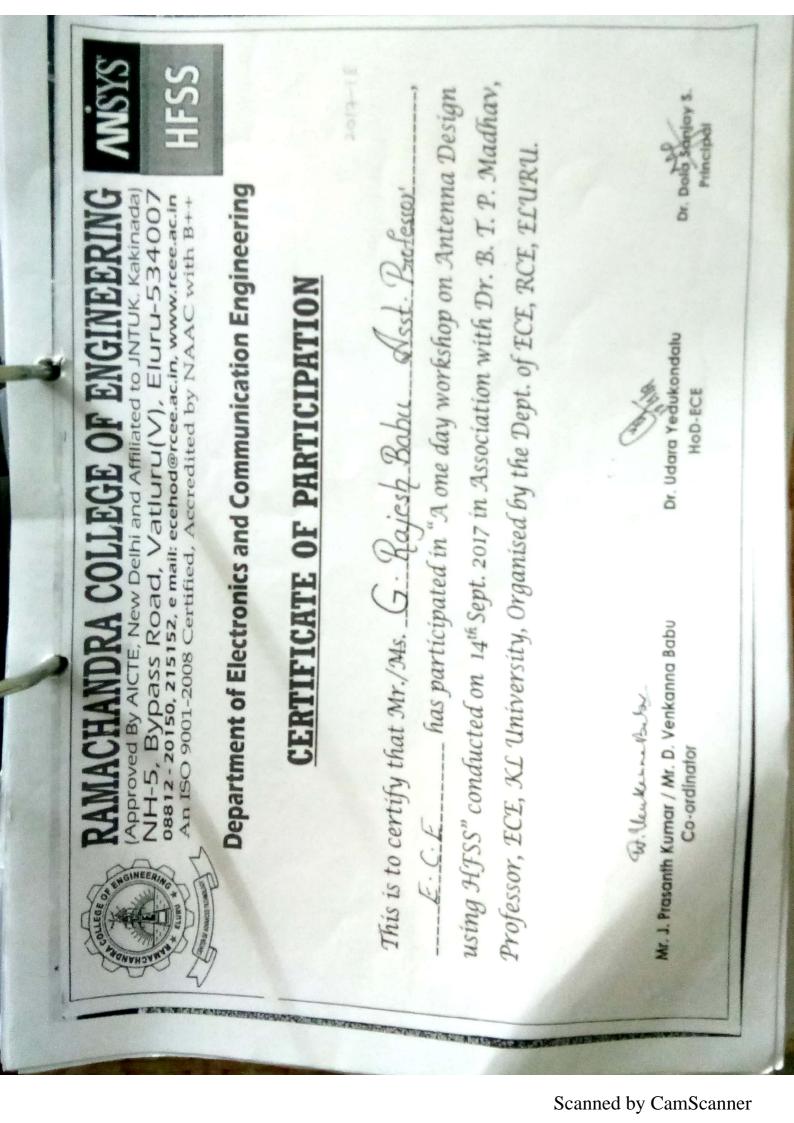

Mr. J. Prasanth Kumar / Mr. D. Venkanna Babu Co-ordinator

Dr. Udara Yedukondalu HOD-ECE

Dr. Dold Sanjay S

Scanned by CamScanner

RAMACHANDRA COLLEGE OF ENGINEERING

Approved By AICTE, New Delhi and Affiliated to JNTUK. Kakinada) NH-5, Bypass Road, Vatluru(V), Eluru-534007