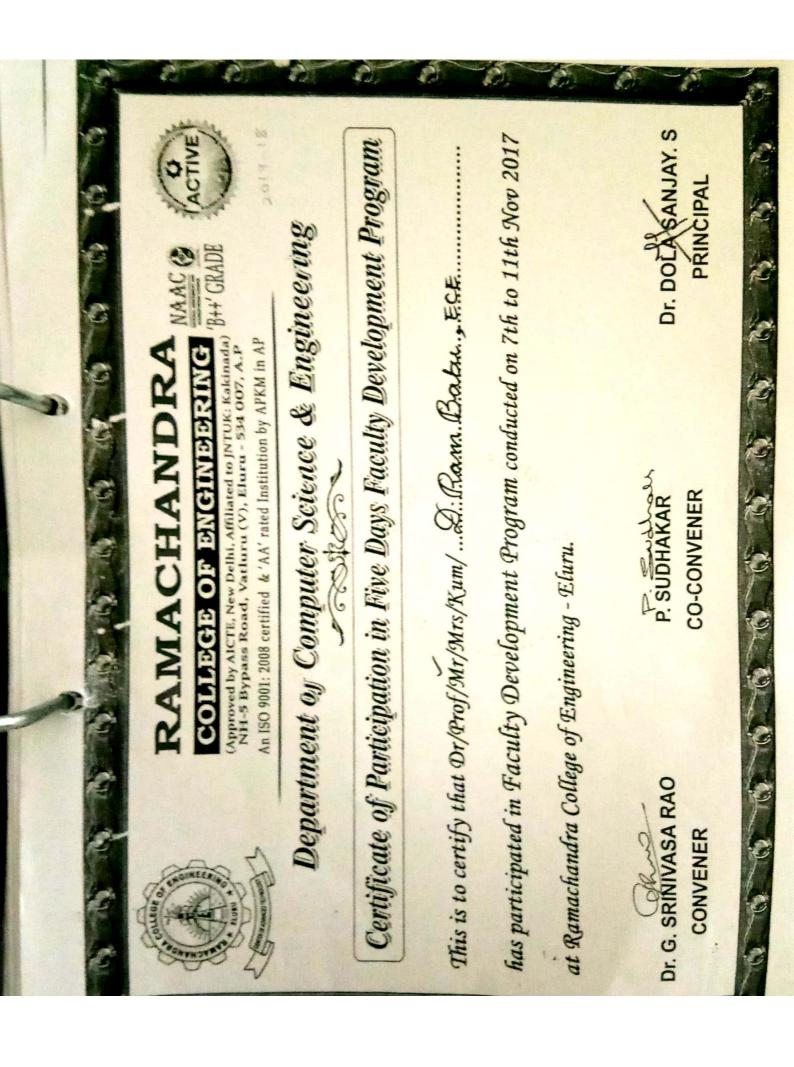

Approved by AICTE
Permanently Affilated to JNTUK
Recognized by UGC 2(1) & 12(B)
Accredited by NAAC B++
Accredited by NBA IMBLECE, CSE
ISO 9001: 2015 Certified

6.3.4.B Average percentage of teachers attending professional development programs