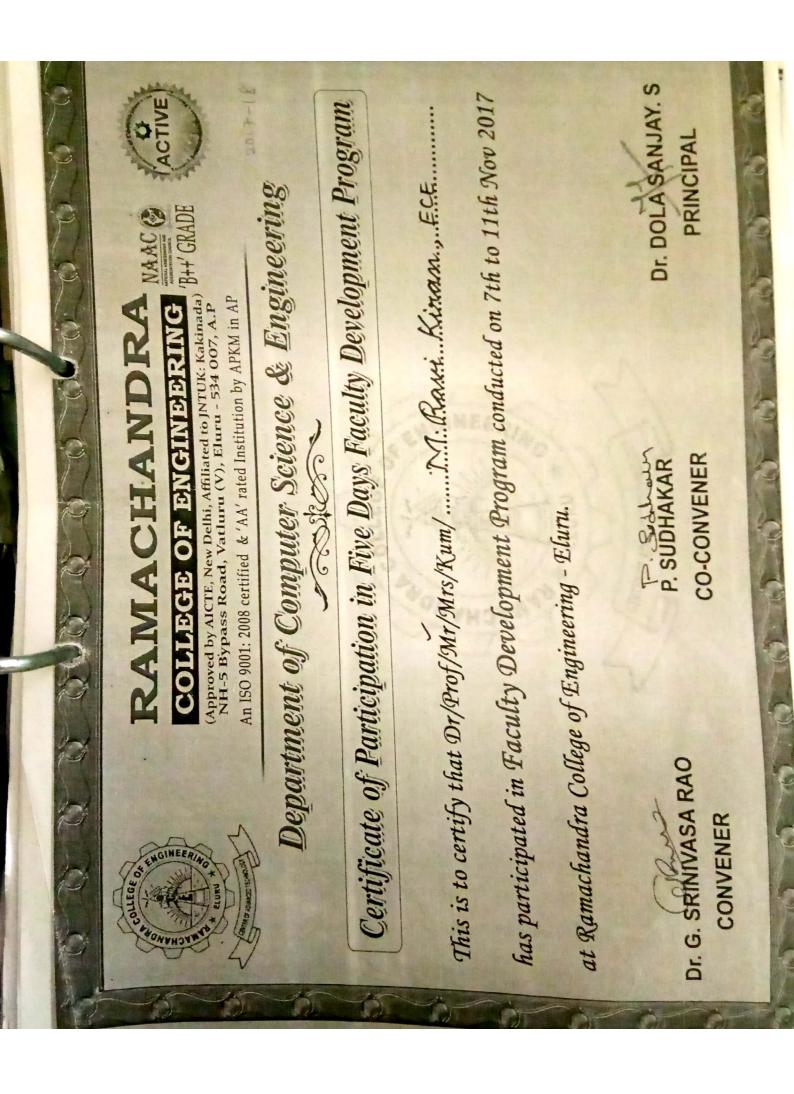

Approved by AICTE
Permanently Affilated to JNTUK
Recognized by UGC 2(1) & 12(B)
Accredited by NAAC B++
Accredited by NBA IMBLECE, CSE
ISO 9001: 2015 Certified

6.3.4.B Average percentage of teachers attending professional development programs