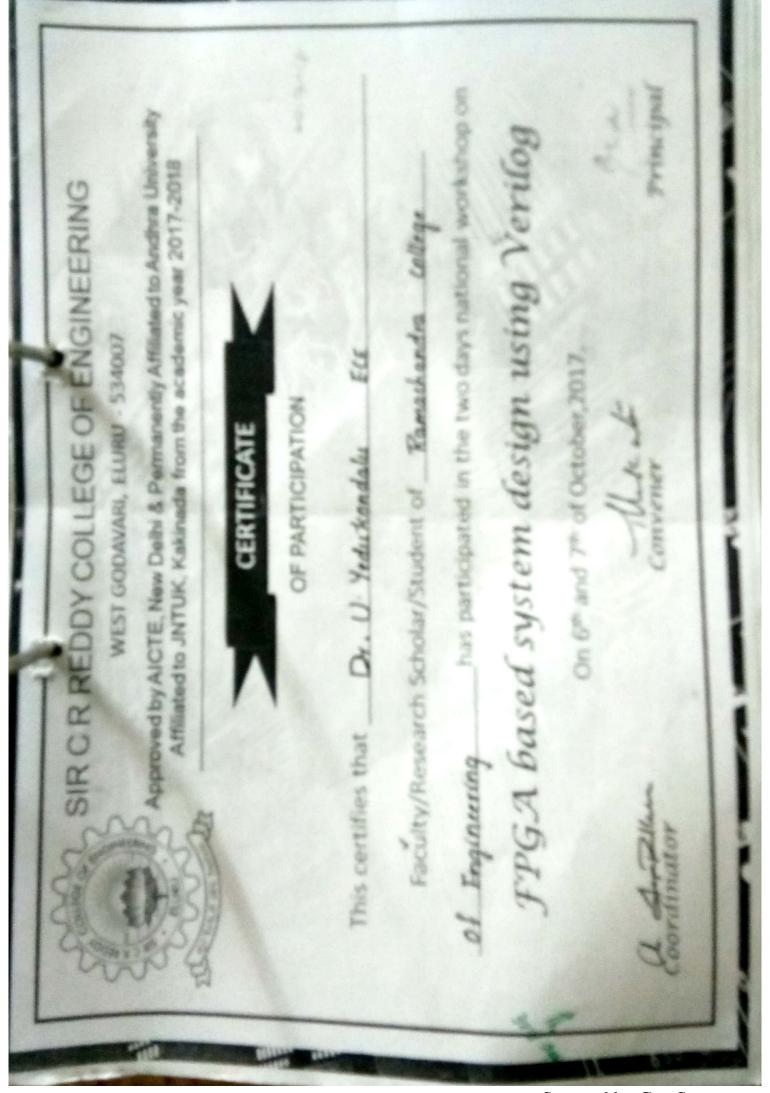

|      | verage percentage of teachers attending . | A.Y 2017-18                |                                                                       |                                                                       |
|------|-------------------------------------------|----------------------------|-----------------------------------------------------------------------|-----------------------------------------------------------------------|
| S.No | Name of the Full time teacher             | Designation                | No.of out side<br>professional/skill<br>based development<br>progrmas | No.of in house<br>professional/skill<br>based development<br>progrmas |
| 1    | Mrs. K.Sridevi                            | Professor                  | ٧                                                                     | V                                                                     |
| 2    | Prof. S.Jaya Lakshmi                      | Professor                  |                                                                       |                                                                       |
| 3    | Dr.G.Kishor Babu                          | Professor                  |                                                                       |                                                                       |
|      | Dr.Bh.Vara Prasad                         | Professor                  | √                                                                     |                                                                       |
| 4    | Dr.Md Abid Ali                            | Professor                  |                                                                       | V                                                                     |
| 5    | Dr.Mid Abid All                           |                            |                                                                       |                                                                       |
| 6    | Dr. U. Yedukondalu                        | Professor & HoD            | √                                                                     | V                                                                     |
|      |                                           | Professor&Princi           |                                                                       |                                                                       |
| 7    | Dr. Dola Sanjay S.                        | pal                        | √                                                                     | V                                                                     |
| 8    | Dr. Jagan Mohan Rao S.                    | Professor                  | √                                                                     | √.                                                                    |
| 9    | Dr. G Srinivasa Rao                       | Professor & HoD            | V                                                                     | V                                                                     |
| 10   | DR. B Raja Srinivasa Reddy                | Professor                  | √                                                                     |                                                                       |
| 11   | DR. A Daveedu Raju                        | Professor                  | V                                                                     | <b>√</b>                                                              |
| 12   | Mr.Kovvuri J N V Narasa Reddy             | Professor & HoD            | ٧                                                                     | V                                                                     |
| 13   | Dr Paluvayi Subba Rao                     | Professor                  | √                                                                     |                                                                       |
| 14   | Dr Kanaparthy Kalyan Chakravarthy         | Professor                  | √ .                                                                   | · ·                                                                   |
| 15   | Mr. K.V. Subramanian                      | Professor &HoD             |                                                                       | V                                                                     |
| 16   | Dr. S.V.B.S. Rao                          | Professor                  |                                                                       |                                                                       |
| 17   | Dr. L. Tanuj Kumar                        | Professor                  |                                                                       |                                                                       |
| 18   | Dr.K.V.Padma Priya                        | Professor                  |                                                                       | V                                                                     |
| 19   | Prof N.Lakshmi Srinivas                   | Professor                  | V                                                                     |                                                                       |
| 20   | Prof K.Sriramulu                          | Professor                  |                                                                       |                                                                       |
| 21   | Prof T. Rambabu                           | Professor                  |                                                                       |                                                                       |
| 22   | Mr. B.Satyanarayana                       | Associate<br>Professor&HoD | V                                                                     | V                                                                     |
| 23   | Mr.Md. Baig Mohammad                      | AssociateProfess<br>or     | S                                                                     |                                                                       |
| 24   | Mr. J. Prasanth Kumar                     | AssociateProfess<br>or     | √                                                                     | V                                                                     |
| 25   | Mr. D. Sridhar                            | AssociateProfes or         | S                                                                     | DO V                                                                  |