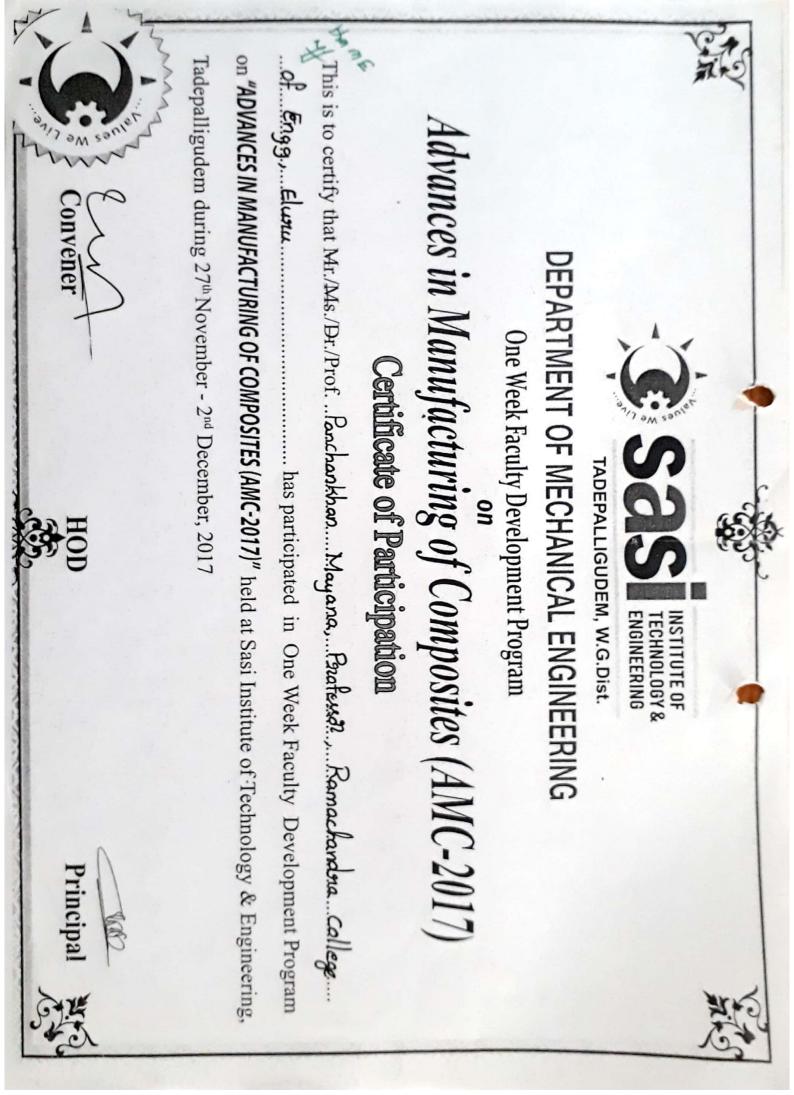

|
| 16    | Mrs.G.Haripriya             | priya       |
| 17    | Mr.K.Ratnaprasad            | Johne       |
| 18    | Mr.K.Srinivasa Rao          | - Srini Vas |
| 19    | Mr.G.Tallaraju              | tou         |
| 20    | Ms.Deepthi                  |             |
| 21    | Mr.ChallaPhani Prasad       | thau        |
| 22    | Ms.K.Manjumadhuri           | M           |
| 23    | Mr.SNVBramareswararao       | ,lao        |
| 24    | Mr.N.Ramesh                 | Kameh.      |
| 25    | Mr.V.N.S.R.Murthy           |             |
| 26    | V.Jayachandra               | ≤Jaya       |









Scanned by CamScanner



Scanned by CamScanner



Scanned by CamScanner



Scanned by CamScanner





Scanned by CamScanner





Scanned by CamScanner











Scanned by CamScanner













This is the to certify that Mr/Ms Mr.K.Giridhar participated in One day Workshop on "ENTREPRENEURSHIP ORIENTATION PROGRAM (EPO)" organized by RAMACHANDRA COLEGE OF ENGINEERING, ELURU, ANDHRA PRADESH, during 9<sup>th</sup> September,2017.

Kivings

V. Prest



This is the to certify that Mr/Ms Mr.T.Mahaboob Basha participated in One day Workshop on "ENTREPRENEURSHIP ORIENTATION PROGRAM (EPO)" organized by RAMACHANDRA COLEGE OF ENGINEERING, ELURU, ANDHRA PRADESH, during 9<sup>th</sup> September,2017.

Kiving

V. Prest

77



This is the to certify that Mr/Ms Mr.P.Sarafoji participated in One day Workshop on "ENTREPRENEURSHIP ORIENTATION PROGRAM (EPO)" organized by RAMACHANDRA COLEGE OF ENGINEERING, ELURU, ANDHRA PRADESH, during 9<sup>th</sup> September,2017.

Kivings

V. Prest

77



Thi