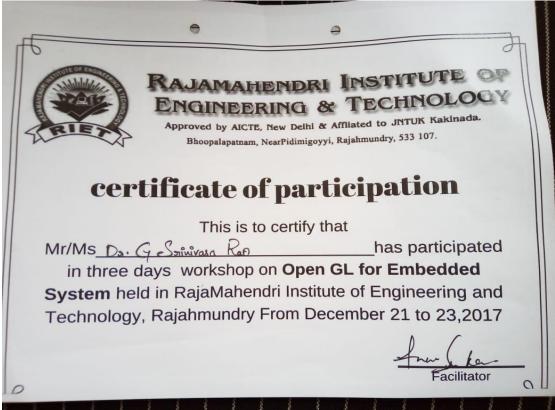

ENGINEERING, VIJAYAWADA MARCH 6 TO 7, 2018



Nova College of Engineering & Techonlogy

Vijayawada

Certificate of participation

THIS CERTIFICATE IS AWARDED TO

B. Yedukondalu IN RECOGNITION OF THE PARTICIPATION AND COMPLETION OF THE TWO DAYS 'R PROGRAMMING' WORKSHOP HELD IN NOVA COLLEGE OF ENGINEERING,

POU VIJAYAWADA MARCH 6 TO 7, 2018

WORKSHOP PROJECT HEAD





### SRK Institute of Engineering

### Participation Certificate

Director





### SRK Institute of Engineering

### Participation Certificate

This is awarded to. R. Pasod Bake
who has attended workshop for 'Crypto Currency'
for 2 days held in "SRK institute of Engineering"
in 16-17 March 2018.







### Certificate of participation

Kruh Muth An.

co-convener



### Certificate of participation

Krown Modern

co-convener







| This is to certify that                              | DR A. DAVEEDU RAJU                      |                                |                        |
|------------------------------------------------------|-----------------------------------------|--------------------------------|------------------------|
| from RAMACHANE                                       | DRA COLLEGE OF ENGINEERING EL           | _URÙ, EL-URU                   |                        |
|                                                      | NeitY, Govt. of India, Sponsored On     |                                | rogramme (FDP) on      |
|                                                      | D BIG DATA ANALYTICS" Organ             |                                |                        |
| Technolog