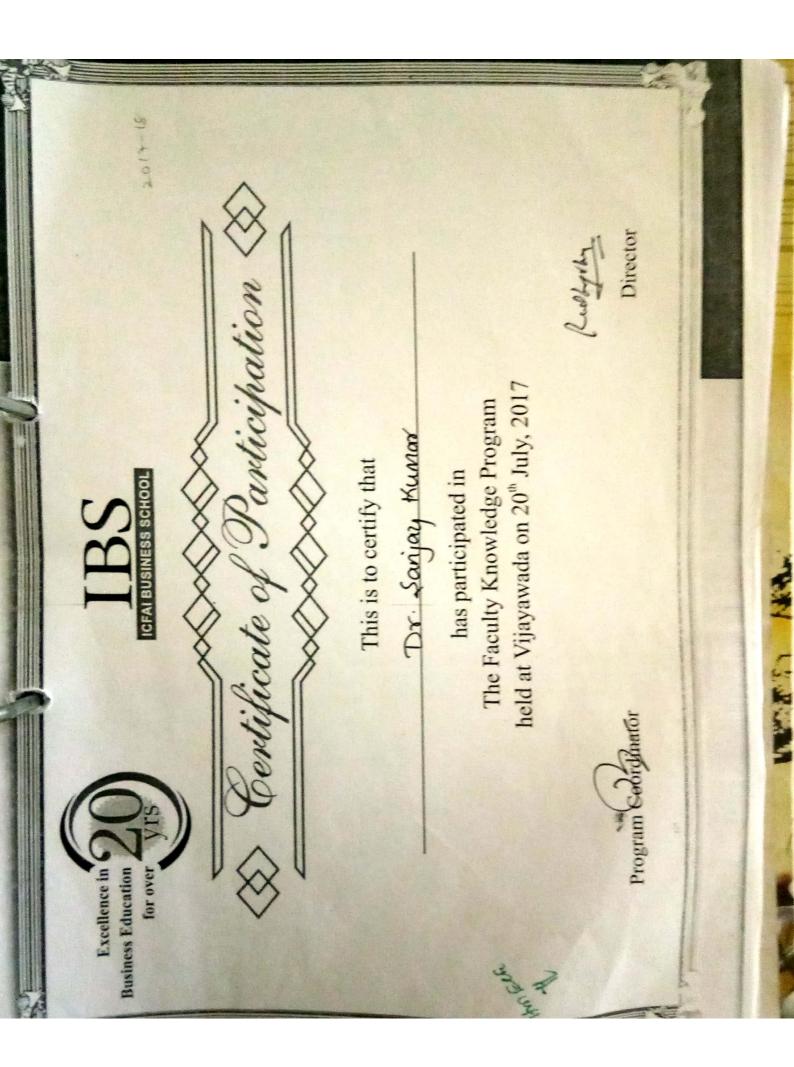

Approved by AICTE
Permanently Affilated to JNTUK
Recognized by UGC 2(1) & 12(B)
Accredited by NAAC B++
Accredited by NBA IMBLECE, CSE
ISO 9001: 2015 Certified

6.3.4.B Average percentage of teachers attending professional development programs