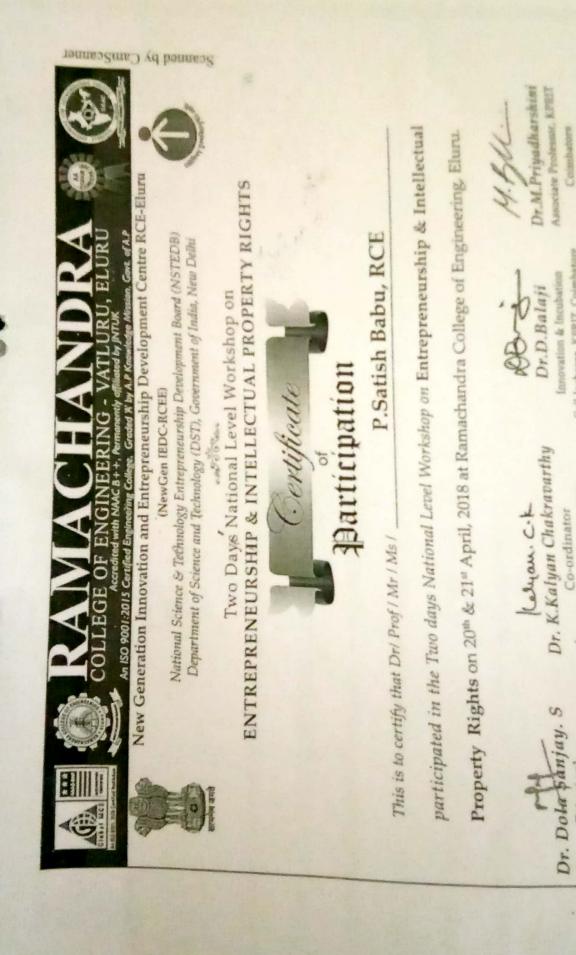

### RAMACHANDRA COLLEGE OF ENGINEERING (Approved By AICTE, New Delhi and Affiliated to JNTUK. Kakinada)

NH-5, Bypass Road, Vatluru(V), Eluru-534007 08812 - 20150, 215152, e mail: ecehod@rcee.ac.in, www.rcee.ac.in An ISO 9001-2008 Certified, Accredited by NAAC with B++ Department of Electronics and Communication Engineering