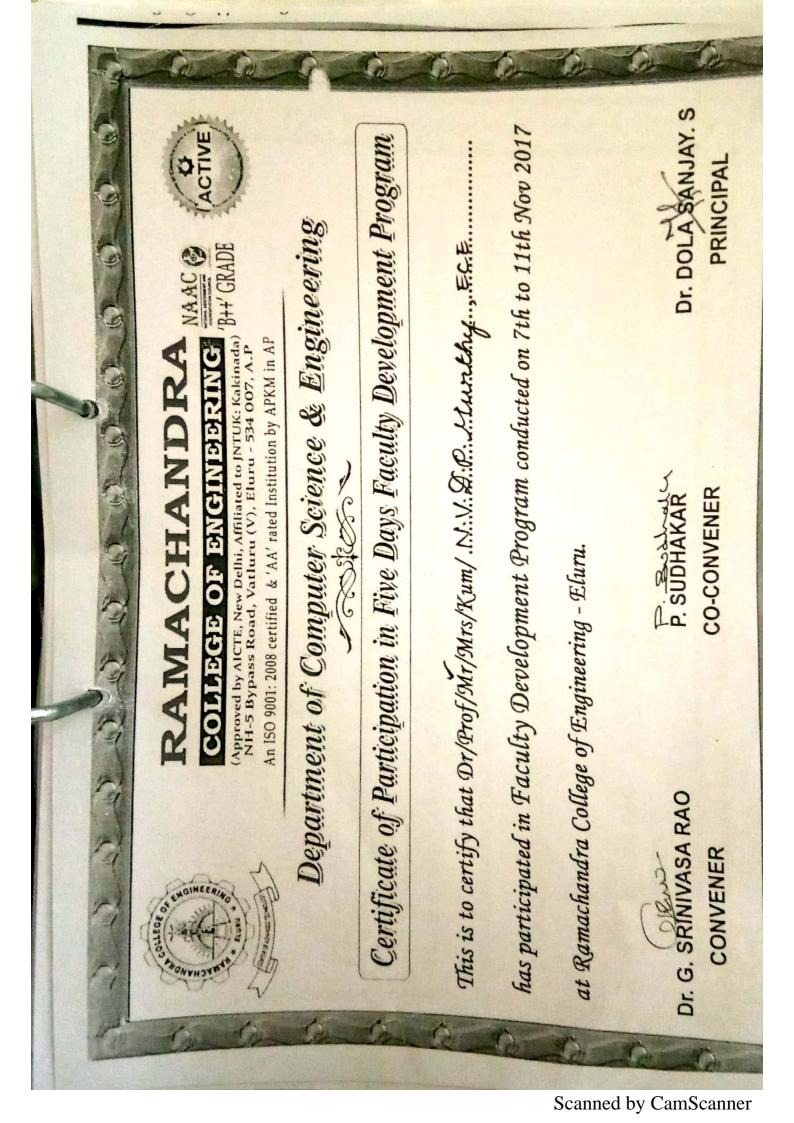

Approved by AICTE
Permanently Affilated to JNTUK
Recognized by UGC 2(1) & 12(B)
Accredited by NAAC B++
Accredited by NBA IMBLECE, CSE
ISO 9001: 2015 Certified

6.3.4.B Average percentage of teachers attending professional development programs