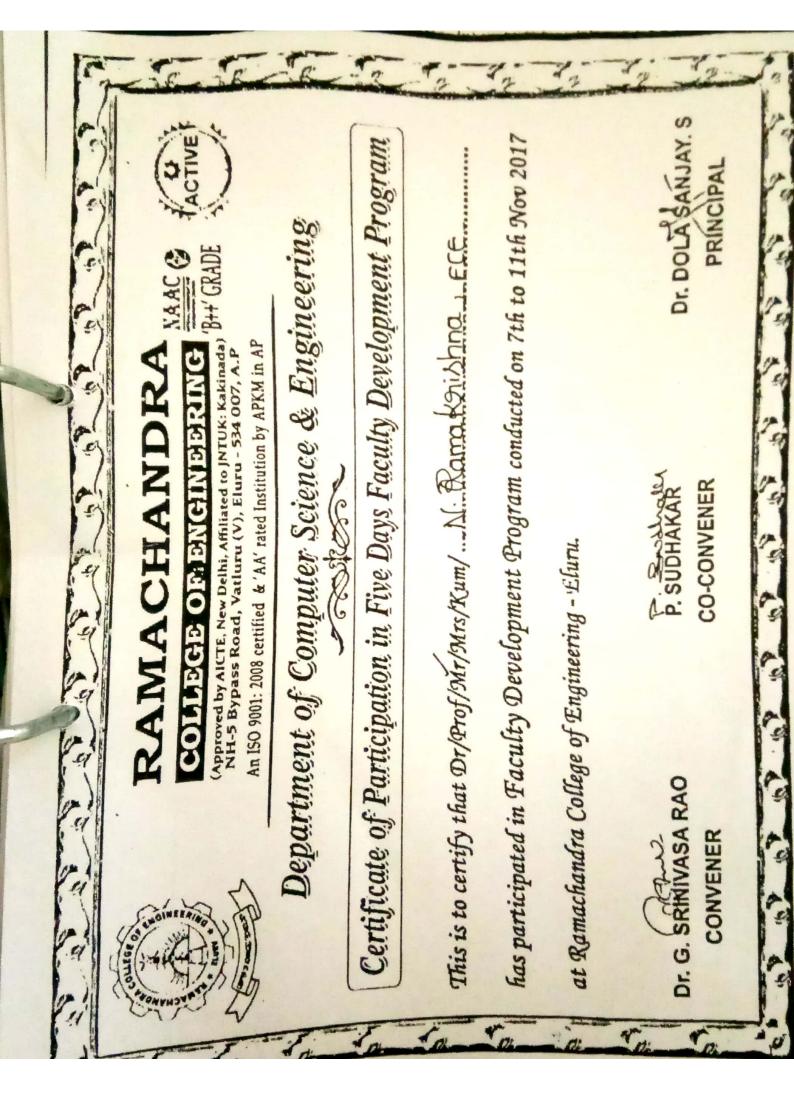

Approved by AICTE
Permanently Affilated to JNTUK
Recognized by UGC 2(1) & 12(B)
Accredited by NAAC B++
Accredited by NBA IMBLECE, CSE
ISO 9001: 2015 Certified

6.3.4.B Average percentage of teachers attending professional development programs