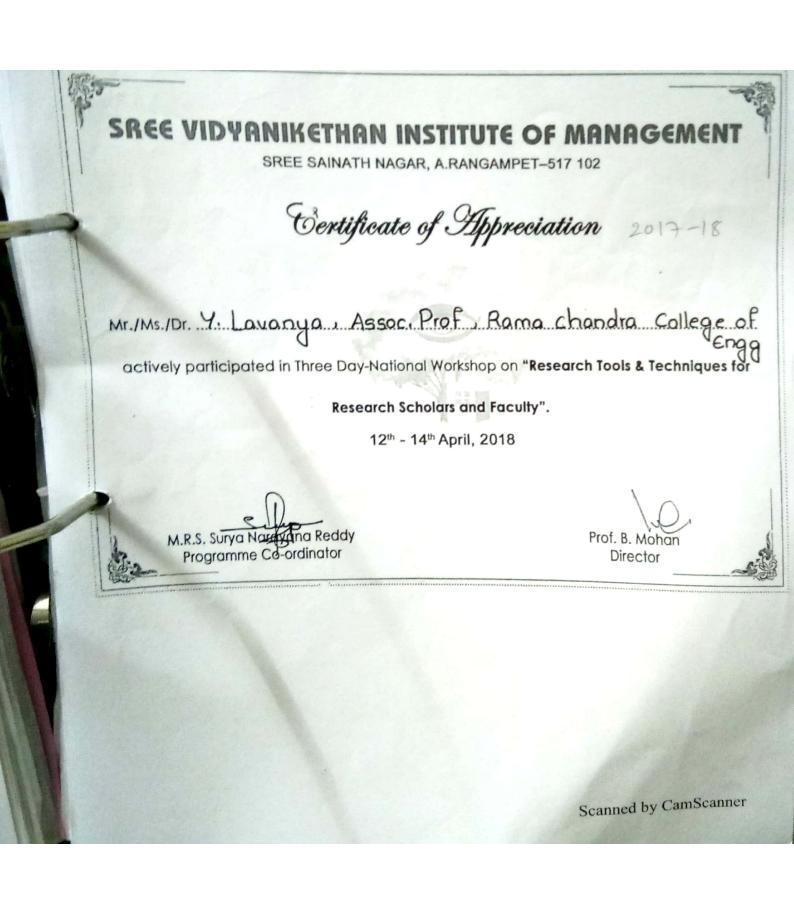

Approved by AICTE
Permanently Affilated to JNTUK
Recognized by UGC 2(1) & 12(B)
Accredited by NAAC B++
Accredited by NBA IMBLECE, CSE
ISO 9001: 2015 Certified

6.3.4.B Average percentage of teachers attending professional development programs