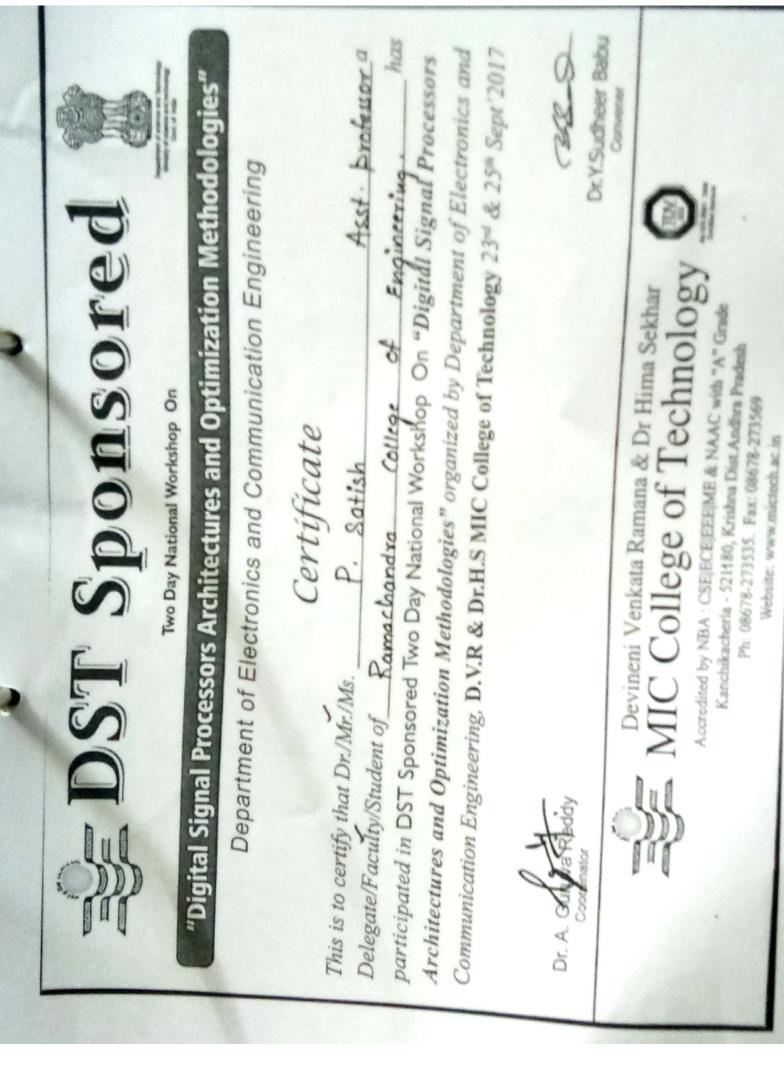

Approved by AICTE
Permanently Affilated to JNTUK
Recognized by UGC 2(1) & 12(B)
Accredited by NAAC B++
Accredited by NBA IMBLECE, CSE
ISO 9001: 2015 Certified

6.3.4.B Average percentage of teachers attending professional development programs