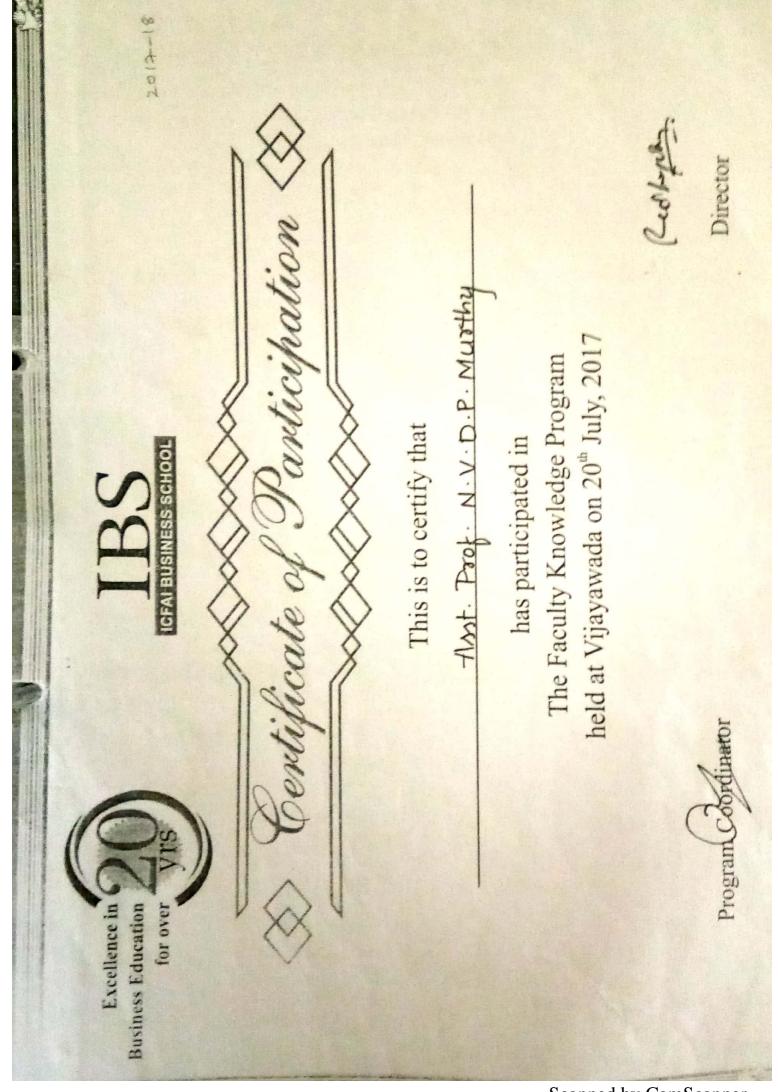

Approved by AICTE
Permanently Affilated to JNTUK
Recognized by UGC 2(1) & 12(B)
Accredited by NAAC B++
Accredited by NBA IMBLECE, CSE
ISO 9001: 2015 Certified

6.3.4.B Average percentage of teachers attending professional development programs