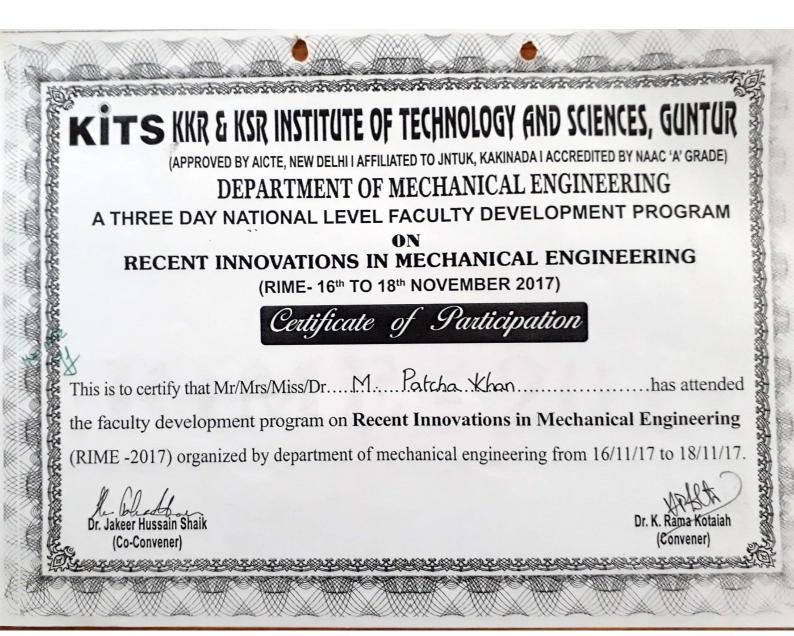

Property Rights on 20th & 21st April, 2018 at Ramachandra College of Engineering, Eluru.

Dr. K.Kalyan Chakravarthy Leston. C. P Co-ordinator

NewGen IEDC-RCEE

Cell Incharge, KPRIT, Coimbatore Innovation & Incubation Dr.D.Balaji