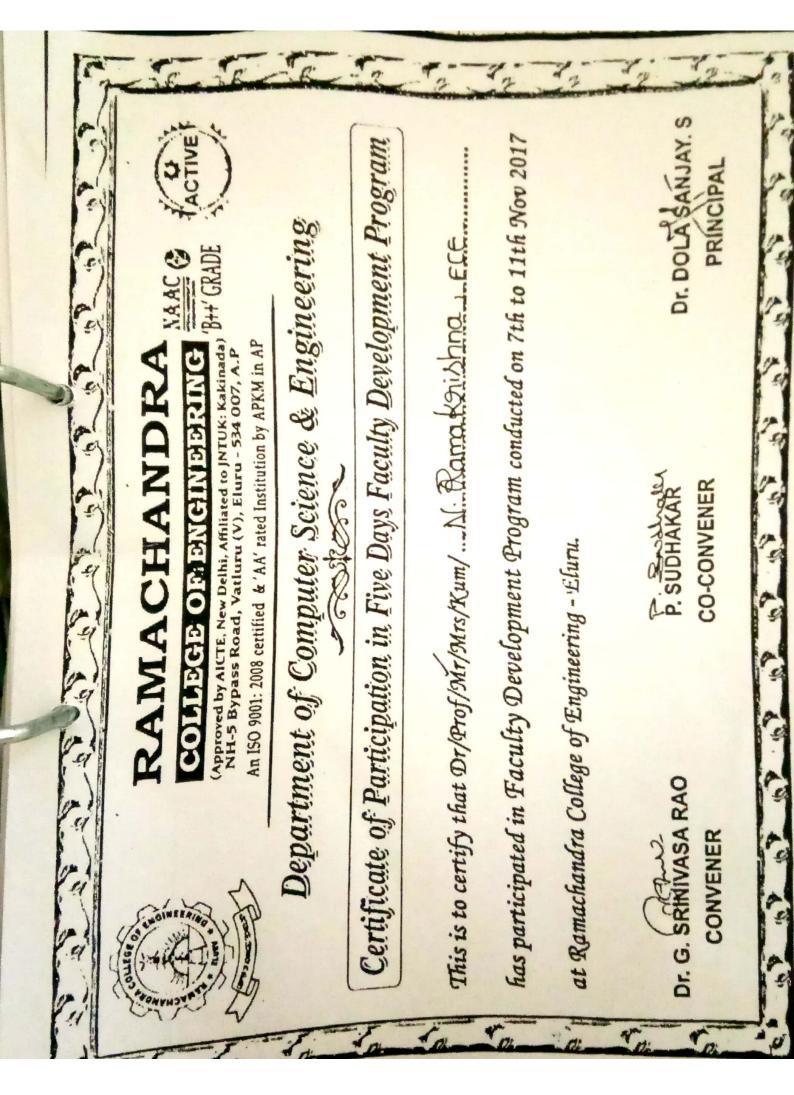

Department of Computer Science & Engineering

1 contract

Certificate of Participation in Five Days Faculty Development Program

This is to certify that Or/Prof/Mrs/Kum/. T. Prasauth Lumar, ECE.

ias participated in Faculty Development Program conducted on 7th to 11th Nov 2017

Scamachandra College of Engineering - Eluru.

P. SUDHAKAR CO-CONVENER

Dr. DOLASANJAY. S PRINCIPAL

Certificate of Participation in Five Days Faculty Development Program

This is to certify that Or/Prof/Mrs/Kum/ . Rajash Maiden, ECE