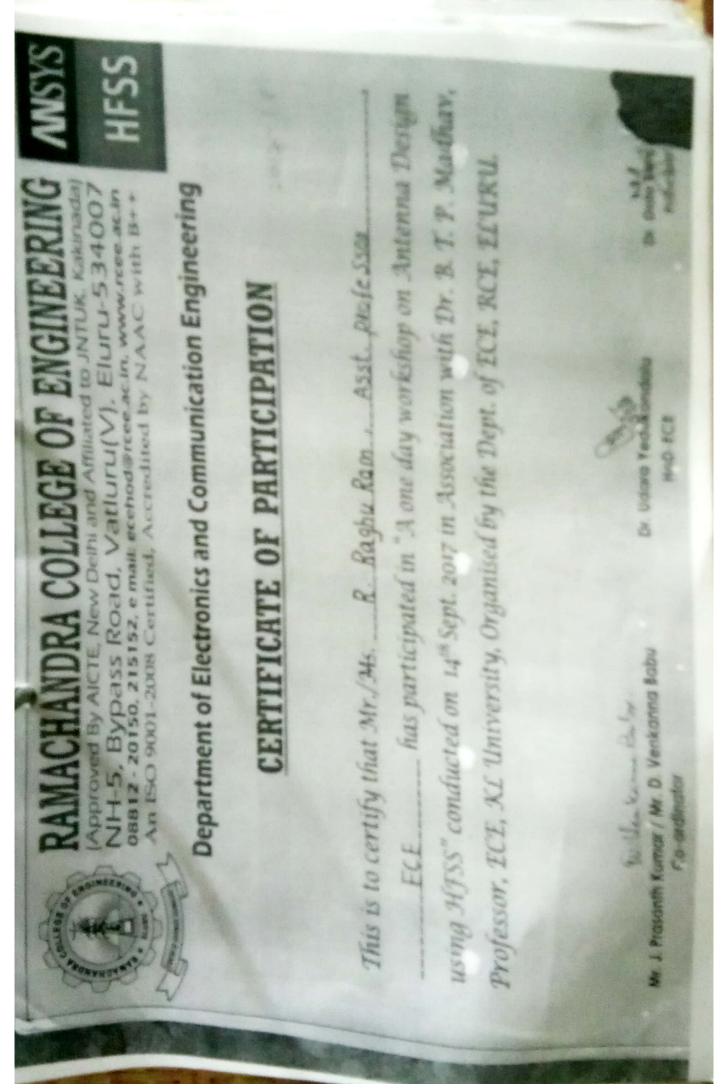

#### RAMACHANDRA NAACO COLLEGE OF ENGINEERING

(Approved by AICTE, New Delhi, Affiliated to JNTUK: Kakinada)
NH-5 Bypass Road, Vatluru (V), Eluru - 534 007, A.P An ISO 9001: 2008 certified & 'AA' rated Institution by APKM in AP

Department of Computer Science & Engineering

Certificate of Participation in Five Days Faculty Development Program

This is to certify that Or/Prof/Mr/Mrs/Kum/ .... R. Baghu. Ram., ECE.

has participated in Faculty Development Program conducted on 7th to 11th Nov 2017

at Ramachandra College of Engineering - Eluru.

Dr. G. SRINIVASA RAO CONVENER

CO-CONVENER P. SUDHAKAR

Dr. DOLASANJAY. S