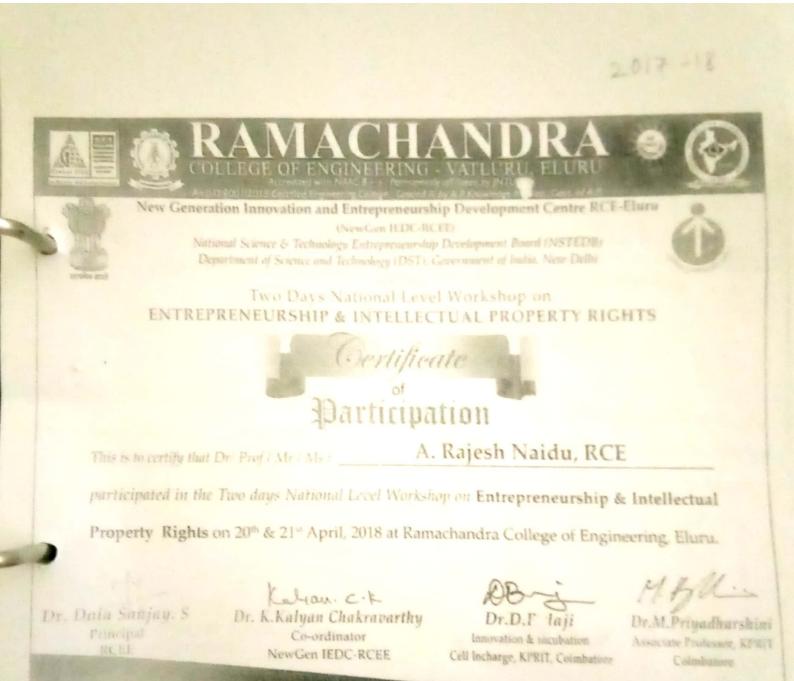

| Year    | Number<br>of<br>teachers<br>who<br>attended | Title of the professional development program                                                               | Date and Duration<br>(from – to) |
|---------|---------------------------------------------|-------------------------------------------------------------------------------------------------------------|----------------------------------|
| 2017-18 | 20                                          | Enterpreneurship & Intellectual Property Rights                                                             | 20-4-2018 to 21-4-2018           |
| 2017-18 | 28                                          | Seminar on Recent trends in Electrical Engineering                                                          | 26-02-2018                       |
| 2017-18 | 25                                          | Seminar on Hands on training in power electronics  & power systems using advanced electrical tools          | 12-02-2018                       |
| 2017-18 | 26                                          | Seminar on Effective teaching and learning of smartgrid technologies                                        | 11-12-2017                       |
| 2017-18 | 19                                          | Eenadu Grooming Workshop                                                                                    | 07-05-2019 to 30-05-2019         |
| 2017-18 | 1                                           | Three Day National Level Faculty Development<br>Program In Recent Innovations In Mechanivcal<br>Engineering | 16-11-2017 to 18-11-2017         |
| 2017-18 | 1                                           | One Week Faculty Development Program On Advanced Manufracturing Of Composites                               | 27-11-2017 to 02-12-2017         |
| 2017-18 | 15                                          | Workshop On Enterneurship Orientation Program                                                               | 09-09-2017                       |
| 2017-18 | 1                                           | Two Days National Workshop On Modeling And<br>Analysis Of Composite Materials Using Ansis                   | 28-08-2017 to 29-08-2017         |
| 2017-18 | 15                                          | Three Day Faculty Development Program On Creo Parametric Training                                           | 17-08-2017 to 19-08-2017         |
| 2017-18 | 2                                           | One Week Faculty Development Program On 3d<br>Printing Technology In Engineering Education                  | 10-07-2017 to 15-07-2017         |
| 2017-18 | 1                                           | State Level Workshop On Neeru Pragathi                                                                      | 08-05-2017                       |
| 2017-18 | 3                                           | Signal& Image processing using LabVIEW                                                                      | 13-11-2017 to18-11-2017          |
| 2017-18 | 28                                          | Faculty Development Program(Technical subjects)                                                             | 07-11-2017 to 11-11-2017         |
| 2017-18 | 1                                           | Advanced Antennas & Designing                                                                               | 09-10-2017 to 14-10-2017         |
| 2017-18 | 2                                           | Faculty Knowledge Program                                                                                   | 20-07-2017 ·                     |
| 2017-18 | 2                                           | Industrial IoT using NI Graphical System Design Platform                                                    | 14-07-2017 to 15-07-2017         |
| 2017-18 | 1                                           | Digital VLSI Design                                                                                         | 03-06-2017 to 12-06-2017         |
| 2017-18 | 24                                          | Theory Orientation Programme                                                                                | 16-10-2017 to 27-10-2017         |
| 2017-18 | 15                                          | Lab Orientation Programme                                                                                   | 1-11-2017 to 9-11-2017           |
| 2017-18 | 1                                           | 3D Printing                                                                                                 | 20.07.2017 to 22.07.2018         |
| 2017-18 | 9                                           | Entrepreneureship & Intellectual Property Rights                                                            | 20.04.2018 to 21.04.2018         |