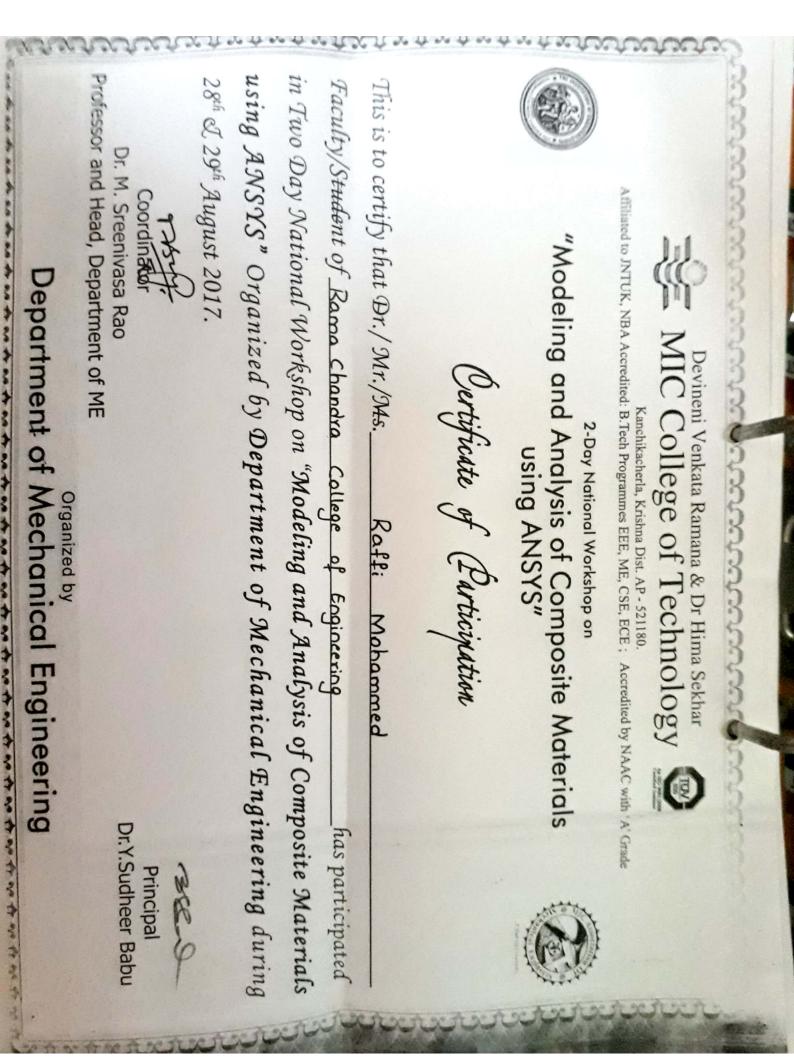

| Year    | Number<br>of<br>teachers<br>who<br>attended | Title of the professional development program                                                               | Date and Duration<br>(from – to) |
|---------|---------------------------------------------|-------------------------------------------------------------------------------------------------------------|----------------------------------|
| 2017-18 | 20                                          | Enterpreneurship & Intellectual Property Rights                                                             | 20-4-2018 to 21-4-2018           |
| 2017-18 | 28                                          | Seminar on Recent trends in Electrical Engineering                                                          | 26-02-2018                       |
| 2017-18 | 25                                          | Seminar on Hands on training in power electronics  & power systems using advanced electrical tools          | 12-02-2018                       |
| 2017-18 | 26                                          | Seminar on Effective teaching and learning of smartgrid technologies                                        | 11-12-2017                       |
| 2017-18 | 19                                          | Eenadu Grooming Workshop                                                                                    | 07-05-2019 to 30-05-2019         |
| 2017-18 | 1                                           | Three Day National Level Faculty Development<br>Program In Recent Innovations In Mechanivcal<br>Engineering | 16-11-2017 to 18-11-2017         |
| 2017-18 | 1                                           | One Week Faculty Development Program On Advanced Manufracturing Of Composites                               | 27-11-2017 to 02-12-2017         |
| 2017-18 | 15                                          | Workshop On Enterneurship Orientation Program                                                               | 09-09-2017                       |
| 2017-18 | 1                                           | Two Days National Workshop On Modeling And<br>Analysis Of Composite Materials Using Ansis                   | 28-08-2017 to 29-08-2017         |
| 2017-18 | 15                                          | Three Day Faculty Development Program On Creo Parametric Training                                           | 17-08-2017 to 19-08-2017         |
| 2017-18 | 2                                           | One Week Faculty Development Program On 3d<br>Printing Technology In Engineering Education                  | 10-07-2017 to 15-07-2017         |
| 2017-18 | 1                                           | State Level Workshop On Neeru Pragathi                                                                      | 08-05-2017                       |
| 2017-18 | 3                                           | Signal& Image processing using LabVIEW                                                                      | 13-11-2017 to18-11-2017          |
| 2017-18 | 28                                          | Faculty Development Program(Technical subjects)                                                             | 07-11-2017 to 11-11-2017         |
| 2017-18 | 1                                           | Advanced Antennas & Designing                                                                               | 09-10-2017 to 14-10-2017         |
| 2017-18 | 2                                           | Faculty Knowledge Program                                                                                   | 20-07-2017 ·                     |
| 2017-18 | 2                                           | Industrial IoT using NI Graphical System Design Platform                                                    | 14-07-2017 to 15-07-2017         |
| 2017-18 | 1                                           | Digital VLSI Design                                                                                         | 03-06-2017 to 12-06-2017         |
| 2017-18 | 24                                          | Theory Orientation Programme                                                                                | 16-10-2017 to 27-10-2017         |
| 2017-18 | 15                                          | Lab Orientation Programme                                                                                   | 1-11-2017 to 9-11-2017           |
| 2017-18 | 1                                           | 3D Printing                                                                                                 | 20.07.2017 to 22.07.2018         |
| 2017-18 | 9                                           | Entrepreneureship & Intellectual Property Rights                                                            | 20.04.2018 to 21.04.2018         |