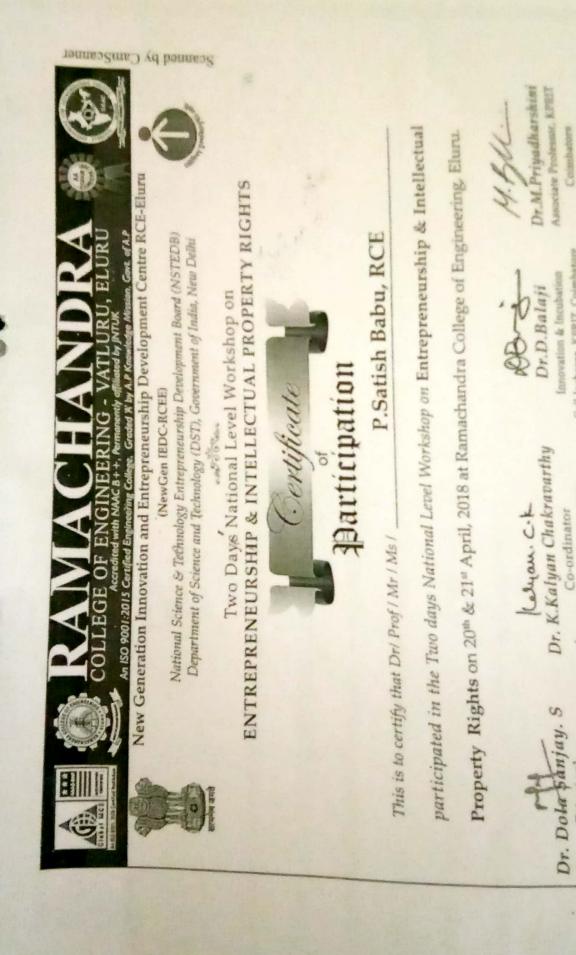

Department of Computer Science & Engineering 1 CONTROLL

Centificate of Participation in Five Days Faculty Development Program

This is to certify that Or/Prof/Mrs/Kum/ O Satish Babu, FCE.

has participated in Faculty Development Program conducted on 7th to 11th Nov 2017

at Ramachandra College of Engineering - Eluru.

Dr. G. SRINIVASA RAO CONVENER

CO-CONVENER

PRINCIPAL

Certificate of Participation in Five Days Faculty Development Program

1 Contract

has participated in Faculty Development Program conducted on 7th to 11th Nov 2017