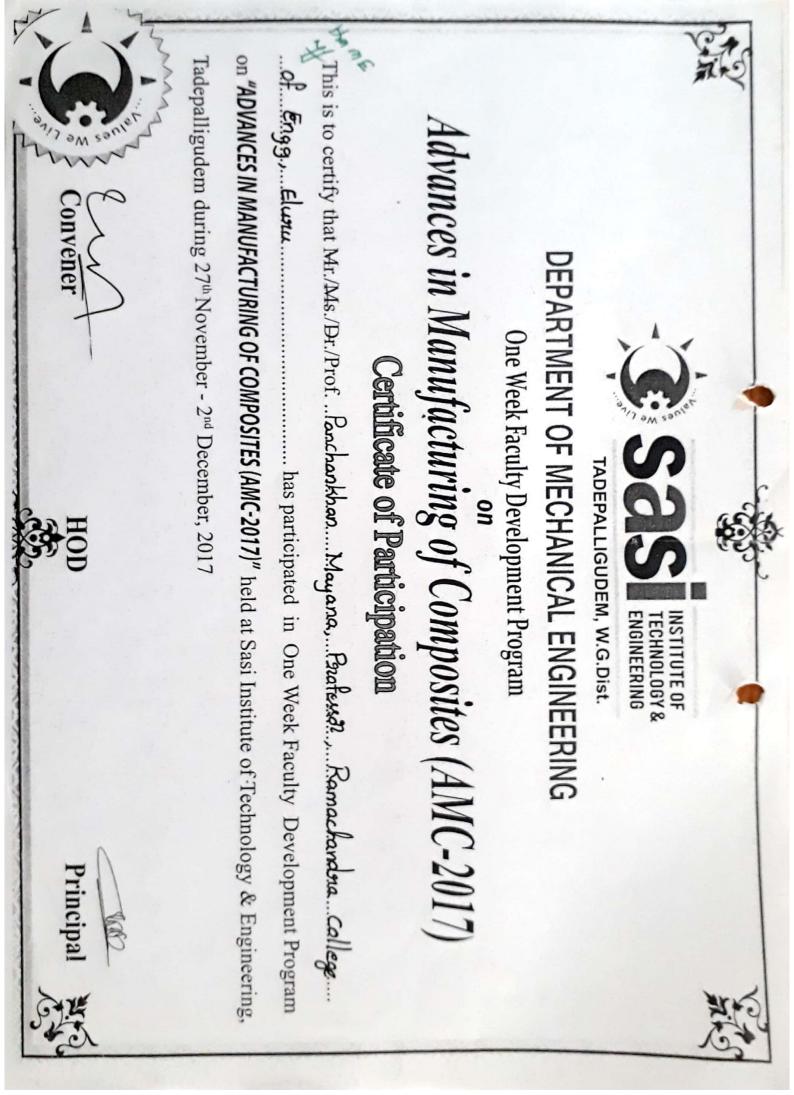

| Year    | Number<br>of<br>teachers<br>who<br>attended | Title of the professional development program                                                               | Date and Duration<br>(from – to) |
|---------|---------------------------------------------|-------------------------------------------------------------------------------------------------------------|----------------------------------|
| 2017-18 | 20                                          | Enterpreneurship & Intellectual Property Rights                                                             | 20-4-2018 to 21-4-2018           |
| 2017-18 | 28                                          | Seminar on Recent trends in Electrical Engineering                                                          | 26-02-2018                       |
| 2017-18 | 25                                          | Seminar on Hands on training in power electronics  & power systems using advanced electrical tools          | 12-02-2018                       |
| 2017-18 | 26                                          | Seminar on Effective teaching and learning of smartgrid technologies                                        | 11-12-2017                       |
| 2017-18 | 19                                          | Eenadu Grooming Workshop                                                                                    | 07-05-2019 to 30-05-2019         |
| 2017-18 | 1                                           | Three Day National Level Faculty Development<br>Program In Recent Innovations In Mechanivcal<br>Engineering | 16-11-2017 to 18-11-2017         |
| 2017-18 | 1                                           | One Week Faculty Development Program On Advanced Manufracturing Of Composites                               | 27-11-2017 to 02-12-2017         |
| 2017-18 | 15                                          | Workshop On Enterneurship Orientation Program                                                               | 09-09-2017                       |
| 2017-18 | 1                                           | Two Days National Workshop On Modeling And<br>Analysis Of Composite Materials Using Ansis                   | 28-08-2017 to 29-08-2017         |
| 2017-18 | 15                                          | Three Day Faculty Development Program On Creo Parametric Training                                           | 17-08-2017 to 19-08-2017         |
| 2017-18 | 2                                           | One Week Faculty Development Program On 3d<br>Printing Technology In Engineering Education                  | 10-07-2017 to 15-07-2017         |
| 2017-18 | 1                                           | State Level Workshop On Neeru Pragathi                                                                      | 08-05-2017                       |
| 2017-18 | 3                                           | Signal& Image processing using LabVIEW                                                                      | 13-11-2017 to18-11-2017          |
| 2017-18 | 28                                          | Faculty Development Program(Technical subjects)                                                             | 07-11-2017 to 11-11-2017         |
| 2017-18 | 1                                           | Advanced Antennas & Designing                                                                               | 09-10-2017 to 14-10-2017         |
| 2017-18 | 2                                           | Faculty Knowledge Program                                                                                   | 20-07-2017 ·                     |
| 2017-18 | 2                                           | Industrial IoT using NI Graphical System Design Platform                                                    | 14-07-2017 to 15-07-2017         |
| 2017-18 | 1                                           | Digital VLSI Design                                                                                         | 03-06-2017 to 12-06-2017         |
| 2017-18 | 24                                          | Theory Orientation Programme                                                                                | 16-10-2017 to 27-10-2017         |
| 2017-18 | 15                                          | Lab Orientation Programme                                                                                   | 1-11-2017 to 9-11-2017           |
| 2017-18 | 1                                           | 3D Printing                                                                                                 | 20.07.2017 to 22.07.2018         |
| 2017-18 | 9                                           | Entrepreneureship & Intellectual Property Rights                                                            | 20.04.2018 to 21.04.2018         |