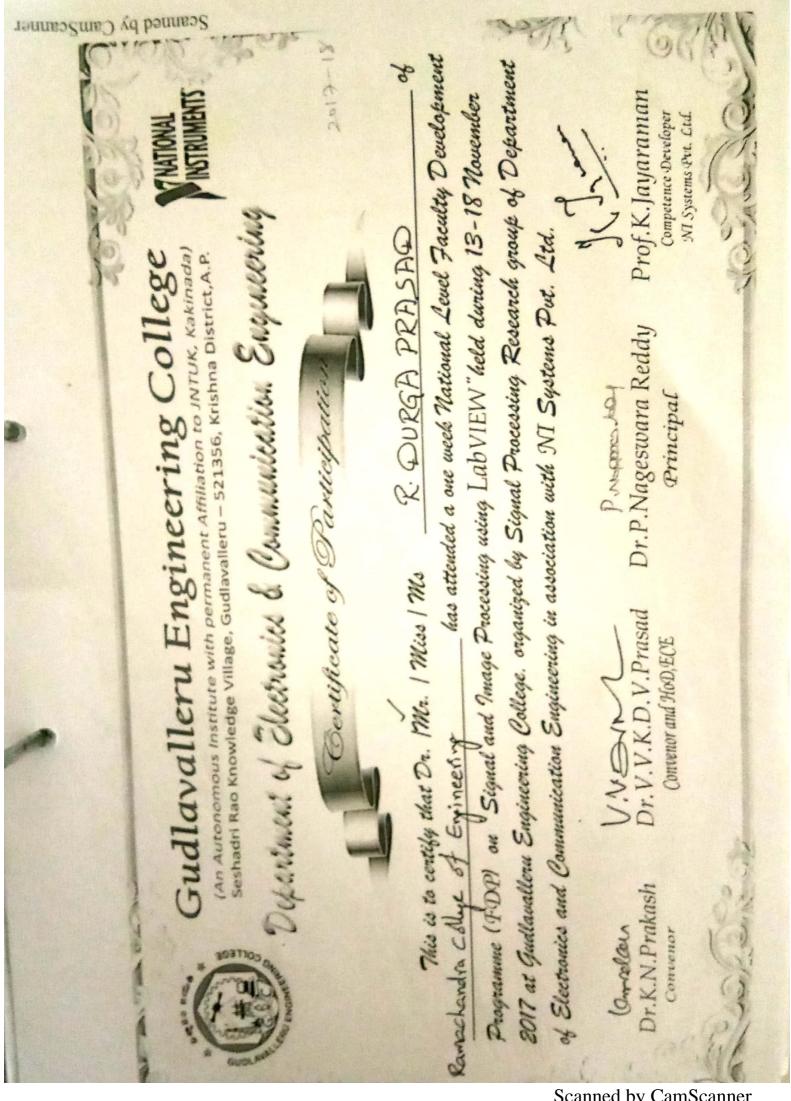

| Year    | Number<br>of<br>teachers<br>who<br>attended | Title of the professional development program                                                               | Date and Duration<br>(from – to) |
|---------|---------------------------------------------|-------------------------------------------------------------------------------------------------------------|----------------------------------|
| 2017-18 | 20                                          | Enterpreneurship & Intellectual Property Rights                                                             | 20-4-2018 to 21-4-2018           |
| 2017-18 | 28                                          | Seminar on Recent trends in Electrical Engineering                                                          | 26-02-2018                       |
| 2017-18 | 25                                          | Seminar on Hands on training in power electronics  & power systems using advanced electrical tools          | 12-02-2018                       |
| 2017-18 | 26                                          | Seminar on Effective teaching and learning of smartgrid technologies                                        | 11-12-2017                       |
| 2017-18 | 19                                          | Eenadu Grooming Workshop                                                                                    | 07-05-2019 to 30-05-2019         |
| 2017-18 | 1                                           | Three Day National Level Faculty Development<br>Program In Recent Innovations In Mechanivcal<br>Engineering | 16-11-2017 to 18-11-2017         |
| 2017-18 | 1                                           | One Week Faculty Development Program On Advanced Manufracturing Of Composites                               | 27-11-2017 to 02-12-2017         |
| 2017-18 | 15                                          | Workshop On Enterneurship Orientation Program                                                               | 09-09-2017                       |
| 2017-18 | 1                                           | Two Days National Workshop On Modeling And<br>Analysis Of Composite Materials Using Ansis                   | 28-08-2017 to 29-08-2017         |
| 2017-18 | 15                                          | Three Day Faculty Development Program On Creo Parametric Training                                           | 17-08-2017 to 19-08-2017         |
| 2017-18 | 2                                           | One Week Faculty Development Program On 3d<br>Printing Technology In Engineering Education                  | 10-07-2017 to 15-07-2017         |
| 2017-18 | 1                                           | State Level Workshop On Neeru Pragathi                                                                      | 08-05-2017                       |
| 2017-18 | 3                                           | Signal& Image processing using LabVIEW                                                                      | 13-11-2017 to18-11-2017          |
| 2017-18 | 28                                          | Faculty Development Program(Technical subjects)                                                             | 07-11-2017 to 11-11-2017         |
| 2017-18 | 1                                           | Advanced Antennas & Designing                                                                               | 09-10-2017 to 14-10-2017         |
| 2017-18 | 2                                           | Faculty Knowledge Program                                                                                   | 20-07-2017 ·                     |
| 2017-18 | 2                                           | Industrial IoT using NI Graphical System Design Platform                                                    | 14-07-2017 to 15-07-2017         |
| 2017-18 | 1                                           | Digital VLSI Design                                                                                         | 03-06-2017 to 12-06-2017         |
| 2017-18 | 24                                          | Theory Orientation Programme                                                                                | 16-10-2017 to 27-10-2017         |
| 2017-18 | 15                                          | Lab Orientation Programme                                                                                   | 1-11-2017 to 9-11-2017           |
| 2017-18 | 1                                           | 3D Printing                                                                                                 | 20.07.2017 to 22.07.2018         |
| 2017-18 | 9                                           | Entrepreneureship & Intellectual Property Rights                                                            | 20.04.2018 to 21.04.2018         |