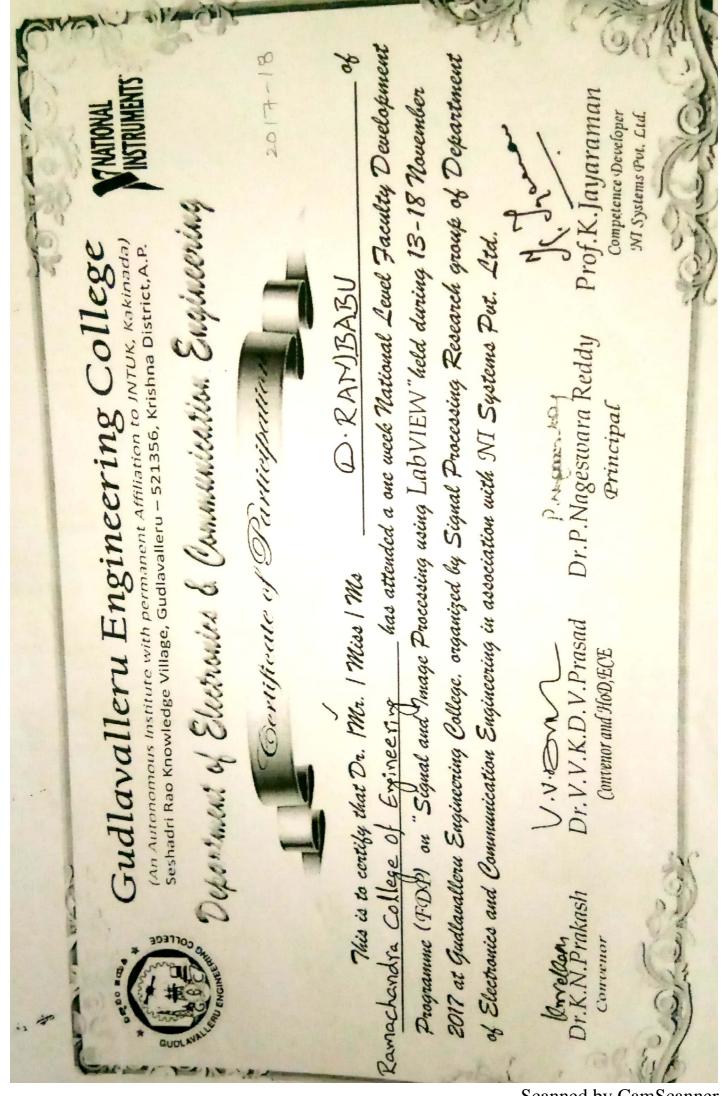

| Year    | Number<br>of<br>teachers<br>who<br>attended | Title of the professional development program                                                               | Date and Duration<br>(from – to) |
|---------|---------------------------------------------|-------------------------------------------------------------------------------------------------------------|----------------------------------|
| 2017-18 | 20                                          | Enterpreneurship & Intellectual Property Rights                                                             | 20-4-2018 to 21-4-2018           |
| 2017-18 | 28                                          | Seminar on Recent trends in Electrical Engineering                                                          | 26-02-2018                       |
| 2017-18 | 25                                          | Seminar on Hands on training in power electronics  & power systems using advanced electrical tools          | 12-02-2018                       |
| 2017-18 | 26                                          | Seminar on Effective teaching and learning of smartgrid technologies                                        | 11-12-2017                       |
| 2017-18 | 19                                          | Eenadu Grooming Workshop                                                                                    | 07-05-2019 to 30-05-2019         |
| 2017-18 | 1                                           | Three Day National Level Faculty Development<br>Program In Recent Innovations In Mechanivcal<br>Engineering | 16-11-2017 to 18-11-2017         |
| 2017-18 | 1                                           | One Week Faculty Development Program On Advanced Manufracturing Of Composites                               | 27-11-2017 to 02-12-2017         |
| 2017-18 | 15                                          | Workshop On Enterneurship Orientation Program                                                               | 09-09-2017                       |
| 2017-18 | 1                                           | Two Days National Workshop On Modeling And<br>Analysis Of Composite Materials Using Ansis                   | 28-08-2017 to 29-08-2017         |
| 2017-18 | 15                                          | Three Day Faculty Development Program On Creo Parametric Training                                           | 17-08-2017 to 19-08-2017         |
| 2017-18 | 2                                           | One Week Faculty Development Program On 3d<br>Printing Technology In Engineering Education                  | 10-07-2017 to 15-07-2017         |
| 2017-18 | 1                                           | State Level Workshop On Neeru Pragathi                                                                      | 08-05-2017                       |
| 2017-18 | 3                                           | Signal& Image processing using LabVIEW                                                                      | 13-11-2017 to18-11-2017          |
| 2017-18 | 28                                          | Faculty Development Program(Technical subjects)                                                             | 07-11-2017 to 11-11-2017         |
| 2017-18 | 1                                           | Advanced Antennas & Designing                                                                               | 09-10-2017 to 14-10-2017         |
| 2017-18 | 2                                           | Faculty Knowledge Program                                                                                   | 20-07-2017 ·                     |
| 2017-18 | 2                                           | Industrial IoT using NI Graphical System Design Platform                                                    | 14-07-2017 to 15-07-2017         |
| 2017-18 | 1                                           | Digital VLSI Design                                                                                         | 03-06-2017 to 12-06-2017         |
| 2017-18 | 24                                          | Theory Orientation Programme                                                                                | 16-10-2017 to 27-10-2017         |
| 2017-18 | 15                                          | Lab Orientation Programme                                                                                   | 1-11-2017 to 9-11-2017           |
| 2017-18 | 1                                           | 3D Printing                                                                                                 | 20.07.2017 to 22.07.2018         |
| 2017-18 | 9                                           | Entrepreneureship & Intellectual Property Rights                                                            | 20.04.2018 to 21.04.2018         |