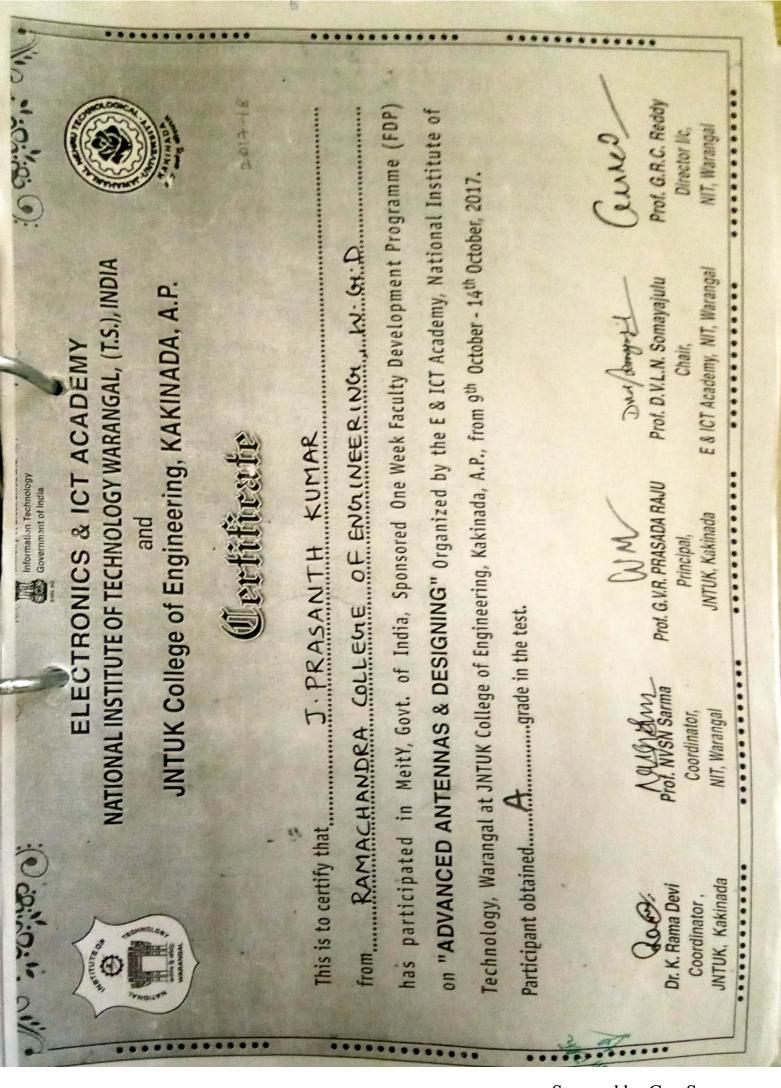

| Year    | Number<br>of<br>teachers<br>who<br>attended | Title of the professional development program                                                               | Date and Duration<br>(from – to) |
|---------|---------------------------------------------|-------------------------------------------------------------------------------------------------------------|----------------------------------|
| 2017-18 | 20                                          | Enterpreneurship & Intellectual Property Rights                                                             | 20-4-2018 to 21-4-2018           |
| 2017-18 | 28                                          | Seminar on Recent trends in Electrical Engineering                                                          | 26-02-2018                       |
| 2017-18 | 25                                          | Seminar on Hands on training in power electronics  & power systems using advanced electrical tools          | 12-02-2018                       |
| 2017-18 | 26                                          | Seminar on Effective teaching and learning of smartgrid technologies                                        | 11-12-2017                       |
| 2017-18 | 19                                          | Eenadu Grooming Workshop                                                                                    | 07-05-2019 to 30-05-2019         |
| 2017-18 | 1                                           | Three Day National Level Faculty Development<br>Program In Recent Innovations In Mechanivcal<br>Engineering | 16-11-2017 to 18-11-2017         |
| 2017-18 | 1                                           | One Week Faculty Development Program On Advanced Manufracturing Of Composites                               | 27-11-2017 to 02-12-2017         |
| 2017-18 | 15                                          | Workshop On Enterneurship Orientation Program                                                               | 09-09-2017                       |
| 2017-18 | 1                                           | Two Days National Workshop On Modeling And<br>Analysis Of Composite Materials Using Ansis                   | 28-08-2017 to 29-08-2017         |
| 2017-18 | 15                                          | Three Day Faculty Development Program On Creo Parametric Training                                           | 17-08-2017 to 19-08-2017         |
| 2017-18 | 2                                           | One Week Faculty Development Program On 3d<br>Printing Technology In Engineering Education                  | 10-07-2017 to 15-07-2017         |
| 2017-18 | 1                                           | State Level Workshop On Neeru Pragathi                                                                      | 08-05-2017                       |
| 2017-18 | 3                                           | Signal& Image processing using LabVIEW                                                                      | 13-11-2017 to18-11-2017          |
| 2017-18 | 28                                          | Faculty Development Program(Technical subjects)                                                             | 07-11-2017 to 11-11-2017         |
| 2017-18 | 1                                           | Advanced Antennas & Designing                                                                               | 09-10-2017 to 14-10-2017         |
| 2017-18 | 2                                           | Faculty Knowledge Program                                                                                   | 20-07-2017 ·                     |
| 2017-18 | 2                                           | Industrial IoT using NI Graphical System Design Platform                                                    | 14-07-2017 to 15-07-2017         |
| 2017-18 | 1                                           | Digital VLSI Design                                                                                         | 03-06-2017 to 12-06-2017         |
| 2017-18 | 24                                          | Theory Orientation Programme                                                                                | 16-10-2017 to 27-10-2017         |
| 2017-18 | 15                                          | Lab Orientation Programme                                                                                   | 1-11-2017 to 9-11-2017           |
| 2017-18 | 1                                           | 3D Printing                                                                                                 | 20.07.2017 to 22.07.2018         |
| 2017-18 | 9                                           | Entrepreneureship & Intellectual Property Rights                                                            | 20.04.2018 to 21.04.2018         |