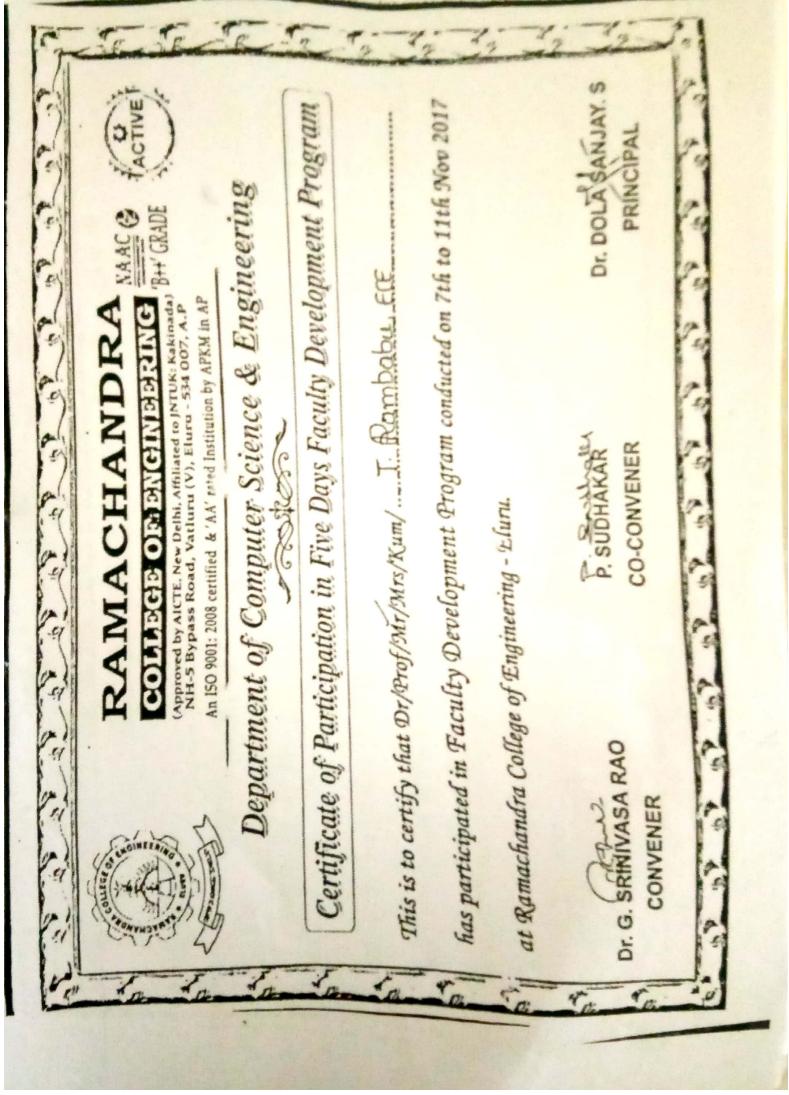

Department of Computer Science & Engineering 1 Contract Certificate of Participation in Five Days Faculty Development Program

This is to certify that Or/Prof/Mr/Mrs/Kum/ .. (R.: Lunga, Anasad, ECE

has participated in Faculty Development Program conducted on 7th to 11th Nov 2017

at Ramachandra College of Engineering - Eluru.

Dr. G. SRINIVASA RAO

CONVENER

P. SUDHAKAR CO-CONVENER

Dr. DOLASANJAY. S PRINCIPAL

Certificate of Participation in Five Days Faculty Development Program

has participated in Faculty Development Program conducted on 7th to 11th Nov 2017