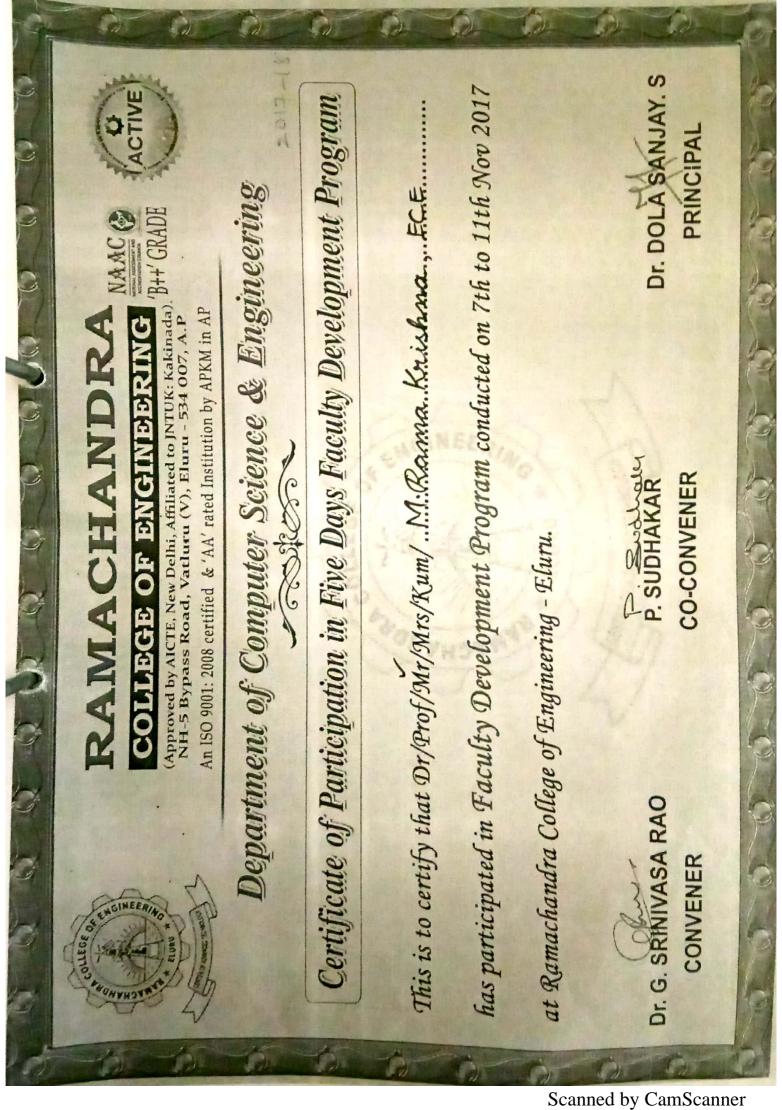

Department of Computer Science & Engineering

1 contract

Certificate of Participation in Five Days Faculty Development Program

This is to certify that Or/Prof/Mrs/Kum/. T. Prasauth Lumar, ECE.

ias participated in Faculty Development Program conducted on 7th to 11th Nov 2017

Scamachandra College of Engineering - Eluru.

P. SUDHAKAR CO-CONVENER

Dr. DOLASANJAY. S PRINCIPAL

Certificate of Participation in Five Days Faculty Development Program

This is to certify that Or/Prof/Mrs/Kum/ . Rajash Maiden, ECE

has participated in Faculty Development Program conducted on 7th to 11th Nov 2017

at Ramachandra College of Engineering - Eluru.

Dr. G. SRINIVASA RAO CONVENER

P. SUDHAKAR CO-CONVENER

Dr. DOLASANJAY. S PRINCIPAL