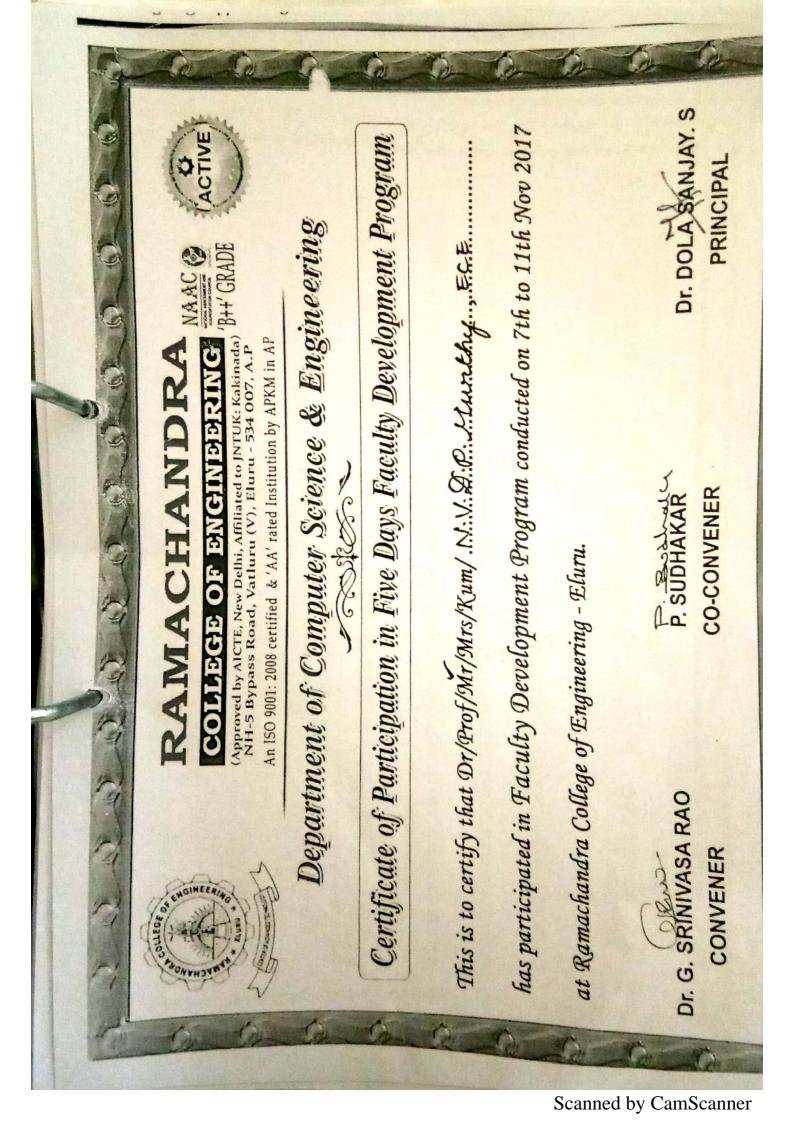

Department of Computer Science & Engineering

Certificate of Participation in Five Days Faculty Development Program

This is to certify that Dr/Prof/Mr/Mrs/Kum/ & Exicallman, ECE.

has participated in Faculty Development Program conducted on 7th to 11th Nov 2017

at Ramachandra College of Engineering - Eluru.

Dr. G. SRINIVASA RAO CONVENER

P. SUBHAKAR CO-CONVENER

Dr. DOLA BANJAY. S PRINCIPAL