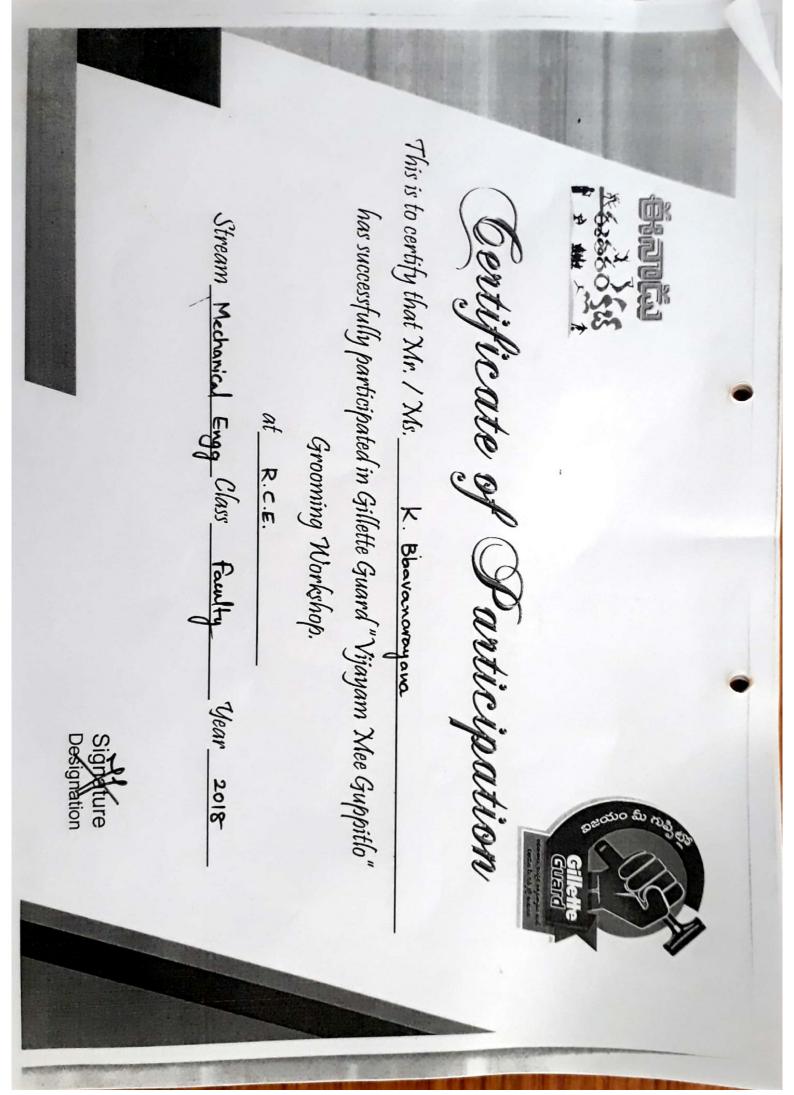

Kivings

V. Prest

77

This is to certify that Dr./ Mr. / Ms. LShavanamayana.

Engineering Education (Batch-II)" organized by the Department of Mechanical Engineering in participated in a One-Week Faculty Development Programme on "3D Printing Technology in

association with Teaching Learning Centre, National Institute of Technology Warangal, during

10th - 15th of July 2017.

Dr. Y. Ravi Kumar Coordinator 1 Museumman Prof. L. Krishnananá Coordinator

Prof. P. Bangaru Babu Prof. A. Kamadhandraiah