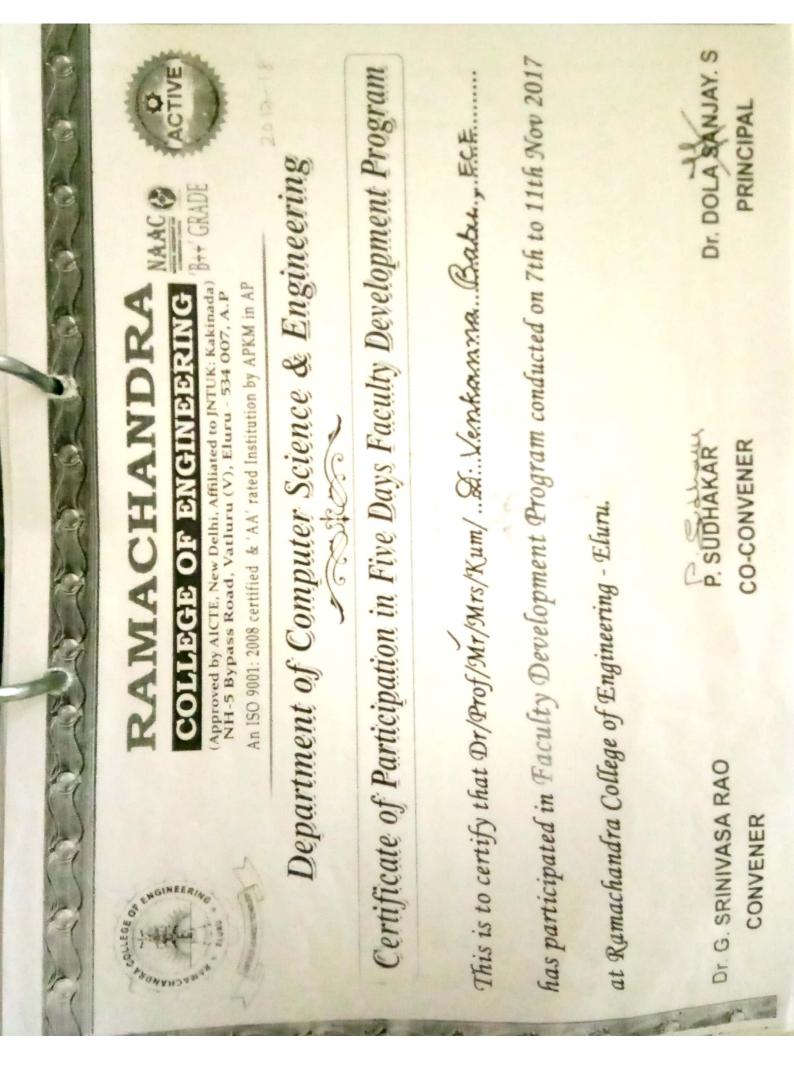

Department of Computer Science & Engineering

Certificate of Participation in Five Days Faculty Development Program

This is to certify that Dr/Prof/Mr/Mrs/Kum/ & Exicallman, ECE.

has participated in Faculty Development Program conducted on 7th to 11th Nov 2017

at Ramachandra College of Engineering - Eluru.

Dr. G. SRINIVASA RAO CONVENER

P. SUBHAKAR CO-CONVENER

Dr. DOLA BANJAY. S PRINCIPAL