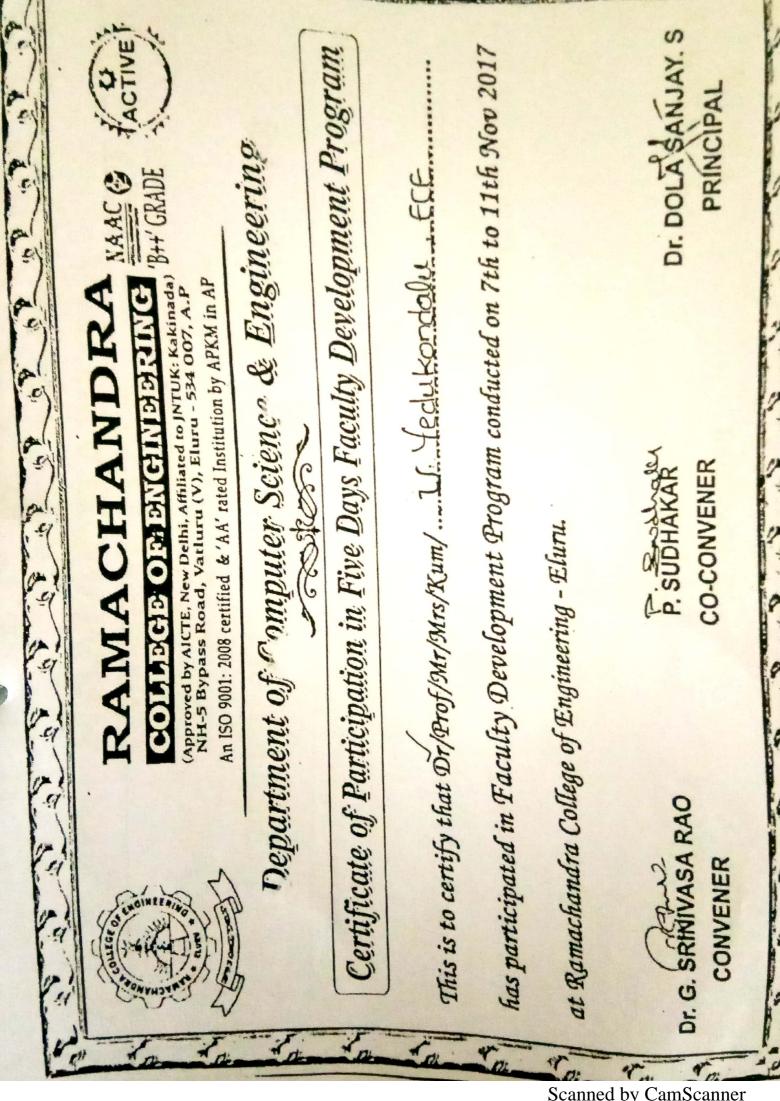

Department of Computer Science & Engineering

Certificate of Participation in Five Days Faculty Development Program

This is to certify that Or/Prof/Mr/Mrs/Kum/ .... R. Baghu. Ram., ECE.

has participated in Faculty Development Program conducted on 7th to 11th Nov 2017

at Ramachandra College of Engineering - Eluru.

Dr. G. SRINIVASA RAO CONVENER

CO-CONVENER P. SUDHAKAR

Dr. DOLASANJAY. S