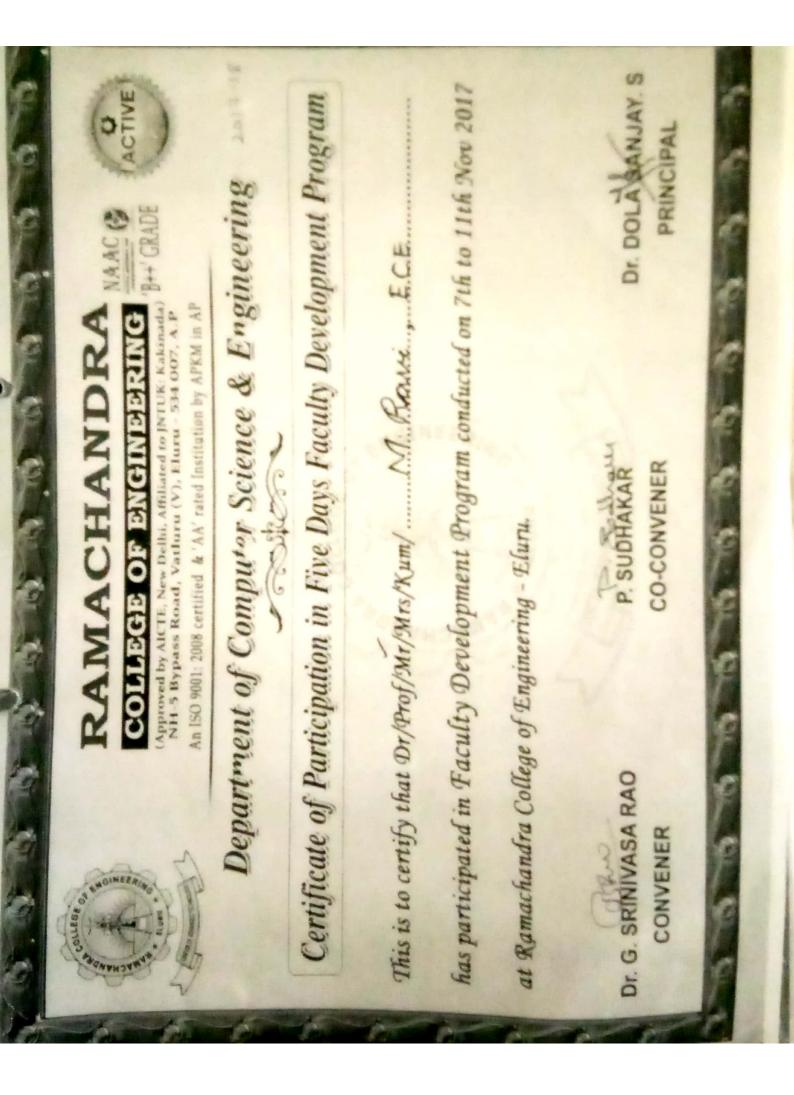

Department of Computer Science & Engineering

Certificate of Participation in Five Days Faculty Development Program

This is to certify that Dr/Prof/Mr/Mrs/Kum/ & Exicallman, ECE.

has participated in Faculty Development Program conducted on 7th to 11th Nov 2017

at Ramachandra College of Engineering - Eluru.

Dr. G. SRINIVASA RAO CONVENER

P. SUBHAKAR CO-CONVENER

Dr. DOLA BANJAY. S PRINCIPAL