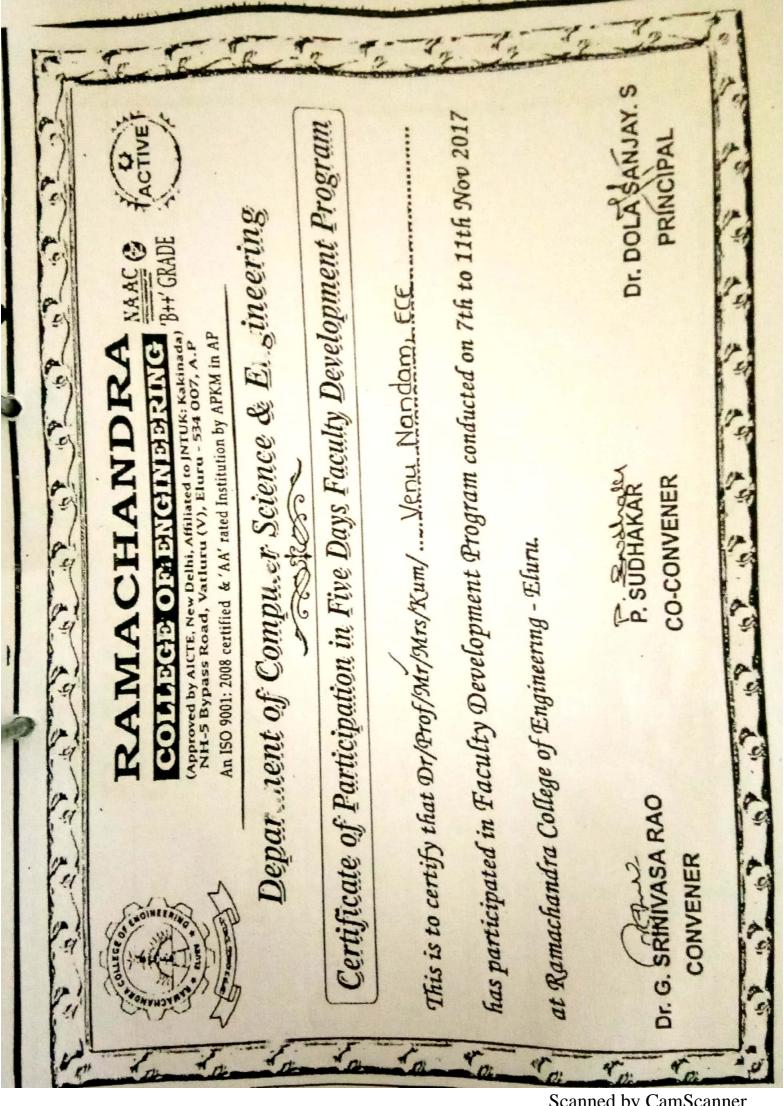

Department of Computer Science & Engineering

Certificate of Participation in Five Days Faculty Development Program

This is to certify that Dr/Prof/Mr/Mrs/Kum/ & Exicallman, ECE.

has participated in Faculty Development Program conducted on 7th to 11th Nov 2017

at Ramachandra College of Engineering - Eluru.

Dr. G. SRINIVASA RAO CONVENER

P. SUBHAKAR CO-CONVENER

Dr. DOLA BANJAY. S PRINCIPAL