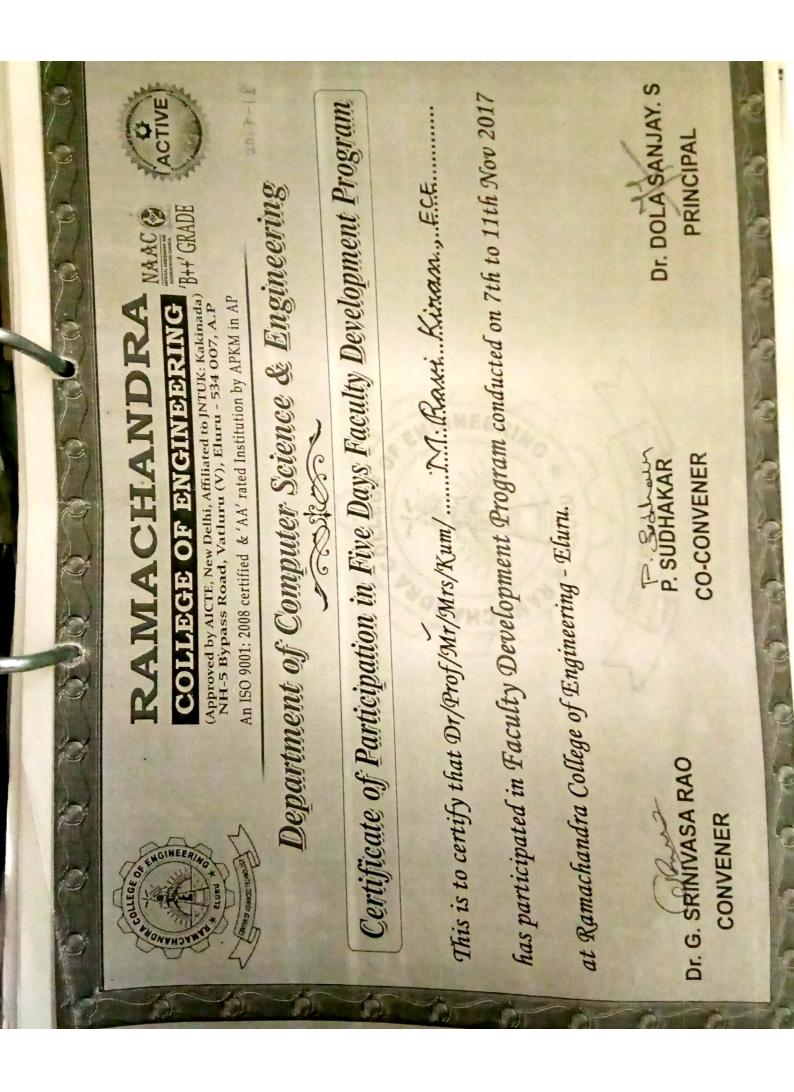

Department of Computer Science & Engineering

1 contract

Certificate of Participation in Five Days Faculty Development Program

This is to certify that Or/Prof/Mrs/Kum/. T. Prasauth Lumar, ECE.

ias participated in Faculty Development Program conducted on 7th to 11th Nov 2017

Scamachandra College of Engineering - Eluru.

P. SUDHAKAR CO-CONVENER

Dr. DOLASANJAY. S PRINCIPAL

Certificate of Participation in Five Days Faculty Development Program

This is to certify that Or/Prof/Mrs/Kum/ . Rajash Maiden, ECE