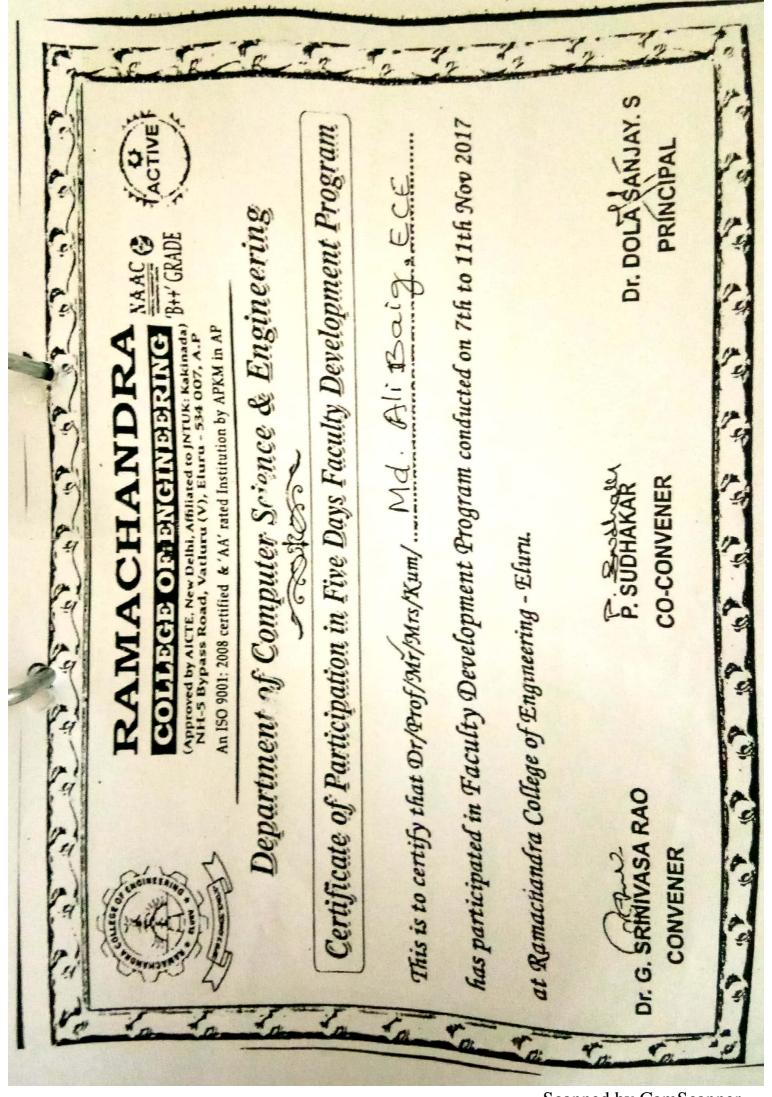

Department of Computer Science & Engineering

Certificate of Participation in Five Days Faculty Development Program

This is to certify that Dr/Prof/Mr/Mrs/Kum/ & Exicallman, ECE.

has participated in Faculty Development Program conducted on 7th to 11th Nov 2017

at Ramachandra College of Engineering - Eluru.

Dr. G. SRINIVASA RAO CONVENER

P. SUBHAKAR CO-CONVENER

Dr. DOLA BANJAY. S PRINCIPAL