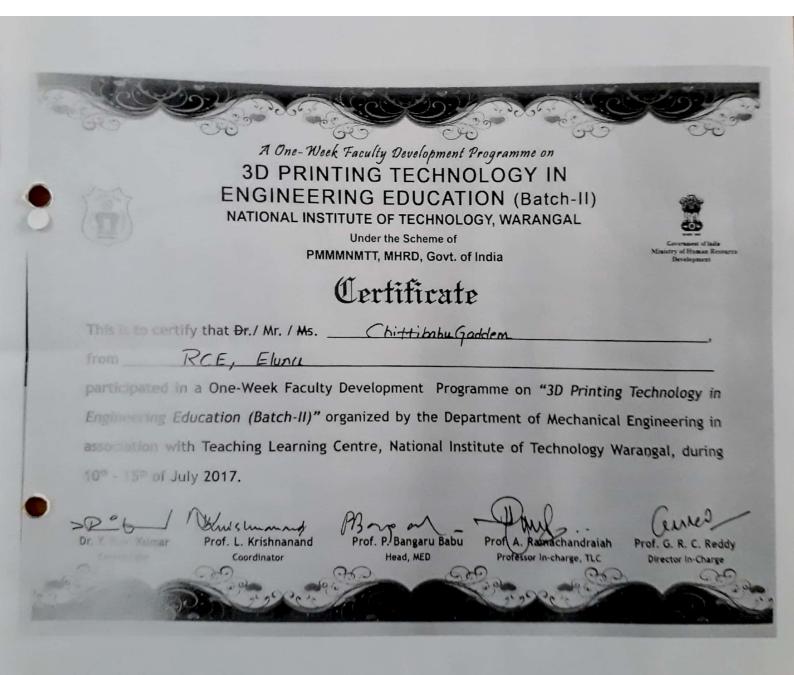

Kivings

V. Prest

77

This is to certify that Dr./ Mr. / Ms. LShavanamayana.

Engineering Education (Batch-II)" organized by the Department of Mechanical Engineering in participated in a One-Week Faculty Development Programme on "3D Printing Technology in

association with Teaching Learning Centre, National Institute of Technology Warangal, during

10th - 15th of July 2017.

Dr. Y. Ravi Kumar Coordinator 1 Museumman Prof. L. Krishnananá Coordinator

Prof. P. Bangaru Babu Prof. A. Kamadhandraiah

Head, MED

Prof. G. R. C. Reddy Director In-Charge

Scanned by CamScanner