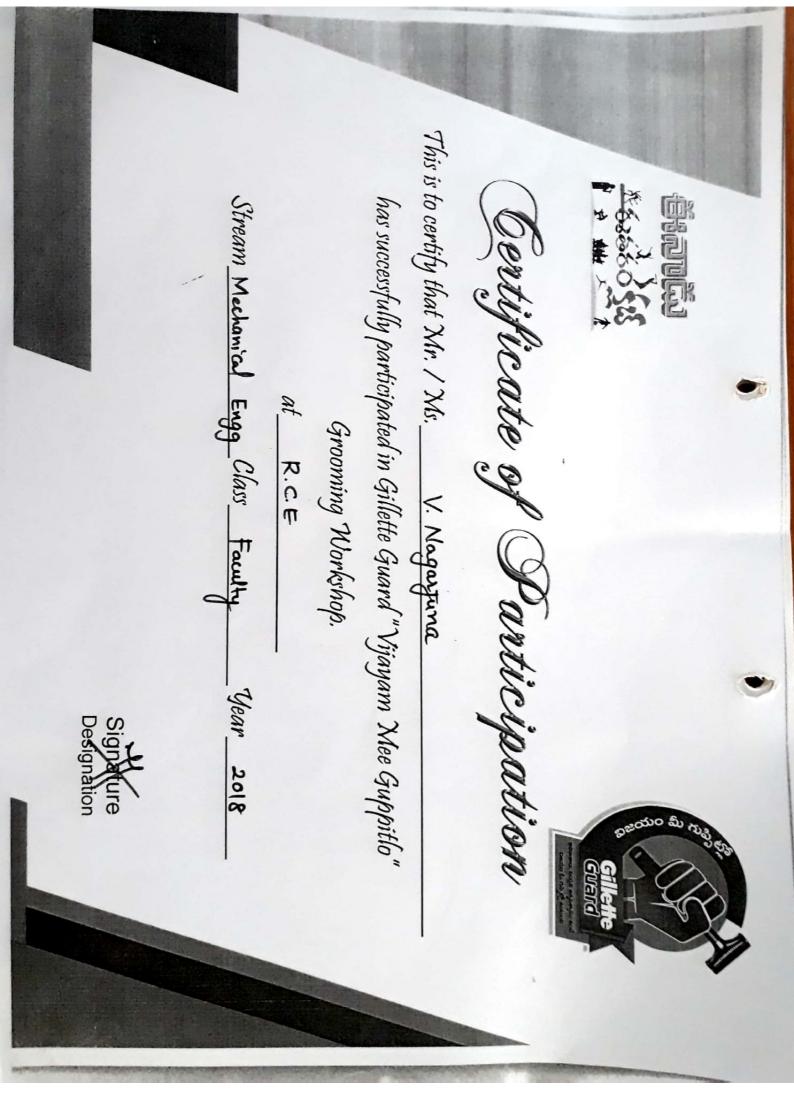

| Year    | Number<br>of<br>teachers<br>who<br>attended | Title of the professional development program                                                               | Date and Duration<br>(from – to) |
|---------|---------------------------------------------|-------------------------------------------------------------------------------------------------------------|----------------------------------|
| 2017-18 | 20                                          | Enterpreneurship & Intellectual Property Rights                                                             | 20-4-2018 to 21-4-2018           |
| 2017-18 | 28                                          | Seminar on Recent trends in Electrical Engineering                                                          | 26-02-2018                       |
| 2017-18 | 25                                          | Seminar on Hands on training in power electronics  & power systems using advanced electrical tools          | 12-02-2018                       |
| 2017-18 | 26                                          | Seminar on Effective teaching and learning of smartgrid technologies                                        | 11-12-2017                       |
| 2017-18 | 19                                          | Eenadu Grooming Workshop                                                                                    | 07-05-2019 to 30-05-2019         |
| 2017-18 | 1                                           | Three Day National Level Faculty Development<br>Program In Recent Innovations In Mechanivcal<br>Engineering | 16-11-2017 to 18-11-2017         |
| 2017-18 | 1                                           | One Week Faculty Development Program On Advanced Manufracturing Of Composites                               | 27-11-2017 to 02-12-2017         |
| 2017-18 | 15                                          | Workshop On Enterneurship Orientation Program                                                               | 09-09-2017                       |
| 2017-18 | 1                                           | Two Days National Workshop On Modeling And<br>Analysis Of Composite Materials Using Ansis                   | 28-08-2017 to 29-08-2017         |
| 2017-18 | 15                                          | Three Day Faculty Development Program On Creo Parametric Training                                           | 17-08-2017 to 19-08-2017         |
| 2017-18 | 2                                           | One Week Faculty Development Program On 3d<br>Printing Technology In Engineering Education                  | 10-07-2017 to 15-07-2017         |
| 2017-18 | 1                                           | State Level Workshop On Neeru Pragathi                                                                      | 08-05-2017                       |
| 2017-18 | 3                                           | Signal& Image processing using LabVIEW                                                                      | 13-11-2017 to18-11-2017          |
| 2017-18 | 28                                          | Faculty Development Program(Technical subjects)                                                             | 07-11-2017 to 11-11-2017         |
| 2017-18 | 1                                           | Advanced Antennas & Designing                                                                               | 09-10-2017 to 14-10-2017         |
| 2017-18 | 2                                           | Faculty Knowledge Program                                                                                   | 20-07-2017 ·                     |
| 2017-18 | 2                                           | Industrial IoT using NI Graphical System Design Platform                                                    | 14-07-2017 to 15-07-2017         |
| 2017-18 | 1                                           | Digital VLSI Design                                                                                         | 03-06-2017 to 12-06-2017         |
| 2017-18 | 24                                          | Theory Orientation Programme                                                                                | 16-10-2017 to 27-10-2017         |
| 2017-18 | 15                                          | Lab Orientation Programme                                                                                   | 1-11-2017 to 9-11-2017           |
| 2017-18 | 1                                           | 3D Printing                                                                                                 | 20.07.2017 to 22.07.2018         |
| 2017-18 | 9                                           | Entrepreneureship & Intellectual Property Rights                                                            | 20.04.2018 to 21.04.2018         |