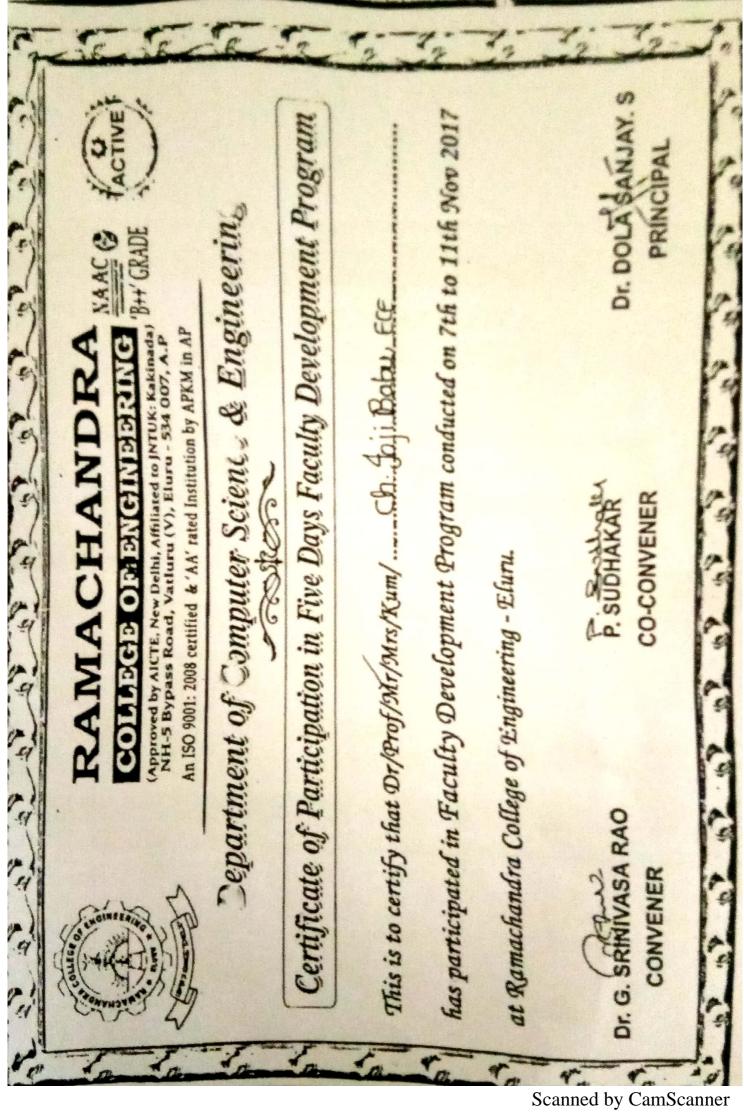

Department of Computer Science & Engineering

Certificate of Participation in Five Days Faculty Development Program

This is to certify that Dr/Prof/Mr/Mrs/Kum/ & Exicallman, ECE.

has participated in Faculty Development Program conducted on 7th to 11th Nov 2017

at Ramachandra College of Engineering - Eluru.

Dr. G. SRINIVASA RAO CONVENER

P. SUBHAKAR CO-CONVENER

Dr. DOLA BANJAY. S PRINCIPAL