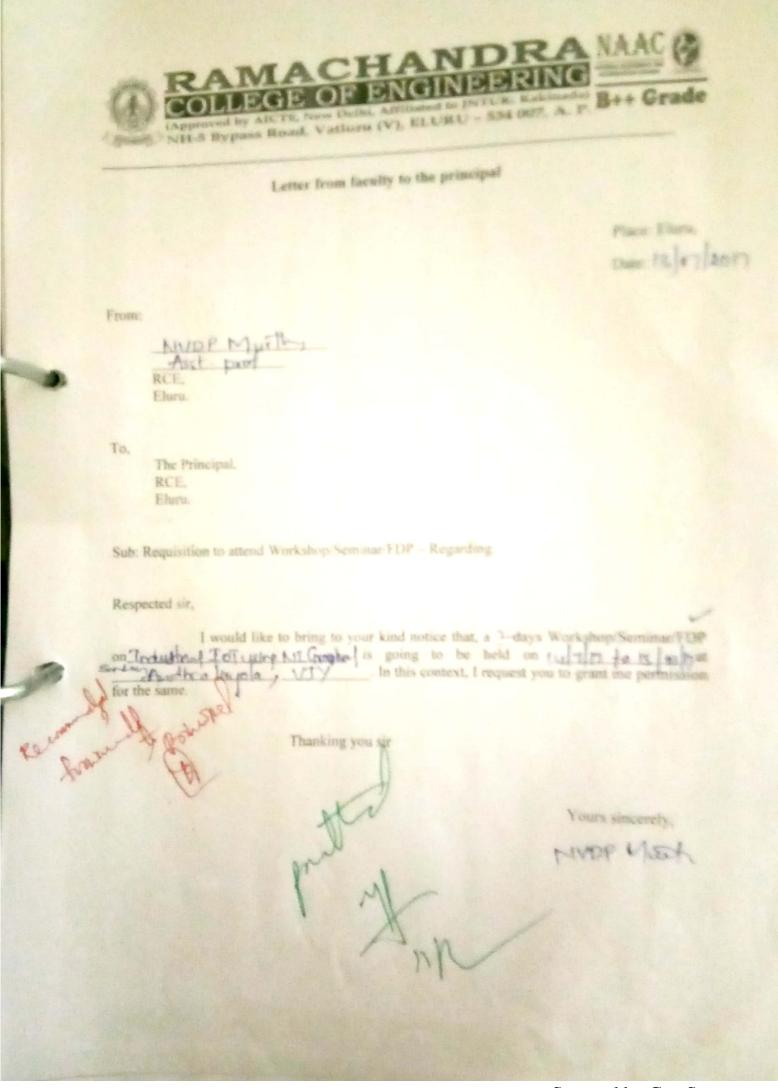

### PARTICIPATION CERTIFICATE

Faculty Development Program

81-6102

0

Industrial IoT using NI Graphical System Design Platform

department, RAMCHANDRA COUEGE OF ENGINEERING. This is to certify that KAGHU RAM RELLA , ASST. PROFESSOR

Loyola Institute of Engineering and Technology, Vijayawada on 14th and 15th July. has participated in two days Faculty Development Workshop conducted at Andhra 2017 by Andhra Pradesh Information Technology Academy (APITA), Government of Andhra Pradesh in Collaboration with National Instruments, Bangalore.

V. Vasanth Kumar NI HoT Resource Person

VI Solutions, Bangalore

## PARTICIPATION CERTIFICATE

Faculty Development Program

31-4107

Industrial IoT using NI Graphical System Design Platform

This is to certify that V.D.P. MURTHY NANDIVADA, ASST. PROFESSOR

has participated in two days Faculty Development Workshop conducted at Andhra E.C.E. department, RAMCHANDRA COLLEGE OF ENGINEERING

Loyola Institute of Engineering and Technology, Vijayawada on 14th and 15th July, 2017 by Andhra Pradesh Information Technology Academy (APITA), Government

of Andhra Pradesh in Collaboration with National Instruments, Bangalore.

V. Vasguith Kulmar NI HoT Resource Person

VI Solutions, Bangalore

Dr. B. Sumdar, IFS
Chief Executive Officer
APITA, Vijayawada

| 39 8 | Accredited Depart | Department | Road, Varing<br>Delhi, Recogn<br>2015 ce       | Road, Varium (V) PLURU State 007, West Godawari District, A.F. w Delhi, Recognised by UCC Ws 2 (0 & 12 (0) and Permanently affiliated to JNTUK: 2015 certified & NAAC accredited Institu |
|------|-------------------|------------|------------------------------------------------|------------------------------------------------------------------------------------------------------------------------------------------------------------------------------------------|
|      |                   |            | DEPARTMENT OF ELECTRONI<br>Faculty Orientation | DEPARTMENT OF ELECT RONICS AND COMMUNICATION ENGINEERING Faculty Orientation Program A.Y 2017-18 Odd Sem                                                                                 |
| S.No | Date              | Time       | Lecture By                                     | Lecture Topic.                                                                                                                                                                           |
|      |                   | 10:00 AM   | Mr. G. Rajesh Babu                             | Tutroduction to the pionitation (Siles                                                                                                                                                   |
|      | 23-4-2017         | 10:30 AM   | Mrs. Tenalirupa                                | Gondends of OKP protocols Teach                                                                                                                                                          |
|      |                   | 11:00 AM   | Mr. B. China kotaiah                           | Jutraducision to por Bell                                                                                                                                                                |
|      |                   | 10:00 AM   | Mr. R. Raghu Ram                               | Or layen & Trop Sp Lan                                                                                                                                                                   |
| 7    | 24-4-2017         | 10:30 AM   | Mr. VenuNandam                                 | Danker of Express & Express out                                                                                                                                                          |
|      |                   | 11.00.AM   | Ms. Ch. Naga Lakshmi                           | Turreduction to aprila (Communication of                                                                                                                                                 |
|      |                   | 10:00 AM   | Mr. M. Ravi Kiran                              | Mauraponder. W. A.                                                                                                                                                                       |
| ***  | 25-4-2017         | 10:30 AM   | Ms. P. Bhagya Sri                              | 1585C and DIBSC Techniques ( Modulation) ( And                                                                                                                                           |
|      |                   | 11:00 AM   | Mr.Ch JojiBabu                                 | Jurisduction Breital Brown C. R.                                                                                                                                                         |
|      |                   | 10:00 AM   | Mr. P. Satisł Babu                             | borrow outside systems by                                                                                                                                                                |
| -1   | 16-4-2017         | MW 02301   | Mr. M. verkataanarnath                         | Barts of Amegated agains 10,000                                                                                                                                                          |