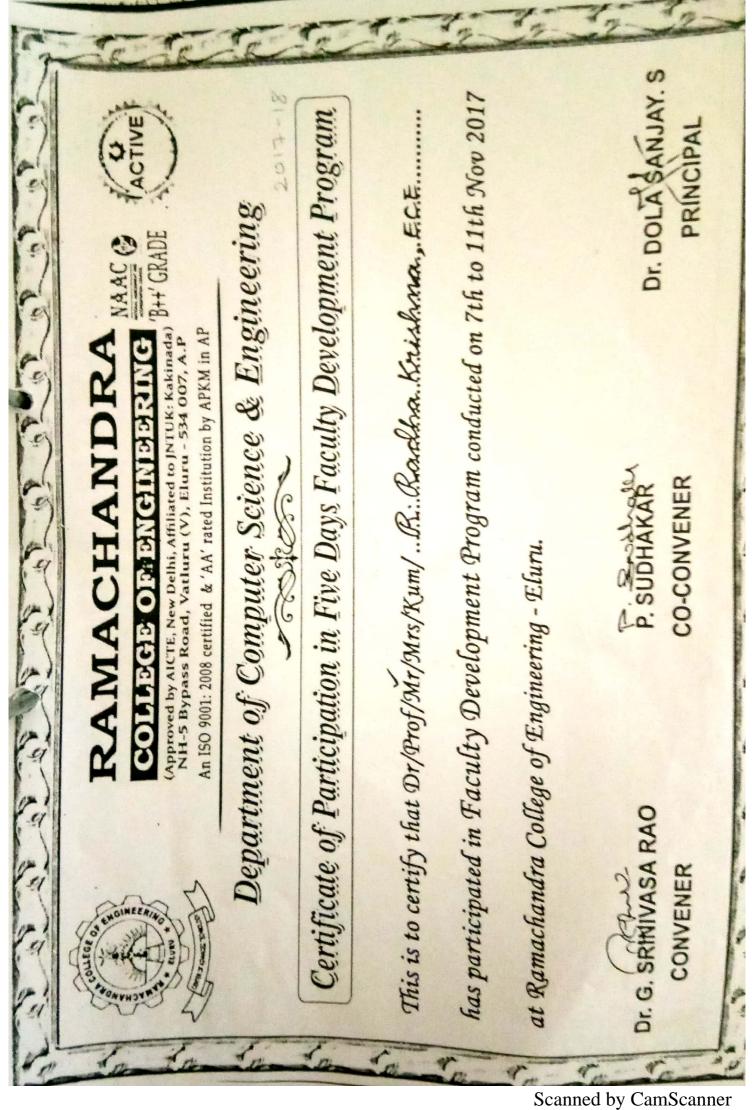

Department of Computer Science & Engineering

Certificate of Participation in Five Days Faculty Development Program

This is to certify that Dr/Prof/Mr/Mrs/Kum/ & Exicallman, ECE.

has participated in Faculty Development Program conducted on 7th to 11th Nov 2017

at Ramachandra College of Engineering - Eluru.

Dr. G. SRINIVASA RAO CONVENER

P. SUBHAKAR CO-CONVENER

Dr. DOLA BANJAY. S PRINCIPAL