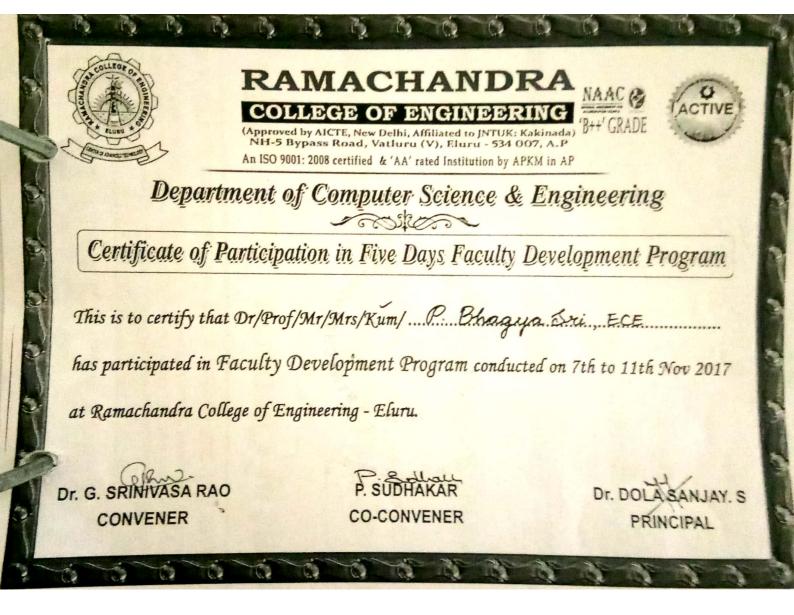

Department of Computer Science & Engineering

Certificate of Participation in Five Days Faculty Development Program

This is to certify that Dr/Prof/Mr/Mrs/Kum/ & Exicallman, ECE.

has participated in Faculty Development Program conducted on 7th to 11th Nov 2017

at Ramachandra College of Engineering - Eluru.

Dr. G. SRINIVASA RAO CONVENER

P. SUBHAKAR CO-CONVENER

Dr. DOLA BANJAY. S PRINCIPAL