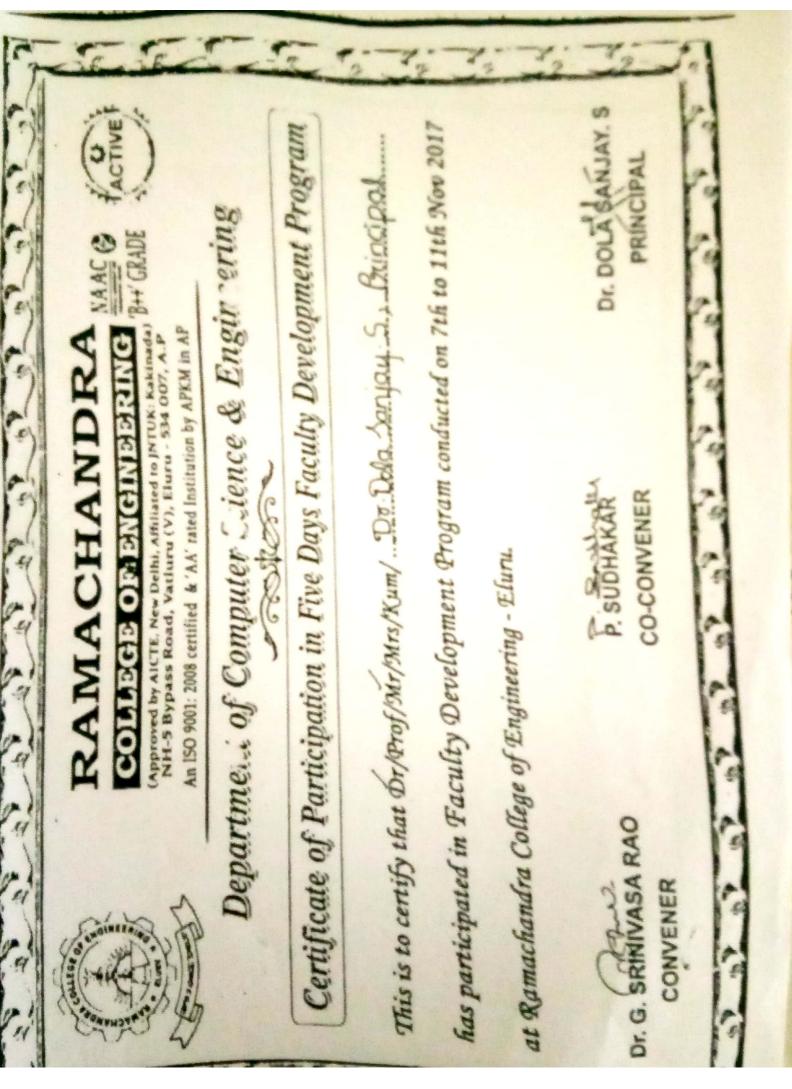

Department of Computer Science & Engineering

Certificate of Participation in Five Days Faculty Development Program

This is to certify that Dr/Prof/Mr/Mrs/Kum/ & Exicallman, ECE.

has participated in Faculty Development Program conducted on 7th to 11th Nov 2017

at Ramachandra College of Engineering - Eluru.

Dr. G. SRINIVASA RAO CONVENER

P. SUBHAKAR CO-CONVENER

Dr. DOLA BANJAY. S PRINCIPAL