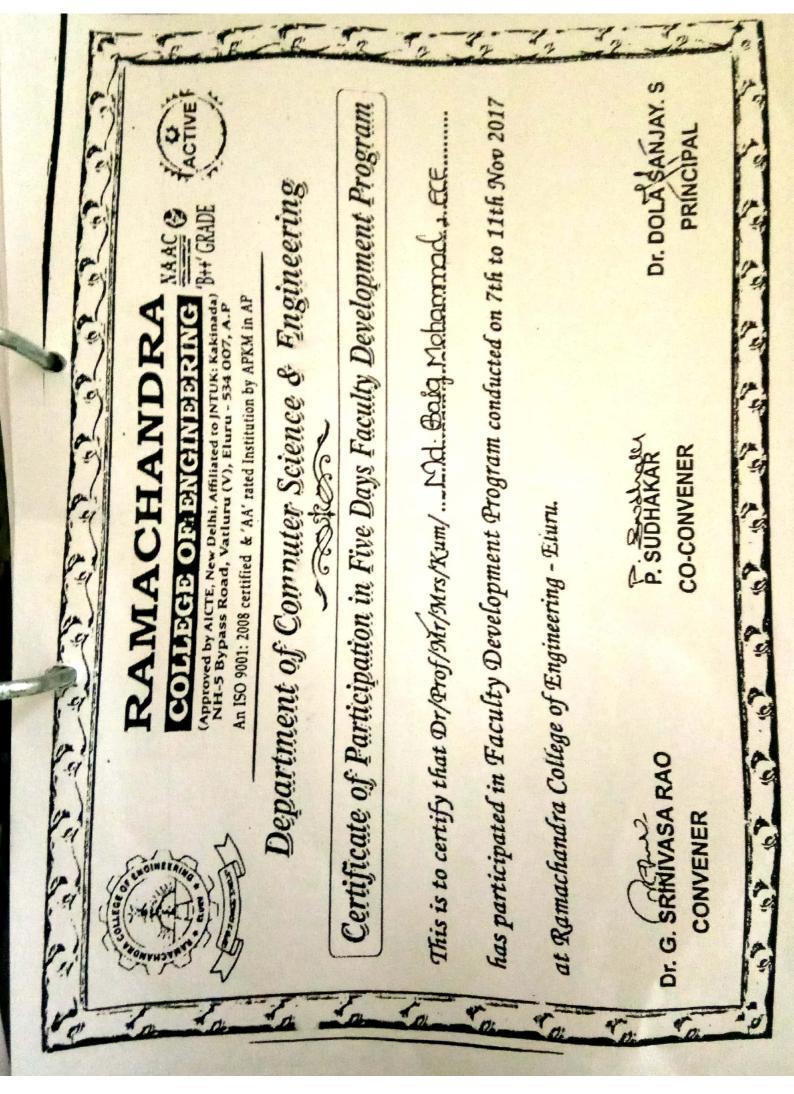

Department of Computer Science & Engineering

Certificate of Participation in Five Days Faculty Development Program

This is to certify that Dr/Prof/Mr/Mrs/Kum/ & Exicallman, ECE.

has participated in Faculty Development Program conducted on 7th to 11th Nov 2017

at Ramachandra College of Engineering - Eluru.

Dr. G. SRINIVASA RAO CONVENER

P. SUBHAKAR CO-CONVENER

Dr. DOLA BANJAY. S PRINCIPAL