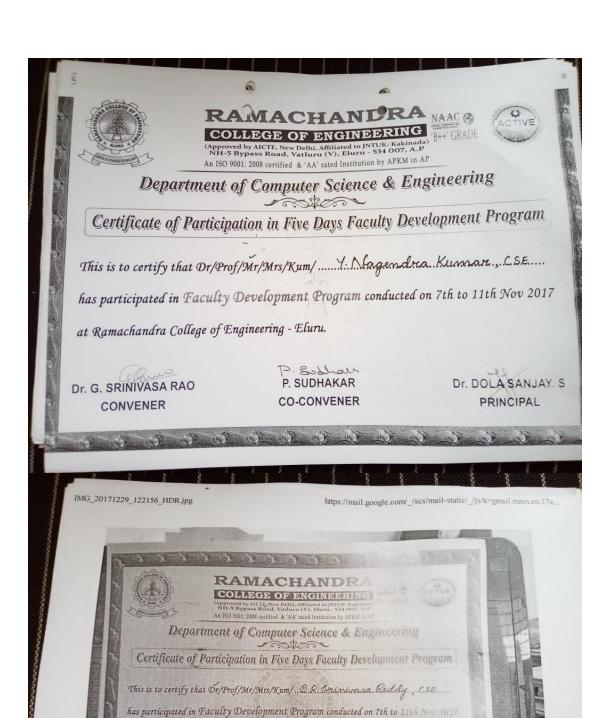

Department of Computer Science & Engineering

Certificate of Participation in Five Days Faculty Development Program

This is to certify that Dr/Prof/Mr/Mrs/Kum/ & Exicallman, ECE.

has participated in Faculty Development Program conducted on 7th to 11th Nov 2017

at Ramachandra College of Engineering - Eluru.

Dr. G. SRINIVASA RAO CONVENER

P. SUBHAKAR CO-CONVENER

Dr. DOLA BANJAY. S PRINCIPAL