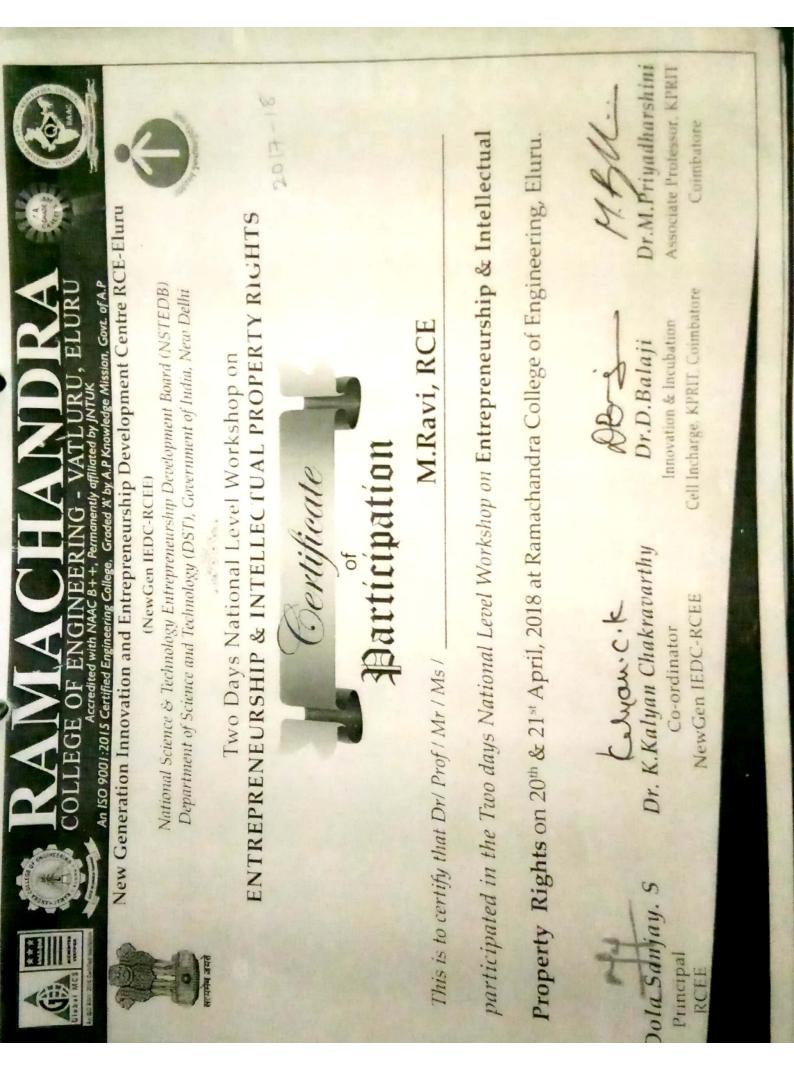

| Year    | Number<br>of<br>teachers<br>who<br>attended | Title of the professional development program                                                               | Date and Duration<br>(from – to) |
|---------|---------------------------------------------|-------------------------------------------------------------------------------------------------------------|----------------------------------|
| 2017-18 | 20                                          | Enterpreneurship & Intellectual Property Rights                                                             | 20-4-2018 to 21-4-2018           |
| 2017-18 | 28                                          | Seminar on Recent trends in Electrical Engineering                                                          | 26-02-2018                       |
| 2017-18 | 25                                          | Seminar on Hands on training in power electronics  & power systems using advanced electrical tools          | 12-02-2018                       |
| 2017-18 | 26                                          | Seminar on Effective teaching and learning of smartgrid technologies                                        | 11-12-2017                       |
| 2017-18 | 19                                          | Eenadu Grooming Workshop                                                                                    | 07-05-2019 to 30-05-2019         |
| 2017-18 | 1                                           | Three Day National Level Faculty Development<br>Program In Recent Innovations In Mechanivcal<br>Engineering | 16-11-2017 to 18-11-2017         |
| 2017-18 | 1                                           | One Week Faculty Development Program On Advanced Manufracturing Of Composites                               | 27-11-2017 to 02-12-2017         |
| 2017-18 | 15                                          | Workshop On Enterneurship Orientation Program                                                               | 09-09-2017                       |
| 2017-18 | 1                                           | Two Days National Workshop On Modeling And<br>Analysis Of Composite Materials Using Ansis                   | 28-08-2017 to 29-08-2017         |
| 2017-18 | 15                                          | Three Day Faculty Development Program On Creo Parametric Training                                           | 17-08-2017 to 19-08-2017         |
| 2017-18 | 2                                           | One Week Faculty Development Program On 3d<br>Printing Technology In Engineering Education                  | 10-07-2017 to 15-07-2017         |
| 2017-18 | 1                                           | State Level Workshop On Neeru Pragathi                                                                      | 08-05-2017                       |
| 2017-18 | 3                                           | Signal& Image processing using LabVIEW                                                                      | 13-11-2017 to18-11-2017          |
| 2017-18 | 28                                          | Faculty Development Program(Technical subjects)                                                             | 07-11-2017 to 11-11-2017         |
| 2017-18 | 1                                           | Advanced Antennas & Designing                                                                               | 09-10-2017 to 14-10-2017         |
| 2017-18 | 2                                           | Faculty Knowledge Program                                                                                   | 20-07-2017 ·                     |
| 2017-18 | 2                                           | Industrial IoT using NI Graphical System Design Platform                                                    | 14-07-2017 to 15-07-2017         |
| 2017-18 | 1                                           | Digital VLSI Design                                                                                         | 03-06-2017 to 12-06-2017         |
| 2017-18 | 24                                          | Theory Orientation Programme                                                                                | 16-10-2017 to 27-10-2017         |
| 2017-18 | 15                                          | Lab Orientation Programme                                                                                   | 1-11-2017 to 9-11-2017           |
| 2017-18 | 1                                           | 3D Printing                                                                                                 | 20.07.2017 to 22.07.2018         |
| 2017-18 | 9                                           | Entrepreneureship & Intellectual Property Rights                                                            | 20.04.2018 to 21.04.2018         |