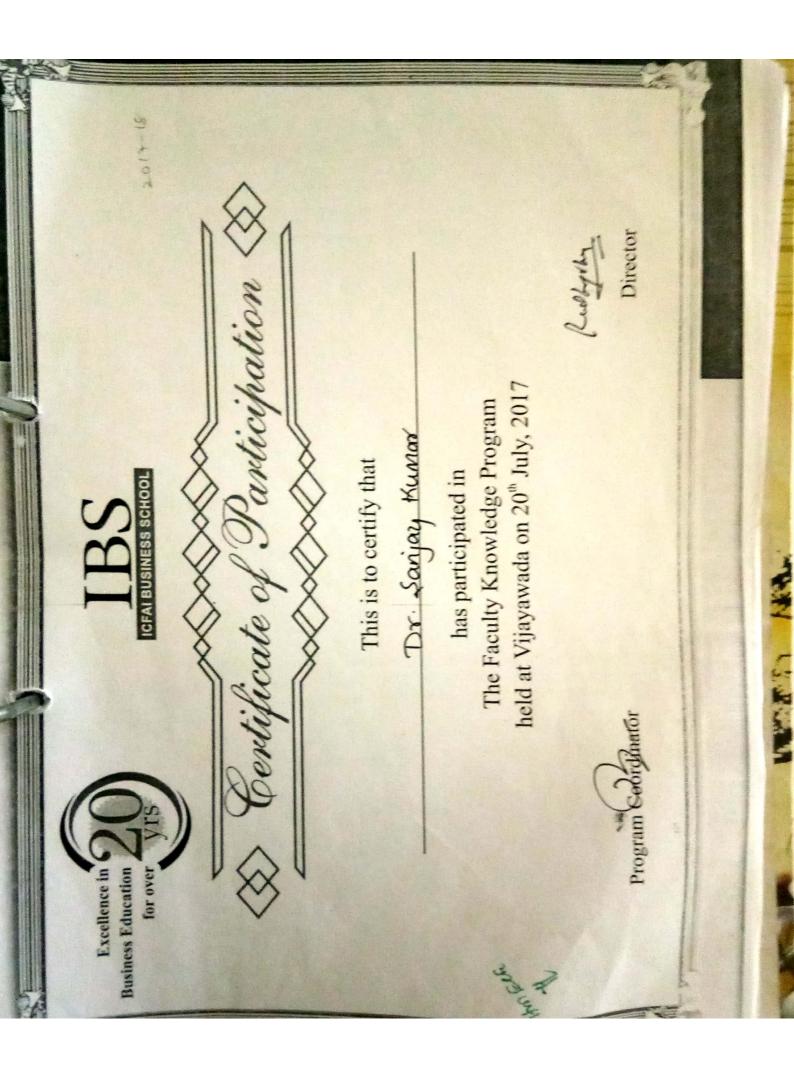

Department of Computer Science & Engineering

Certificate of Participation in Five Days Faculty Development Program

This is to certify that Dr/Prof/Mr/Mrs/Kum/ & Exicallman, ECE.

has participated in Faculty Development Program conducted on 7th to 11th Nov 2017

at Ramachandra College of Engineering - Eluru.

Dr. G. SRINIVASA RAO CONVENER

P. SUBHAKAR CO-CONVENER

Dr. DOLA BANJAY. S PRINCIPAL