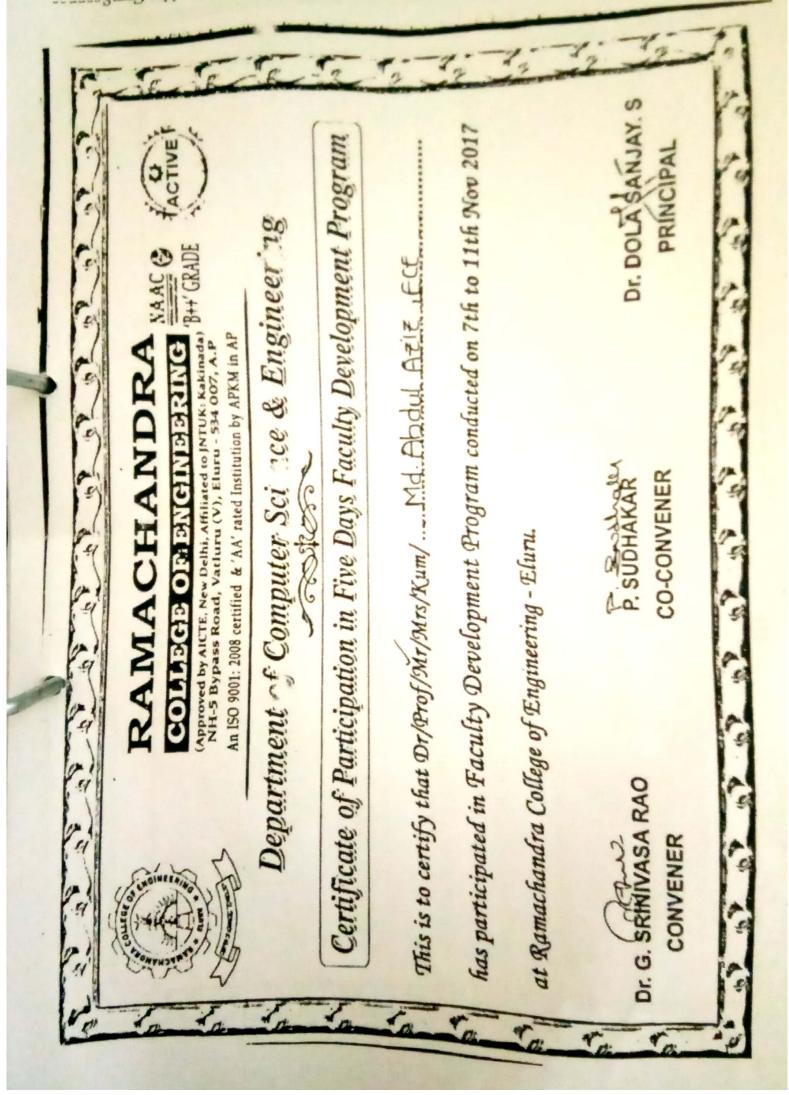

Department of Computer Science & Engineering

Certificate of Participation in Five Days Faculty Development Program

This is to certify that Dr/Prof/Mr/Mrs/Kum/ & Exicallman, ECE.

has participated in Faculty Development Program conducted on 7th to 11th Nov 2017

at Ramachandra College of Engineering - Eluru.

Dr. G. SRINIVASA RAO CONVENER

P. SUBHAKAR CO-CONVENER

Dr. DOLA BANJAY. S PRINCIPAL