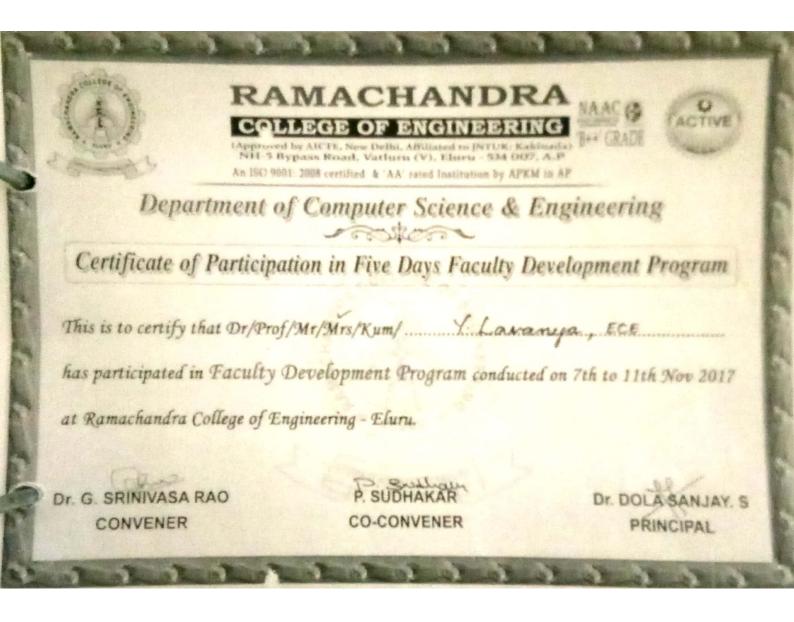

Department of Computer Science & Engineering

Certificate of Participation in Five Days Faculty Development Program

This is to certify that Dr/Prof/Mr/Mrs/Kum/ & Exicallman, ECE.

has participated in Faculty Development Program conducted on 7th to 11th Nov 2017

at Ramachandra College of Engineering - Eluru.

Dr. G. SRINIVASA RAO CONVENER

P. SUBHAKAR CO-CONVENER

Dr. DOLA BANJAY. S PRINCIPAL