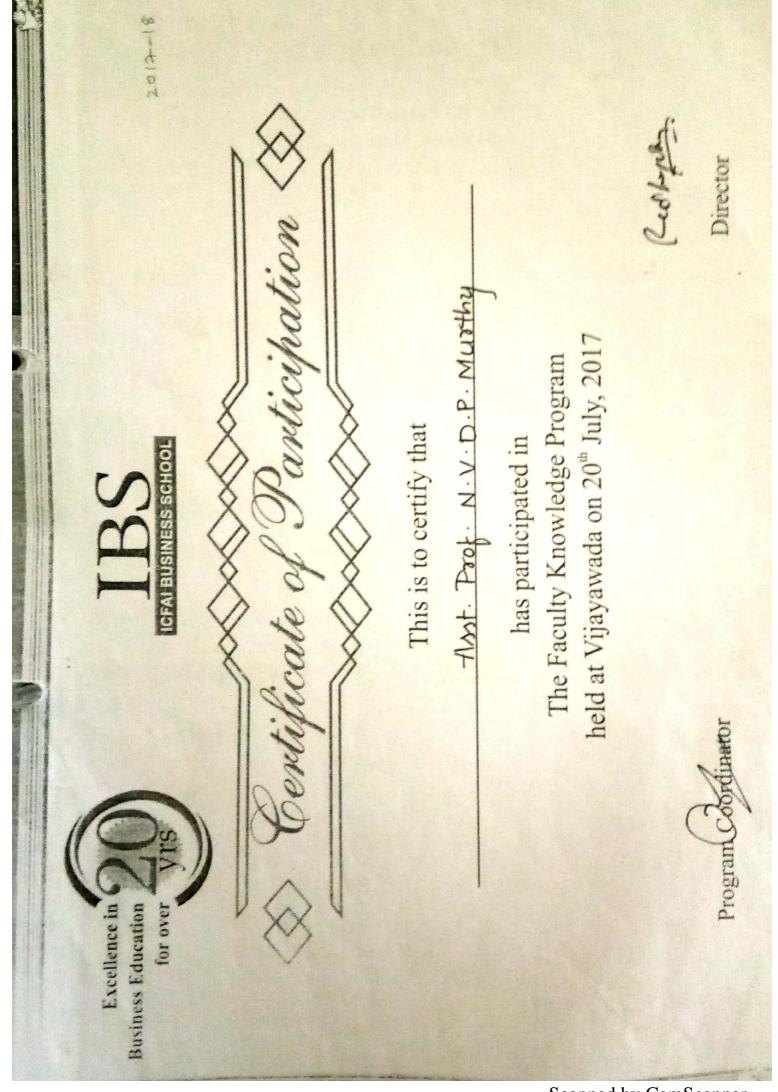

### PARTICIPATION CERTIFICATE

Faculty Development Program

81-6102

0

Industrial IoT using NI Graphical System Design Platform

department, RAMCHANDRA COUEGE OF ENGINEERING. This is to certify that KAGHU RAM RELLA , ASST. PROFESSOR

Loyola Institute of Engineering and Technology, Vijayawada on 14th and 15th July. has participated in two days Faculty Development Workshop conducted at Andhra 2017 by Andhra Pradesh Information Technology Academy (APITA), Government of Andhra Pradesh in Collaboration with National Instruments, Bangalore.

V. Vasanth Kumar NI HoT Resource Person

VI Solutions, Bangalore

## PARTICIPATION CERTIFICATE

Faculty Development Program

31-4107

Industrial IoT using NI Graphical System Design Platform

This is to certify that V.D.P. MURTHY NANDIVADA, ASST. PROFESSOR

has participated in two days Faculty Development Workshop conducted at Andhra E.C.E. department, RAMCHANDRA COLLEGE OF ENGINEERING

Loyola Institute of Engineering and Technology, Vijayawada on 14th and 15th July, 2017 by Andhra Pradesh Information Technology Academy (APITA), Government

of Andhra Pradesh in Collaboration with National Instruments, Bangalore.

V. Vasguith Kulmar NI HoT Resource Person

VI Solutions, Bangalore

Dr. B. Sumdar, IFS
Chief Executive Officer
APITA, Vijayawada

| 39 8 | Accredited Depart | Department | Road, Varing<br>Delhi, Recogn<br>2015 ce       | Road, Varium (V) PLURU State 007, West Godawari District, A.F. w Delhi, Recognised by UCC Ws 2 (0 & 12 (0) and Permanently affiliated to JNTUK: 2015 certified & NAAC accredited Institu |
|------|-------------------|------------|------------------------------------------------|------------------------------------------------------------------------------------------------------------------------------------------------------------------------------------------|
|      |                   |            | DEPARTMENT OF ELECTRONI<br>Faculty Orientation | DEPARTMENT OF ELECT RONICS AND COMMUNICATION ENGINEERING Faculty Orientation Program A.Y 2017-18 Odd Sem                                                                                 |
| S.No | Date              | Time       | Lecture By                                     | Lecture Topic.                                                                                                                                                                           |
|      |                   | 10:00 AM   | Mr. G. Rajesh Babu                             | Tutroduction to the pionitation (Siles                                                                                                                                                   |
|      | 23-4-2017         | 10:30 AM   | Mrs. Tenalirupa                                | Gondends of OKP protocols Teach                                                                                                                                                          |
|      |                   | 11:00 AM   | Mr. B. China kotaiah                           | Jutraducision to por Bell                                                                                                                                                                |
|      |                   | 10:00 AM   | Mr. R. Raghu Ram                               | Or layen & Trop Sp Lan                                                                                                                                                                   |
| 7    | 24-4-2017         | 10:30 AM   | Mr. VenuNandam                                 | Danker of Express & Express out                                                                                                                                                          |
|      |                   | 11.00.AM   | Ms. Ch. Naga Lakshmi                           | Turreduction to aprila (Communication of                                                                                                                                                 |
|      |                   | 10:00 AM   | Mr. M. Ravi Kiran                              | Mauraponder. W. A.                                                                                                                                                                       |
| ***  | 25-4-2017         | 10:30 AM   | Ms. P. Bhagya Sri                              | 1585C and DIBSC Techniques ( Modulation) ( And                                                                                                                                           |
|      |                   | 11:00 AM   | Mr.Ch JojiBabu                                 | Jurisduction Breital Brown C. R.                                                                                                                                                         |
|      |                   | 10:00 AM   | Mr. P. Satisł Babu                             | borrow outside systems by                                                                                                                                                                |
| -1   | 16-4-2017         | MW 02301   | Mr. M. verkataanarnath                         | Barts of Amegated agains 10,000                                                                                                                                                          |