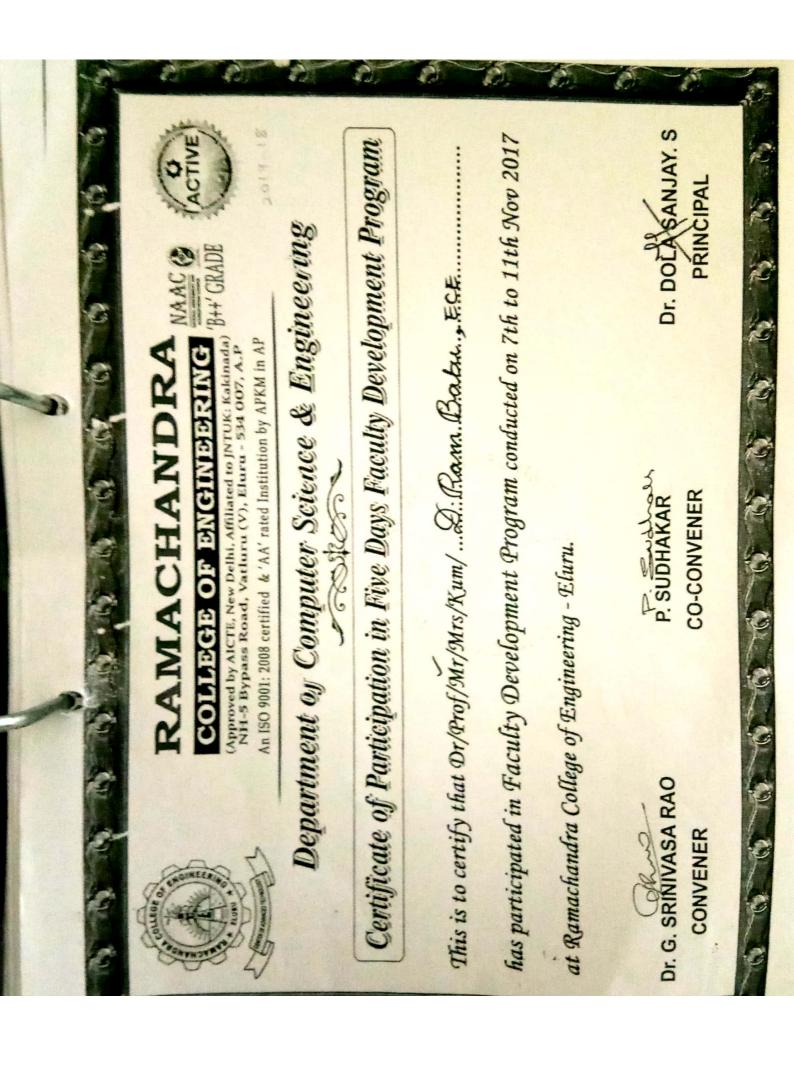

Department of Computer Science & Engineering

1 contract

Certificate of Participation in Five Days Faculty Development Program

This is to certify that Or/Prof/Mrs/Kum/. T. Prasauth Lumar, ECE.

ias participated in Faculty Development Program conducted on 7th to 11th Nov 2017

Scamachandra College of Engineering - Eluru.

P. SUDHAKAR CO-CONVENER

Dr. DOLASANJAY. S PRINCIPAL

Certificate of Participation in Five Days Faculty Development Program

This is to certify that Or/Prof/Mrs/Kum/ . Rajash Maiden, ECE