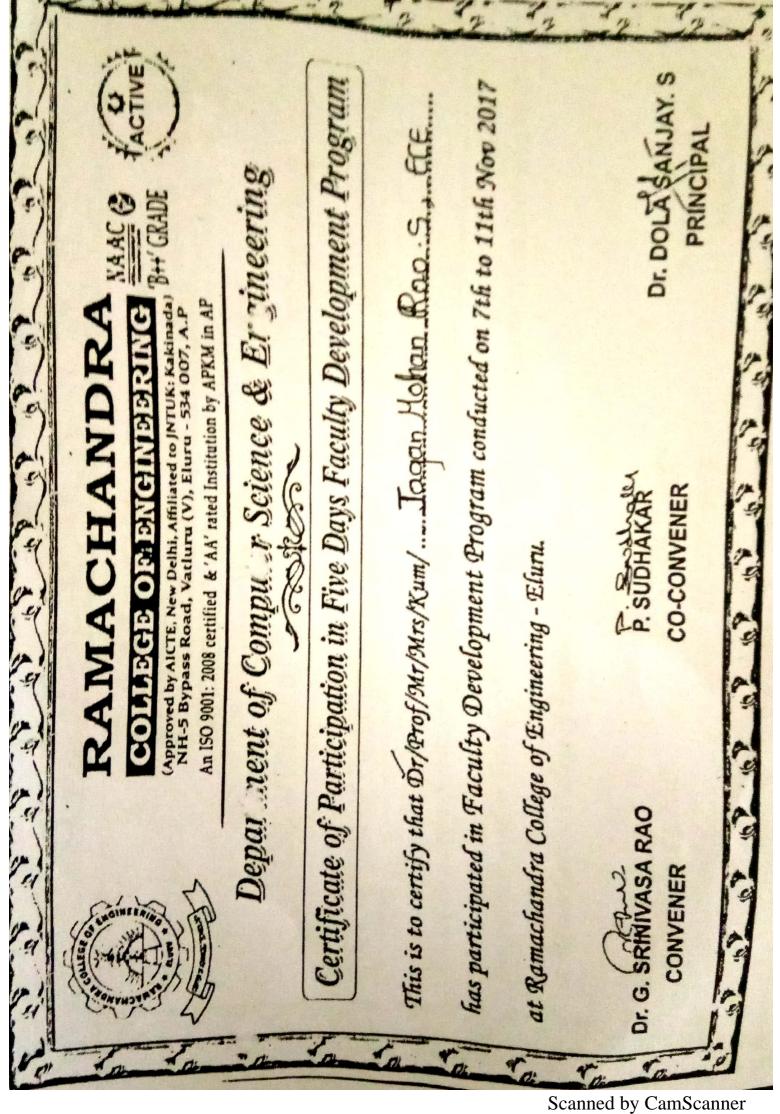

Department of Computer Science & Engineering

1 contract

Certificate of Participation in Five Days Faculty Development Program

This is to certify that Or/Prof/Mrs/Kum/. T. Prasauth Lumar, ECE.

ias participated in Faculty Development Program conducted on 7th to 11th Nov 2017

Scamachandra College of Engineering - Eluru.

P. SUDHAKAR CO-CONVENER

Dr. DOLASANJAY. S PRINCIPAL

Certificate of Participation in Five Days Faculty Development Program

This is to certify that Or/Prof/Mrs/Kum/ . Rajash Maiden, ECE