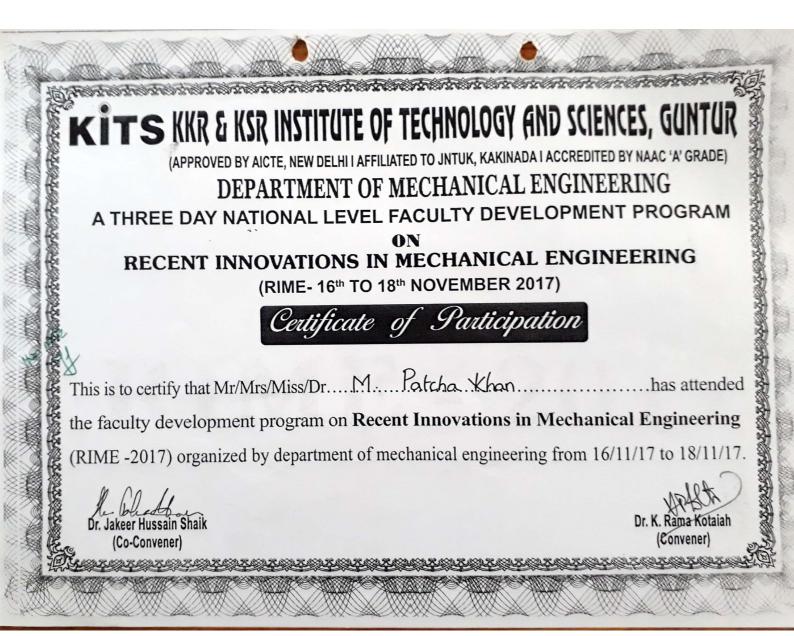

| Year    | Number<br>of<br>teachers<br>who<br>attended | Title of the professional development program                                                               | Date and Duration<br>(from – to) |
|---------|---------------------------------------------|-------------------------------------------------------------------------------------------------------------|----------------------------------|
| 2017-18 | 20                                          | Enterpreneurship & Intellectual Property Rights                                                             | 20-4-2018 to 21-4-2018           |
| 2017-18 | 28                                          | Seminar on Recent trends in Electrical Engineering                                                          | 26-02-2018                       |
| 2017-18 | 25                                          | Seminar on Hands on training in power electronics  & power systems using advanced electrical tools          | 12-02-2018                       |
| 2017-18 | 26                                          | Seminar on Effective teaching and learning of smartgrid technologies                                        | 11-12-2017                       |
| 2017-18 | 19                                          | Eenadu Grooming Workshop                                                                                    | 07-05-2019 to 30-05-2019         |
| 2017-18 | 1                                           | Three Day National Level Faculty Development<br>Program In Recent Innovations In Mechanivcal<br>Engineering | 16-11-2017 to 18-11-2017         |
| 2017-18 | 1                                           | One Week Faculty Development Program On Advanced Manufracturing Of Composites                               | 27-11-2017 to 02-12-2017         |
| 2017-18 | 15                                          | Workshop On Enterneurship Orientation Program                                                               | 09-09-2017                       |
| 2017-18 | 1                                           | Two Days National Workshop On Modeling And<br>Analysis Of Composite Materials Using Ansis                   | 28-08-2017 to 29-08-2017         |
| 2017-18 | 15                                          | Three Day Faculty Development Program On Creo Parametric Training                                           | 17-08-2017 to 19-08-2017         |
| 2017-18 | 2                                           | One Week Faculty Development Program On 3d<br>Printing Technology In Engineering Education                  | 10-07-2017 to 15-07-2017         |
| 2017-18 | 1                                           | State Level Workshop On Neeru Pragathi                                                                      | 08-05-2017                       |
| 2017-18 | 3                                           | Signal& Image processing using LabVIEW                                                                      | 13-11-2017 to18-11-2017          |
| 2017-18 | 28                                          | Faculty Development Program(Technical subjects)                                                             | 07-11-2017 to 11-11-2017         |
| 2017-18 | 1                                           | Advanced Antennas & Designing                                                                               | 09-10-2017 to 14-10-2017         |
| 2017-18 | 2                                           | Faculty Knowledge Program                                                                                   | 20-07-2017 ·                     |
| 2017-18 | 2                                           | Industrial IoT using NI Graphical System Design Platform                                                    | 14-07-2017 to 15-07-2017         |
| 2017-18 | 1                                           | Digital VLSI Design                                                                                         | 03-06-2017 to 12-06-2017         |
| 2017-18 | 24                                          | Theory Orientation Programme                                                                                | 16-10-2017 to 27-10-2017         |
| 2017-18 | 15                                          | Lab Orientation Programme                                                                                   | 1-11-2017 to 9-11-2017           |
| 2017-18 | 1                                           | 3D Printing                                                                                                 | 20.07.2017 to 22.07.2018         |
| 2017-18 | 9                                           | Entrepreneureship & Intellectual Property Rights                                                            | 20.04.2018 to 21.04.2018         |