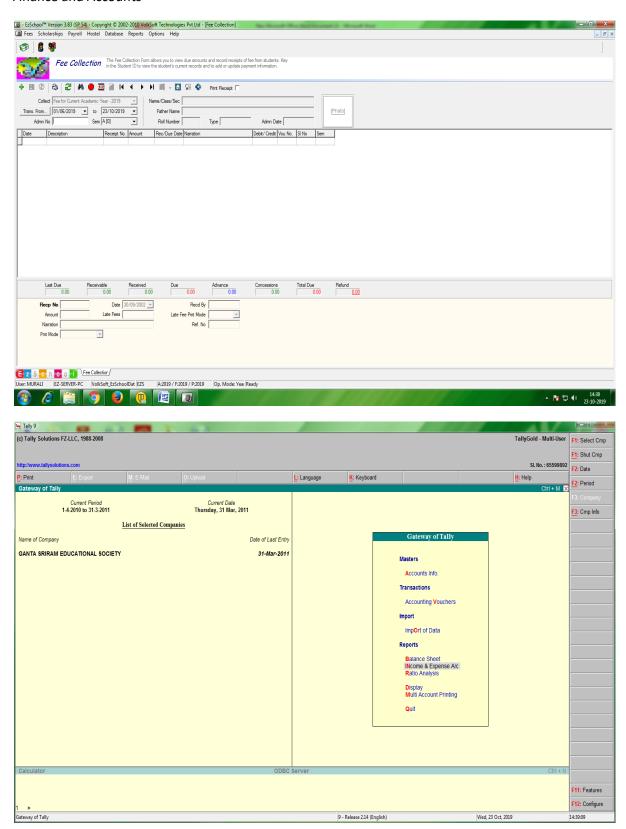

Planning and Development by E-Z School by Volksoft Technologies Private Ltd.



### Administration



### SMS Monitoring System





#### **Finance and Accounts**



#### **Students Admissions and Support**



#### Examination portal by JNTUk Kakinada





# GANTA SRIRAM EDUCATIONAL SOCIETY

Office: D.No. 27-3-142/1, Official Colony, Gajuwaka, VISAKHAPATNAM - 26

2 0891 - 2755987, Cell: 98496 45466, 93943 34666

Ref.

M/s VOLKSOFT Technologies (P) LTD

303, Ritesh Premier Towers 171, Vasavi Nagar Main Road SECUNDERABAD 500 015

Phone: 040 66320062 040 40150474 Fax Cell: 9866193109

Sir,

| Purchase Order             |                              |  |  |  |  |
|----------------------------|------------------------------|--|--|--|--|
| No: RCE/OFF/01             | Date: 12.09.2008             |  |  |  |  |
| P.O. number must be appear | in all Invoices and Packages |  |  |  |  |

# Ship to

Ramachandra College of Engineering, Vatluru (V) ELURU- 534 00