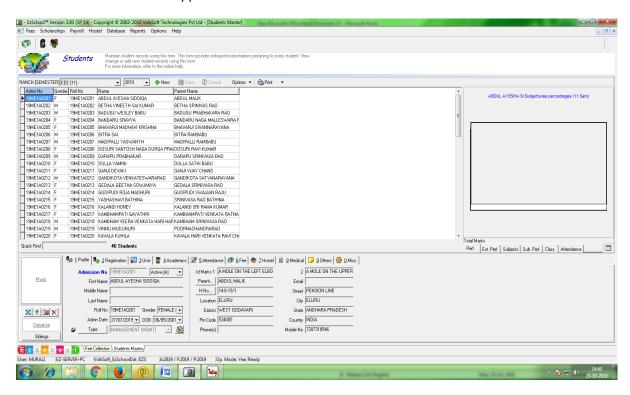

Planning and Development by E-Z School by Volksoft Technologies Private Ltd.



### Administration



### SMS Monitoring System





#### **Finance and Accounts**



#### **Students Admissions and Support**



#### Examination portal by JNTUk Kakinada





# GANTA SRIRAM EDUCATIONAL SOCIETY

Office: D.No. 27-3-142/1, Official Colony, Gajuwaka, VISAKHAPATNAM - 26

2 0891 - 2755987, Cell: 98496 45466, 93943 34666

Ref.

M/s VOLKSOFT Technologies (P) LTD

303, Ritesh Premier Towers 171, Vasavi Nagar Main Road SECUNDERABAD 500 015

Phone: 040 66320062 040 40150474 Fax Cell: 9866193109

Sir,

| Purchase Order             |                              |  |  |  |  |
|----------------------------|------------------------------|--|--|--|--|
| No: RCE/OFF/01             | Date: 12.09.2008             |  |  |  |  |
| P.O. number must be appear | in all Invoices and Packages |  |  |  |  |

# Ship to

Ramachandra College of Engineering, Vatluru (V) ELURU- 534 007, Phone: 08812 215150, Fax: 234128 www.rama