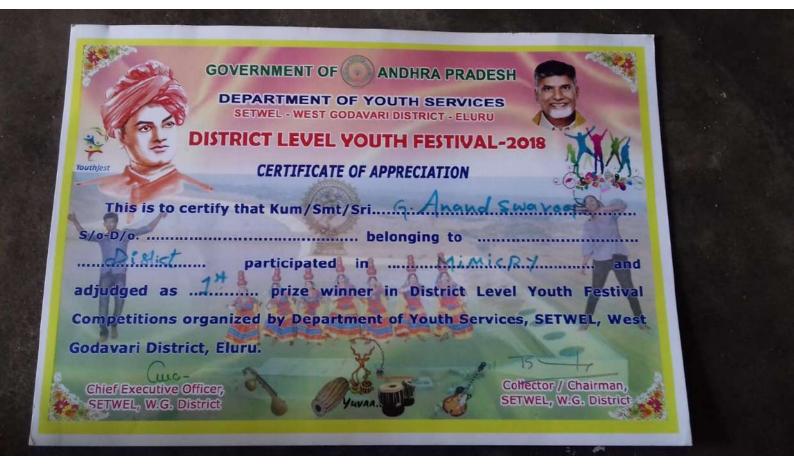

5.3.1 Number of awards/medals for outstanding performance in sports/cultural activities at national/international level (award for a team event should be counted as one) during the last five years

| Year     | Name of the award/ medal                                                             | National/ International | Sports/ Cultural | AADHAR / Student ID<br>number | Name of the student | Page No |
|----------|--------------------------------------------------------------------------------------|-------------------------|------------------|-------------------------------|---------------------|---------|
|          | JNT University Karate All<br>India                                                   | National                | Sports           | 18ME1A04E4                    | Sk.Shahul Afridi    | 2       |
| 2018-19  | Merit/Gold Medal                                                                     | National                | Sports           | 18ME1A0512                    | D. Naveen Raju      | 3       |
|          | Yuvajanostavaalu Winner                                                              | National                | Cultural         | 333628072290                  | G. Anand Swaroop.   | 5       |
| 2017-18  | Battle of Champions 4th<br>International SHOTOKAI<br>Karate-DO-Championship-<br>2017 | International           | Sports           | -<br>18ME1A04E4               | Sk.Shahul Afridi    | 6       |
|          | 3 <sup>rd</sup> Place in International Kho-<br>Kho Competition at KLU                | International           | Sports           | 16ME1A04H7                    | Ch.Murali Krishna   | 7       |
| -2016-17 | Merit                                                                                | National                | Kabaddi          | 14ME1A05B6                    | Y.Naga Sirisha      | 8       |
|          | Merit                                                                                | National                | Kabaddi          | 14ME1A0595                    | Sheik Saidabi       | 10      |
| 2015-16  |                                                                                      |                         | Nil              |                               |                     |         |
| 2014-15  | Best Physique Award                                                                  | National                | Sports           | 12ME1A0214                    | E. Mahesh Babu      | 13      |