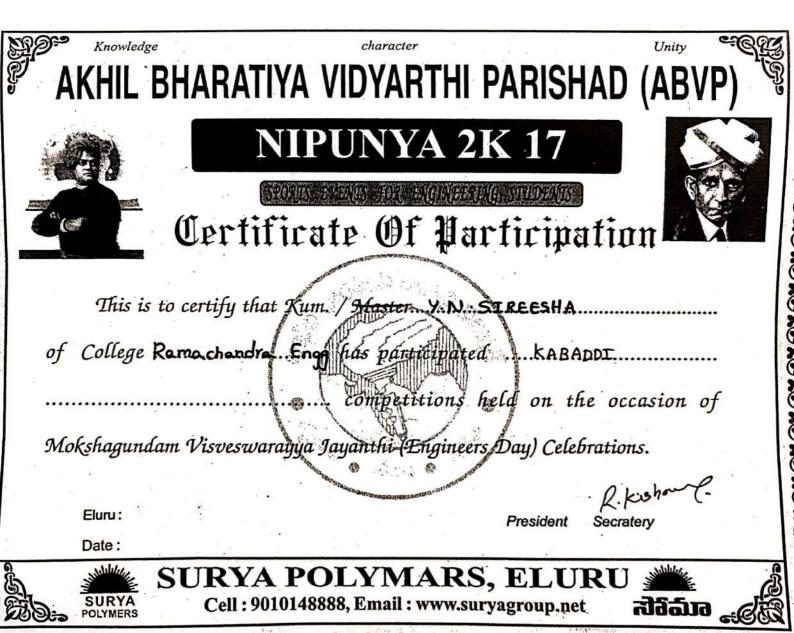

5.3.1 Number of awards/medals for outstanding performance in sports/cultural activities at national/international level (award for a team event should be counted as one) during the last five years

| Year     | Name of the award/ medal                                                             | National/ International | Sports/ Cultural | AADHAR / Student ID<br>number | Name of the student | Page No |
|----------|--------------------------------------------------------------------------------------|-------------------------|------------------|-------------------------------|---------------------|---------|
|          | JNT University Karate All<br>India                                                   | National                | Sports           | 18ME1A04E4                    | Sk.Shahul Afridi    | 2       |
| 2018-19  | Merit/Gold Medal                                                                     | National                | Sports           | 18ME1A0512                    | D. Naveen Raju      | 3       |
|          | Yuvajanostavaalu Winner                                                              | National                | Cultural         | 333628072290                  | G. Anand Swaroop.   | 5       |
| 2017-18  | Battle of Champions 4th<br>International SHOTOKAI<br>Karate-DO-Championship-<br>2017 | International           | Sports           | -<br>18ME1A04E4               | Sk.Shahul Afridi    | 6       |
|          | 3 <sup>rd</sup> Place in International Kho-<br>Kho Competition at KLU                | International           | Sports           | 16ME1A04H7                    | Ch.Murali Krishna   | 7       |
| -2016-17 | Merit                                                                                | National                | Kabaddi          | 14ME1A05B6                    | Y.Naga Sirisha      | 8       |
|          | Merit                                                                                | National                | Kabaddi          | 14ME1A0595                    | Sheik Saidabi       | 10      |
| 2015-16  |                                                                                      |                         | Nil              |                               |                     |         |
| 2014-15  | Best Physique Award                                                                  | National                | Sports           | 12ME1A0214                    | E. Mahesh Babu      | 13      |