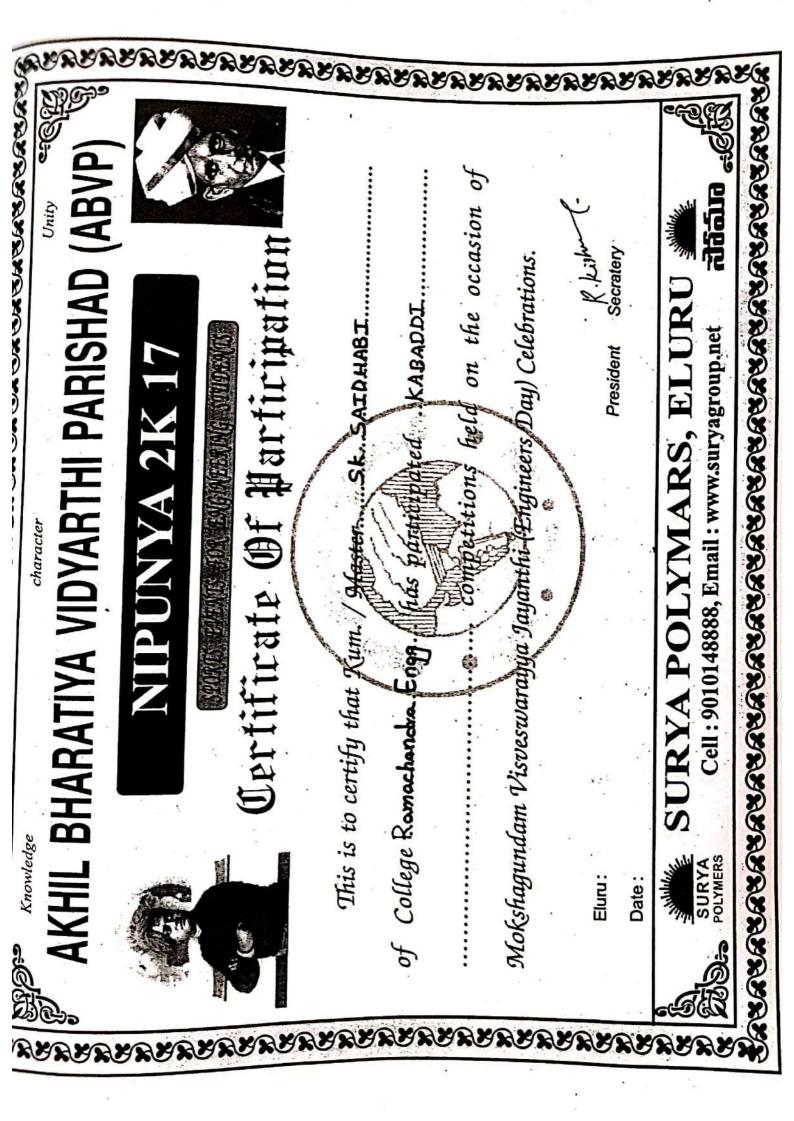

5.3.1 Number of awards/medals for outstanding performance in sports/cultural activities at national/international level (award for a team event should be counted as one) during the last five years

| Year     | Name of the award/ medal                                                             | National/ International | Sports/ Cultural | AADHAR / Student ID<br>number | Name of the student | Page No |
|----------|--------------------------------------------------------------------------------------|-------------------------|------------------|-------------------------------|---------------------|---------|
|          | JNT University Karate All<br>India                                                   | National                | Sports           | 18ME1A04E4                    | Sk.Shahul Afridi    | 2       |
| 2018-19  | Merit/Gold Medal                                                                     | National                | Sports           | 18ME1A0512                    | D. Naveen Raju      | 3       |
|          | Yuvajanostavaalu Winner                                                              | National                | Cultural         | 333628072290                  | G. Anand Swaroop.   | 5       |
| 2017-18  | Battle of Champions 4th<br>International SHOTOKAI<br>Karate-DO-Championship-<br>2017 | International           | Sports           | -<br>18ME1A04E4               | Sk.Shahul Afridi    | 6       |
|          | 3 <sup>rd</sup> Place in International Kho-<br>Kho Competition at KLU                | International           | Sports           | 16ME1A04H7                    | Ch.Murali Krishna   | 7       |
| -2016-17 | Merit                                                                                | National                | Kabaddi          | 14ME1A05B6                    | Y.Naga Sirisha      | 8       |
|          | Merit                                                                                | National                | Kabaddi          | 14ME1A0595                    | Sheik Saidabi       | 10      |
| 2015-16  |                                                                                      |                         | Nil              |                               |                     |         |
| 2014-15  | Best Physique Award                                                                  | National                | Sports           | 12ME1A0214                    | E. Mahesh Babu      | 13      |