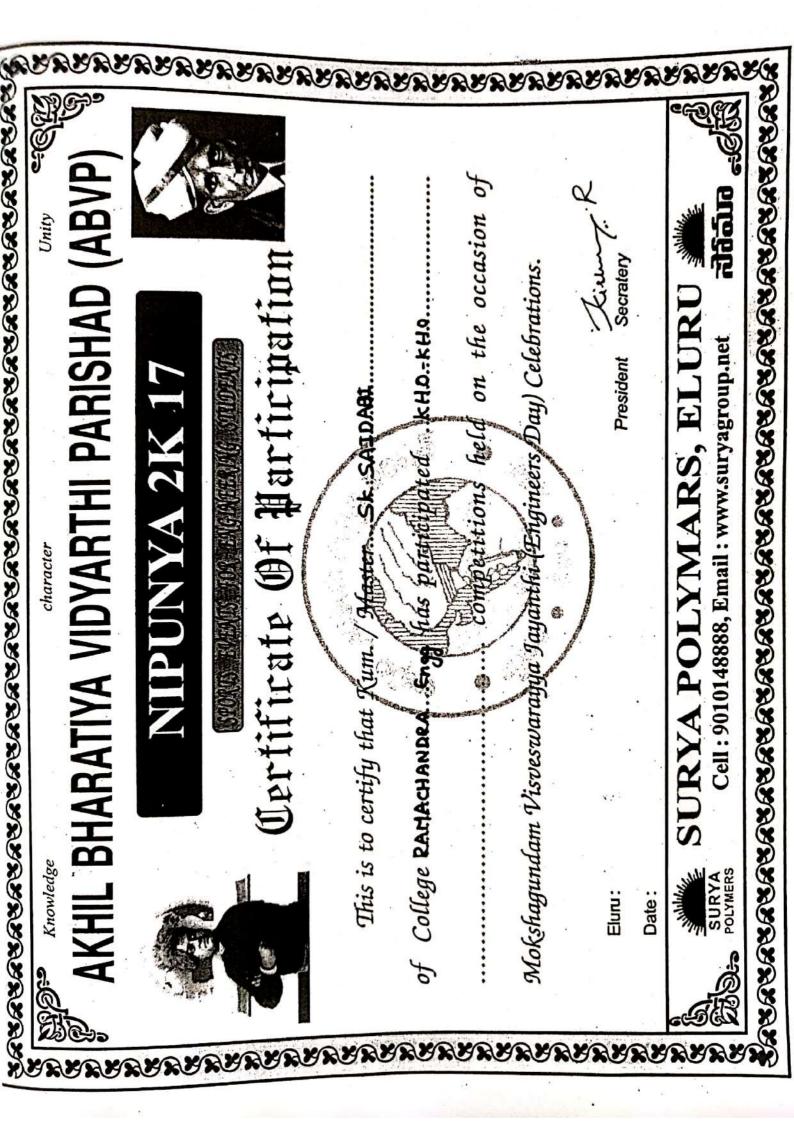

5.3.1 Number of awards/medals for outstanding performance in sports/cultural activities at national/international level (award for a team event should be counted as one) during the last five years

| Year     | Name of the award/ medal                                                             | National/ International | Sports/ Cultural | AADHAR / Student ID<br>number | Name of the student | Page No |
|----------|--------------------------------------------------------------------------------------|-------------------------|------------------|-------------------------------|---------------------|---------|
|          | JNT University Karate All<br>India                                                   | National                | Sports           | 18ME1A04E4                    | Sk.Shahul Afridi    | 2       |
| 2018-19  | Merit/Gold Medal                                                                     | National                | Sports           | 18ME1A0512                    | D. Naveen Raju      | 3       |
|          | Yuvajanostavaalu Winner                                                              | National                | Cultural         | 333628072290                  | G. Anand Swaroop.   | 5       |
| 2017-18  | Battle of Champions 4th<br>International SHOTOKAI<br>Karate-DO-Championship-<br>2017 | International           | Sports           | -<br>18ME1A04E4               | Sk.Shahul Afridi    | 6       |
|          | 3 <sup>rd</sup> Place in International Kho-<br>Kho Competition at KLU                | International           | Sports           | 16ME1A04H7                    | Ch.Murali Krishna   | 7       |
| -2016-17 | Merit                                                                                | National                | Kabaddi          | 14ME1A05B6                    | Y.Naga Sirisha      | 8       |
|          | Merit                                                                                | National                | Kabaddi          | 14ME1A0595                    | Sheik Saidabi       | 10      |
| 2015-16  |                                                                                      |                         | Nil              |                               |                     |         |
| 2014-15  | Best Physique Award                                                                  | National                | Sports           | 12ME1A0214                    | E. Mahesh Babu      | 13      |