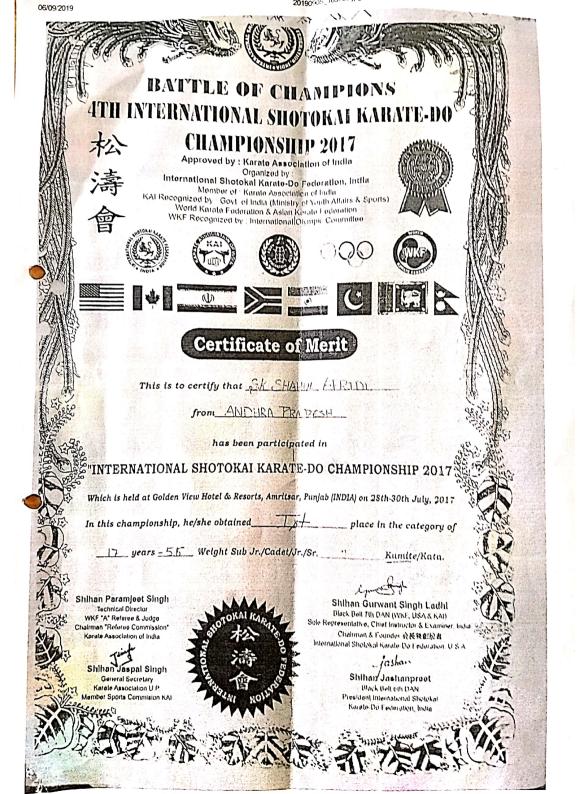

5.3.1 Number of awards/medals for outstanding performance in sports/cultural activities at national/international level (award for a team event should be counted as one) during the last five years

| Year     | Name of the award/ medal                                                             | National/ International | Sports/ Cultural | AADHAR / Student ID<br>number | Name of the student | Page No |
|----------|--------------------------------------------------------------------------------------|-------------------------|------------------|-------------------------------|---------------------|---------|
|          | JNT University Karate All<br>India                                                   | National                | Sports           | 18ME1A04E4                    | Sk.Shahul Afridi    | 2       |
| 2018-19  | Merit/Gold Medal                                                                     | National                | Sports           | 18ME1A0512                    | D. Naveen Raju      | 3       |
|          | Yuvajanostavaalu Winner                                                              | National                | Cultural         | 333628072290                  | G. Anand Swaroop.   | 5       |
| 2017-18  | Battle of Champions 4th<br>International SHOTOKAI<br>Karate-DO-Championship-<br>2017 | International           | Sports           | -<br>18ME1A04E4               | Sk.Shahul Afridi    | 6       |
|          | 3 <sup>rd</sup> Place in International Kho-<br>Kho Competition at KLU                | International           | Sports           | 16ME1A04H7                    | Ch.Murali Krishna   | 7       |
| -2016-17 | Merit                                                                                | National                | Kabaddi          | 14ME1A05B6                    | Y.Naga Sirisha      | 8       |
|          | Merit                                                                                | National                | Kabaddi          | 14ME1A0595                    | Sheik Saidabi       | 10      |
| 2015-16  |                                                                                      |                         | Nil              |                               |                     |         |
| 2014-15  | Best Physique Award                                                                  | National                | Sports           | 12ME1A0214                    | E. Mahesh Babu      | 13      |